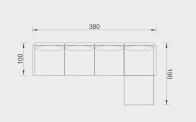

### Technical Details

S

### Technical Details

## Technical Details

**OPTION 23** 

KG: 201,7 m<sup>3</sup>: 3,21

**OPTION 26** 

KG: 152,0 m<sup>3</sup>: 2,50

KG: 75 m<sup>3</sup>: 1,86

**OPTION 19** 

**OPTION 25** 

KG: 151,4 m<sup>3</sup>: 2,46

**OPTION 28** 

100

380

KG: 217,4 m<sup>3</sup>: 3,50

100

KG: 217,4 m<sup>3</sup>: 3,50

**KG:** 263,4 **m<sup>3</sup>:** 4,52