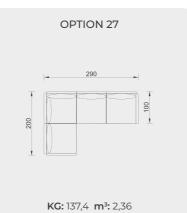

## Technical Details

**OPTION 22** 

**OPTION 23** 

KG: 201,7 m<sup>3</sup>: 3,21

**OPTION 26** 

KG: 137,4 m<sup>3</sup>: 2,36

KG: 152,0 m<sup>3</sup>: 2,50

| 252 |  |  |
|-----|--|--|
| 1   |  |  |