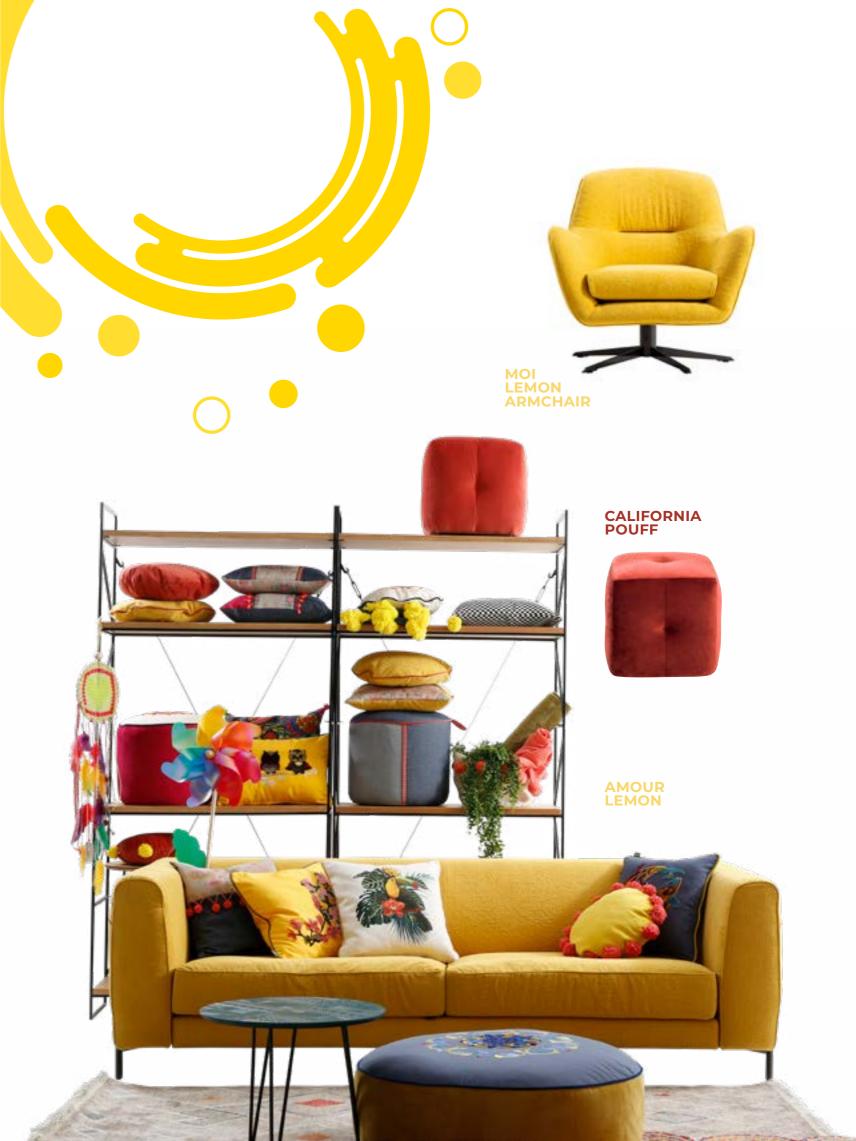

| MOI LEMON<br>ARMCHAIR                                                                 | CALIFORNIA POUF                                                                               |
|---------------------------------------------------------------------------------------|-----------------------------------------------------------------------------------------------|
|                                                                                       | $ \begin{array}{c} \begin{array}{c} \\ \\ \\ \\ \\ \\ \\ \\ \\ \\ \\ \\ \\ \\ \\ \\ \\ \\ \\$ |
| <b>KG:</b> 27,0 <b>m<sup>3</sup>:</b> 0,73                                            | <b>KG:</b> 5,0 <b>m<sup>3</sup>:</b> 0,11                                                     |
| POUFY GIPSY                                                                           |                                                                                               |
| INTER MODULE HIGH ARM<br>MODULE LEFT                                                  | LOW ARM POUF<br>MODULE RIGHT                                                                  |
|                                                                                       |                                                                                               |
| <b>KG:</b> 29,0 <b>m<sup>3</sup>:</b> 0,67 <b>KG:</b> 42,0 <b>m<sup>3</sup>:</b> 0,98 | <b>KG:</b> 45,0 <b>m<sup>3</sup>:</b> 0,87 <b>KG:</b> 19,0 <b>m<sup>3</sup>:</b> 0,35         |
| SMART ROXY ARMCHAIR                                                                   | CHELSEA SMALL POUF                                                                            |
|                                                                                       |                                                                                               |
| <b>KG:</b> 23,0 <b>m<sup>3</sup>:</b> 0,65                                            | <b>KG:</b> 5,0 <b>m<sup>3</sup>:</b> 0,11                                                     |