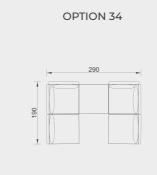

## Technical Details

**OPTION 23** 

KG: 201,7 m<sup>3</sup>: 3,21

**OPTION 26** 

KG: 152,0 m<sup>3</sup>: 2,50

KG: 75 m<sup>3</sup>: 1,86

**OPTION 19** 

**OPTION 25** 