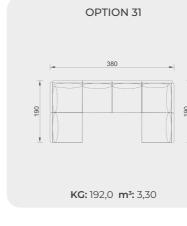

## Technical Details

**OPTION 23** 

KG: 201,7 m<sup>3</sup>: 3,21

**OPTION 26** 

KG: 152,0 m<sup>3</sup>: 2,50

KG: 75 m<sup>3</sup>: 1,86

**OPTION 19** 

**OPTION 25** 

KG: 151,4 m<sup>3</sup>: 2,46

**OPTION 28** 

100

380

KG: 217,4 m<sup>3</sup>: 3,50

100

KG: 217,4 m<sup>3</sup>: 3,50

**KG:** 263,4 **m<sup>3</sup>:** 4,52