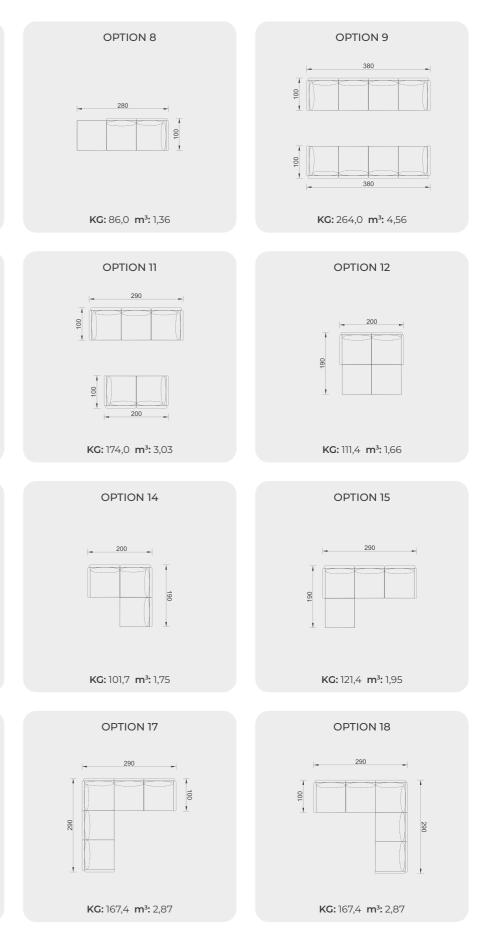

## Technical Details

S

## Technical Details

## Technical Details

**OPTION 22** 

**OPTION 23** 

KG: 201,7 m<sup>3</sup>: 3,21

**OPTION 26** 

KG: 137,4 m<sup>3</sup>: 2,36

KG: 152,0 m<sup>3</sup>: 2,50

| 252 |  |  |
|-----|--|--|
| 1   |  |  |

KG: 84,0 m<sup>3</sup>: 1,96

**OPTION 25** 

KG: 151,4 m<sup>3</sup>: 2,46

S

### Technical Details