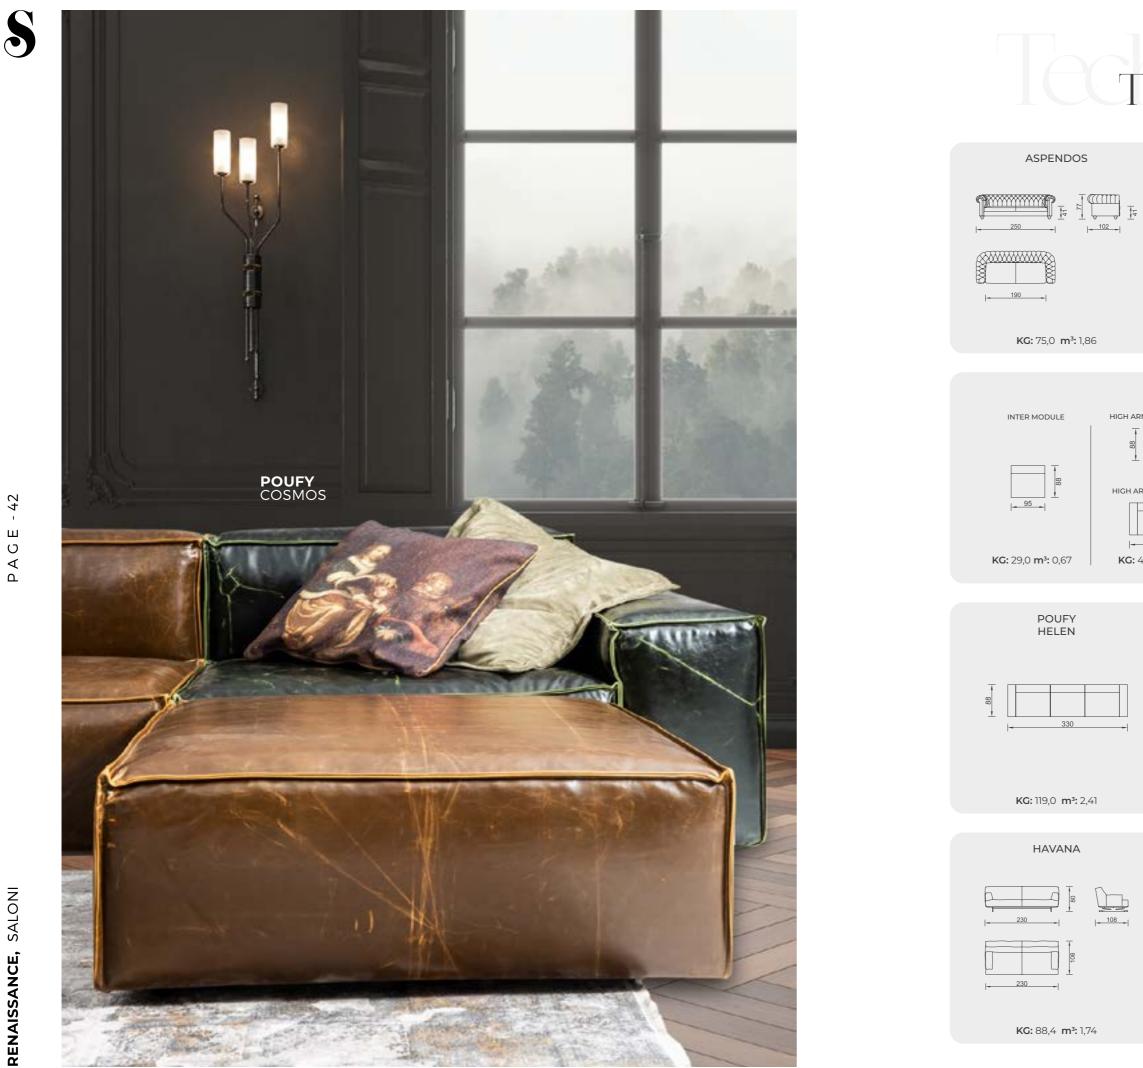

## Time to Make a Difference

Designed and dedicated to a "warm and cozy environment" associated with implications of "home" in modern architecture. Poufy is a masterpiece created for comfortable spaces. It demonstrates an understanding of architecture that goes beyond with its austere look evoking a sense of comfort, solidity and functionality.

# OUFY

Designed and dedicated to a "warm and cozy environment" associated with implications of "home" in modern architecture. Poufy is a masterpiece created for comfortable spaces. It demonstrates an understanding of architecture that goes beyond with its austere look evoking a sense of comfort, solidity and functionality.

POUFY HELEN

S