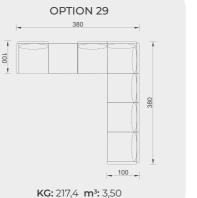

KG: 151,4 m<sup>3</sup>: 2,46

**OPTION 28** 

100

380

KG: 217,4 m<sup>3</sup>: 3,50

100

KG: 217,4 m<sup>3</sup>: 3,50

**KG:** 263,4 **m<sup>3</sup>:** 4,52