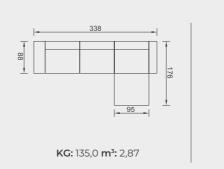

| MOI LEMON<br>ARMCHAIR                                                                 | CALIFORNIA POUF                                                                               |
|---------------------------------------------------------------------------------------|-----------------------------------------------------------------------------------------------|
|                                                                                       | $ \begin{array}{c} \begin{array}{c} \\ \\ \\ \\ \\ \\ \\ \\ \\ \\ \\ \\ \\ \\ \\ \\ \\ \\ \\$ |
| <b>KG:</b> 27,0 <b>m<sup>3</sup>:</b> 0,73                                            | <b>KG:</b> 5,0 <b>m<sup>3</sup>:</b> 0,11                                                     |
| POUFY GIPSY                                                                           |                                                                                               |
| INTER MODULE HIGH ARM<br>MODULE LEFT                                                  | LOW ARM POUF<br>MODULE RIGHT                                                                  |
|                                                                                       |                                                                                               |
| <b>KG:</b> 29,0 <b>m<sup>3</sup>:</b> 0,67 <b>KG:</b> 42,0 <b>m<sup>3</sup>:</b> 0,98 | <b>KG:</b> 45,0 <b>m<sup>3</sup>:</b> 0,87 <b>KG:</b> 19,0 <b>m<sup>3</sup>:</b> 0,35         |
| SMART ROXY ARMCHAIR                                                                   | CHELSEA SMALL POUF                                                                            |
|                                                                                       |                                                                                               |
| <b>KG:</b> 23,0 <b>m<sup>3</sup>:</b> 0,65                                            | <b>KG:</b> 5,0 <b>m<sup>3</sup>:</b> 0,11                                                     |