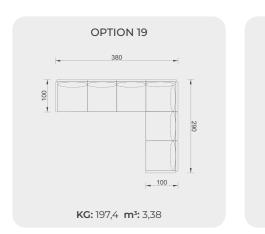

## Technical Details

**OPTION 23** 

KG: 201,7 m<sup>3</sup>: 3,21

**OPTION 26** 

KG: 152,0 m<sup>3</sup>: 2,50

KG: 75 m<sup>3</sup>: 1,86

**OPTION 19** 

**OPTION 25** 

KG: 151,4 m<sup>3</sup>: 2,46

**OPTION 28** 

100

380

KG: 217,4 m<sup>3</sup>: 3,50

100

KG: 217,4 m<sup>3</sup>: 3,50

**KG:** 263,4 **m<sup>3</sup>:** 4,52