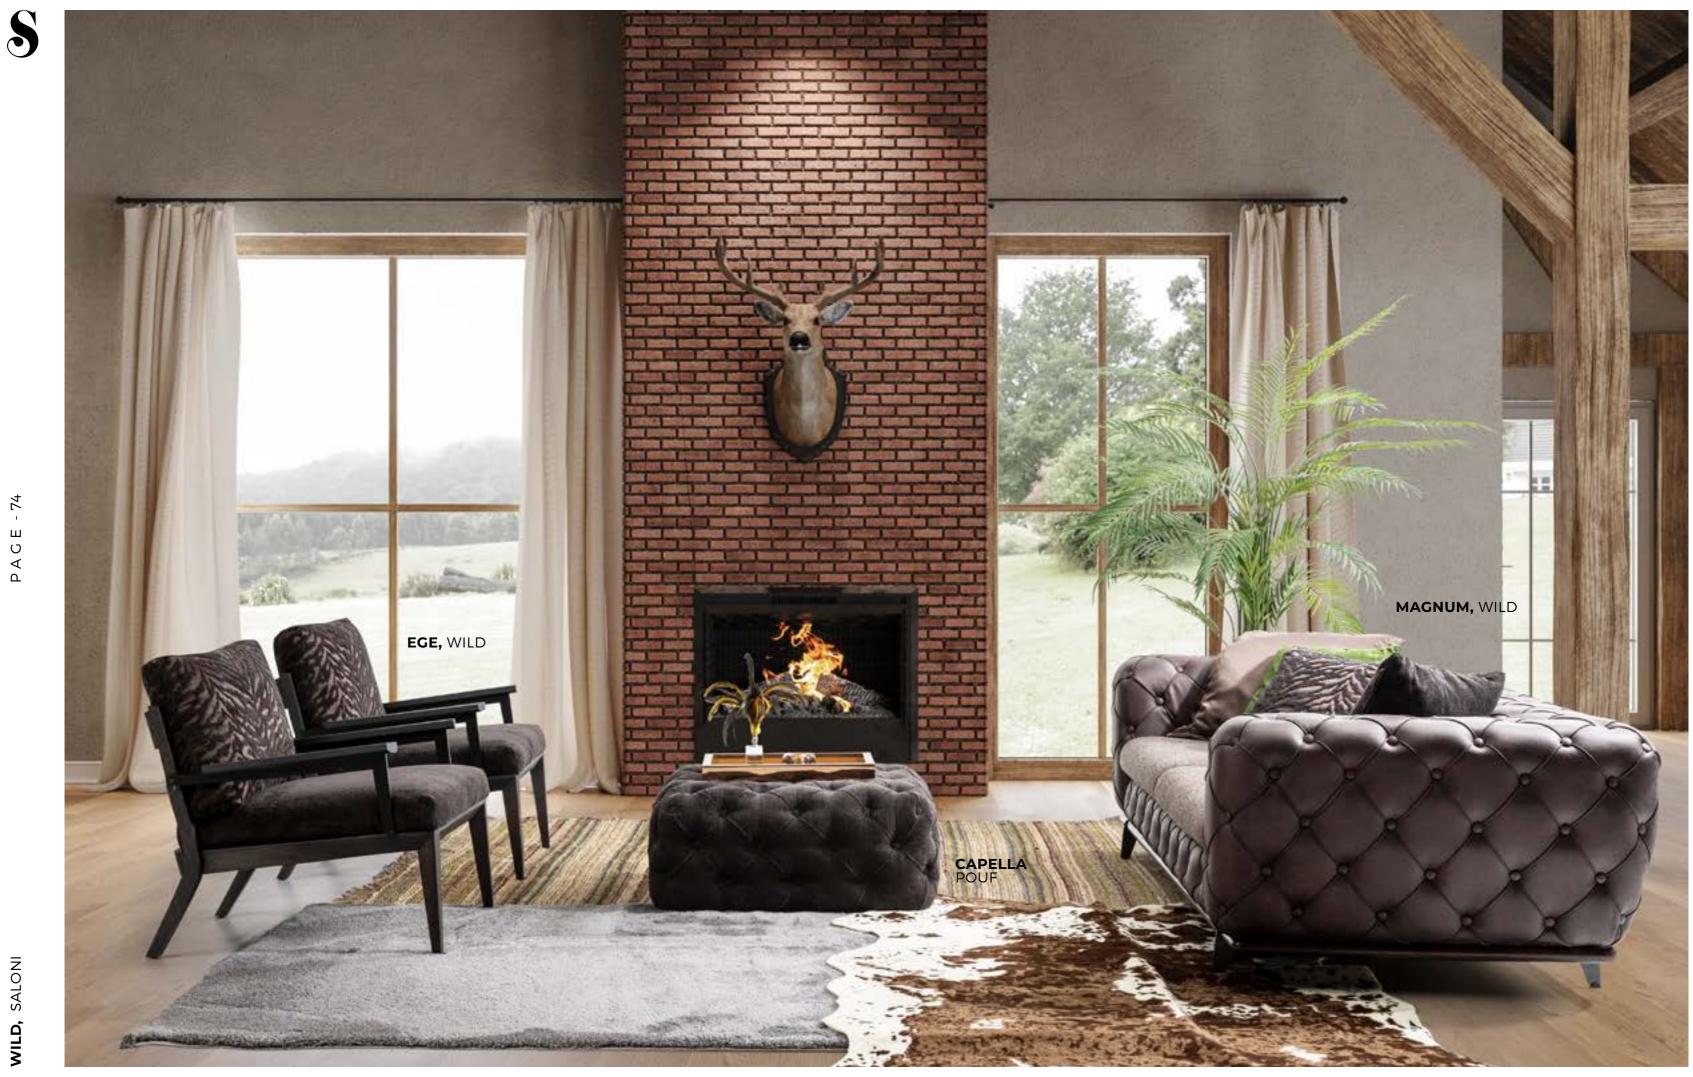

5

8

NATURA Boho

S

A OFFERS YOU

EMPHASIZING EMPHASIZING SKELETON SYSTEM VILLA UNTENTS 
5

**KG:** 140,8 **m<sup>3</sup>:** 1,16

MAGNUM SOFA

MILAN

| CAPELLA POUF                               |
|--------------------------------------------|
|                                            |
|                                            |
| <b>KG:</b> 13,2 <b>m<sup>3</sup>:</b> 0,28 |