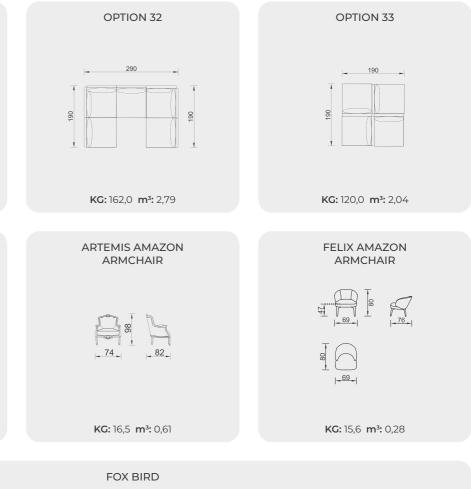

custom and state of mind. It springs from the part of the world that sits between the Tropics of Cancer and Capricorn, and because it spans so many different countries and cultures, its nuances are many and diverse. The region's strong seafaring tradition brought settlers from far-flung points of the globe who added their own native traditions to create a multilayered, arresting blend.





## Inazan UKAN

## Technical Details



S

## Technical Details



## Technical Details





**OPTION 22** 



**OPTION 23** 

KG: 201,7 m<sup>3</sup>: 3,21

**OPTION 26** 

KG: 137,4 m<sup>3</sup>: 2,36













KG: 152,0 m<sup>3</sup>: 2,50



| 252 |  |  |
|-----|--|--|
| 1   |  |  |

KG: 84,0 m<sup>3</sup>: 1,96



**OPTION 25** 



KG: 151,4 m<sup>3</sup>: 2,46







S

### Technical Details











#### AWESOME AND TOTALLY PERFECT



Using nature-themed decor can make your room very calming and provide an ideal environment for relaxation. Decorating in a rain-forest theme allows you to unleash your creativity and make use of outdoor decor in ways that you've never imagined. Incorporate many rain-forest themed decorations into your home for little expense.



5





8





NATURA Boho







S











A OFFERS YOU

EMPHASIZING EMPHASIZING SKELETON SYSTEM VILLA UNTENTS 
5











**KG:** 140,8 **m<sup>3</sup>:** 1,16



MAGNUM SOFA







MILAN

| CAPELLA POUF                               |
|--------------------------------------------|
|                                            |
|                                            |
| <b>KG:</b> 13,2 <b>m<sup>3</sup>:</b>