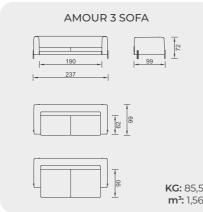

| MOI LEMON<br>ARMCHAIR                                                                 | CALIFORNIA POUF                                                                               |
|---------------------------------------------------------------------------------------|-----------------------------------------------------------------------------------------------|
|                                                                                       | $ \begin{array}{c} \begin{array}{c} \\ \\ \\ \\ \\ \\ \\ \\ \\ \\ \\ \\ \\ \\ \\ \\ \\ \\ \\$ |
| <b>KG:</b> 27,0 <b>m<sup>3</sup>:</b> 0,73                                            | <b>KG:</b> 5,0 <b>m<sup>3</sup>:</b> 0,11                                                     |
| POUFY GIPSY                                                                           |                                                                                               |
| INTER MODULE HIGH ARM<br>MODULE LEFT                                                  | LOW ARM POUF<br>MODULE RIGHT                                                                  |
|                                                                                       |                                                                                               |
| <b>KG:</b> 29,0 <b>m<sup>3</sup>:</b> 0,67 <b>KG:</b> 42,0 <b>m<sup>3</sup>:</b> 0,98 | <b>KG:</b> 45,0 <b>m<sup>3</sup>:</b> 0,87 <b>KG:</b> 19,0 <b>m<sup>3</sup>:</b> 0,35         |
| SMART ROXY ARMCHAIR                                                                   | CHELSEA SMALL POUF                                                                            |
|                                                                                       |                                                                                               |
| <b>KG:</b> 23,0 <b>m<sup>3</sup>:</b> 0,65                                            | <b>KG:</b> 5,0 <b>m<sup>3</sup>:</b> 0,11                                                     |