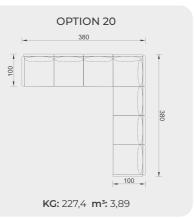

## Technical Details

**OPTION 23** 

KG: 201,7 m<sup>3</sup>: 3,21

**OPTION 26** 

KG: 152,0 m<sup>3</sup>: 2,50

KG: 75 m<sup>3</sup>: 1,86

**OPTION 19** 

**OPTION 25** 

KG: 151,4 m<sup>3</sup>: 2,46

**OPTION 28** 

100

380

KG: 217,4 m<sup>3</sup>: 3,50

100

KG: 217,4 m<sup>3</sup>: 3,50

**KG:** 263,4 **m<sup>3</sup>:** 4,52