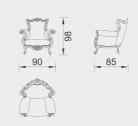

## Technical Details

S

## Technical Details

## Technical Details

**OPTION 22** 

**OPTION 23** 

KG: 201,7 m<sup>3</sup>: 3,21

**OPTION 26** 

KG: 137,4 m<sup>3</sup>: 2,36

KG: 152,0 m<sup>3</sup>: 2,50

| 252 |  |  |
|-----|--|--|
| 1   |  |  |

KG: 84,0 m<sup>3</sup>: 1,96

**OPTION 25** 

KG: 151,4 m<sup>3</sup>: 2,46

S

### Technical Details