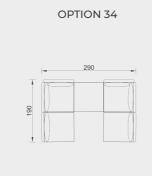

## Technical Details

**OPTION 23** 

KG: 201,7 m<sup>3</sup>: 3,21

**OPTION 26** 

KG: 152,0 m<sup>3</sup>: 2,50

KG: 75 m<sup>3</sup>: 1,86

**OPTION 19** 

**OPTION 25** 