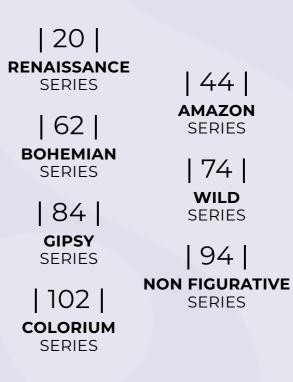

## City of Inegol with Numbers

- Annual furniture production and sales
  In inegôl reaches 4 billion dollars.
- Exporting over 150 countries around the World.
- The number of factories with at least 50 personal and over is 2100.
- These factories have 5 million square meters covered space.
- Inegôl city has 3 organized industrial zones for furniture production and 1 organized industrial zone for mix industrial production.

- The number of people who employed for specifically furniture production is 108.000.
- Inegol city has 3 shopping street and 2 big scale shopping centers which are consist of the stores of production companies and open 365 days.
- These shopping centers and shopping streets have over 571 stores.