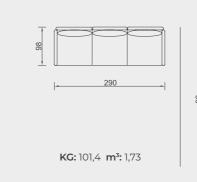

## Technical Details

S

## Technical Details

## Technical Details

**OPTION 22** 

**OPTION 23** 

KG: 201,7 m<sup>3</sup>: 3,21

**OPTION 26** 

KG: 137,4 m<sup>3</sup>: 2,36

KG: 152,0 m<sup>3</sup>: 2,50

| 252 |  |  |
|-----|--|--|
| 1   |  |  |

KG: 84,0 m<sup>3</sup>: 1,96

**OPTION 25** 

KG: 151,4 m<sup>3</sup>: 2,46

S

### Technical Details