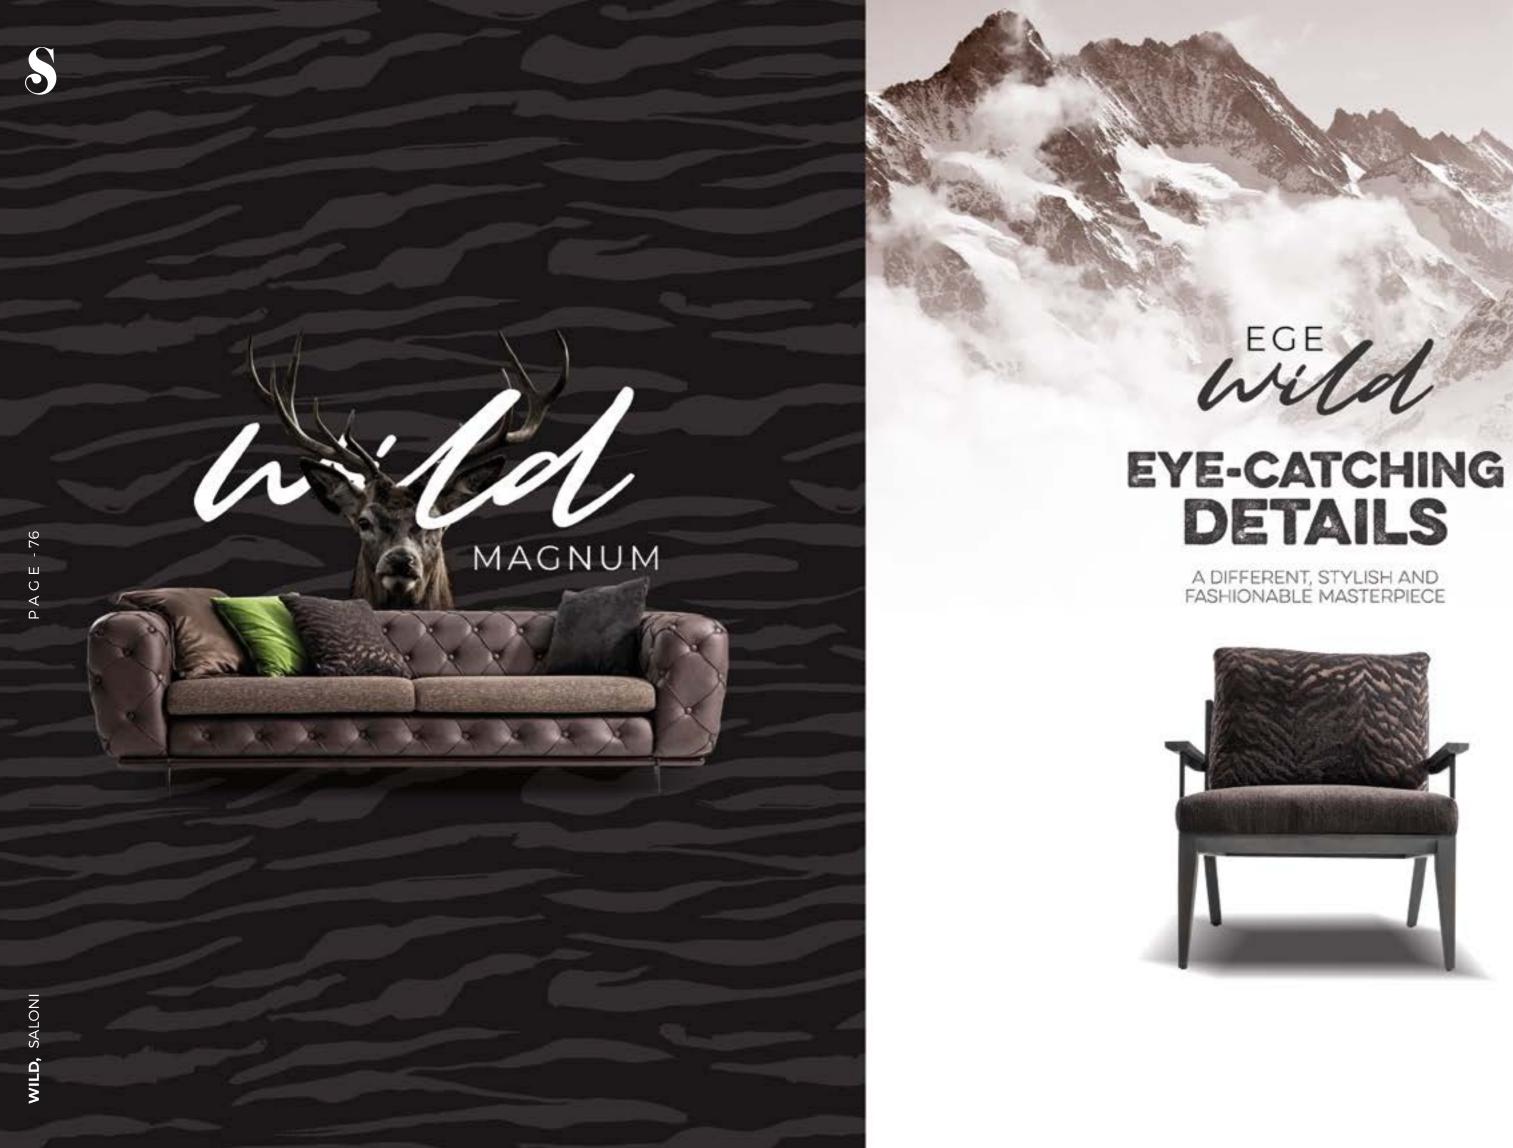

### The Power of Patterns

A style that combines different patterns and carving art.

5

8

NATURA Boho

S

A OFFERS YOU

EMPHASIZING EMPHASIZING SKELETON SYSTEM VILLA UNTENTS 
5

**KG:** 140,8 **m<sup>3</sup>:** 1,16

MAGNUM SOFA