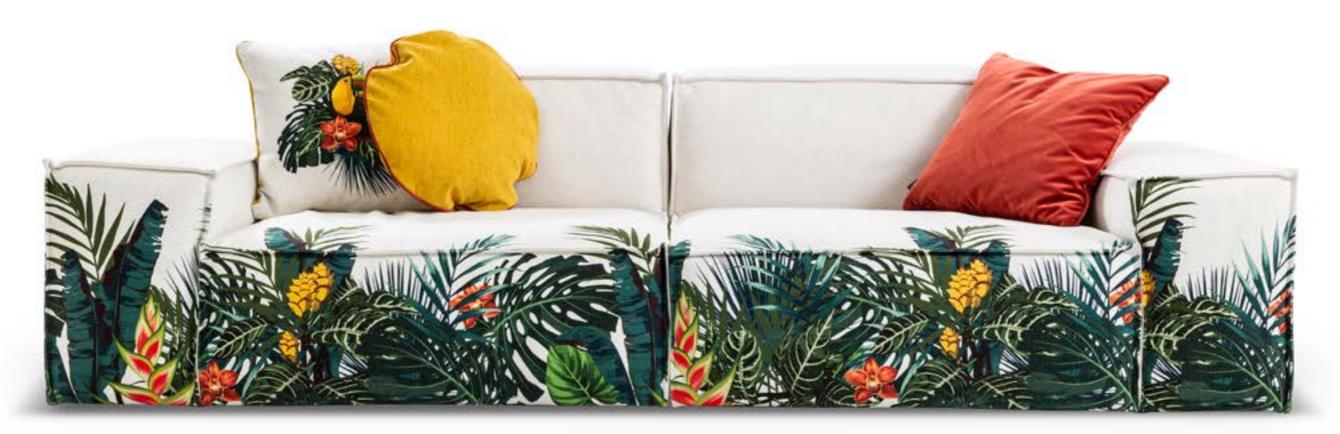

# ANBIR D

Exotic leaves. Although European colonists brought their formal furniture traditions to their new island homes, they adapted them to suit local customs and indigenous resources such as teak, rosewood, and mahogany.

## FELANZ $\Box$

Thus sprouted an offshoot style of furnishings that blended classic profiles with rich hardwoods and lushly carved embellishment-Continental elegance imbued with the soul of the tropics. Antiques in this style murmur of a colorful past, but reproductions or updated versions make worthy stand-ins.

### DEEP IN THE AMAZON FOREST

Tropical style isn't about hard and fast design rules it's equal parts local custom and state of mind. It springs from the part of the world that sits between the Tropics of Cancer and Capricorn, and because it spans so many different countries and cultures, its nuances are many and diverse. The region's strong seafaring tradition brought settlers from far-flung points of the globe who added their own native traditions to create a multilayered, arresting blend.

#### AWESOME AND TOTALLY PERFECT

Using nature-themed decor can make your room very calming and provide an ideal environment for relaxation. Decorating in a rain-forest theme allows you to unleash your creativity and make use of outdoor decor in ways that you've never imagined. Incorporate many rain-forest themed decorations into your home for little expense.