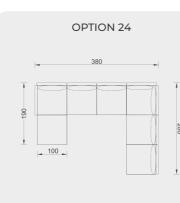

## Technical Details

**OPTION 22** 

**OPTION 23** 

KG: 201,7 m<sup>3</sup>: 3,21

**OPTION 26** 

KG: 137,4 m<sup>3</sup>: 2,36

KG: 152,0 m<sup>3</sup>: 2,50

| 252 |  |  |
|-----|--|--|
| 1   |  |  |

KG: 84,0 m<sup>3</sup>: 1,96

**OPTION 25** 

KG: 151,4 m<sup>3</sup>: 2,46

S