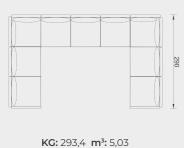

## Technical Details

**OPTION 22** 

**OPTION 23** 

KG: 201,7 m<sup>3</sup>: 3,21

**OPTION 26** 

KG: 137,4 m<sup>3</sup>: 2,36

KG: 152,0 m<sup>3</sup>: 2,50

| 252 |  |  |
|-----|--|--|
| 1   |  |  |

## Technical Details

**OPTION 23** 

KG: 201,7 m<sup>3</sup>: 3,21

**OPTION 26** 

KG: 152,0 m<sup>3</sup>: 2,50

KG: 75 m<sup>3</sup>: 1,86

**OPTION 19** 

**OPTION 25** 