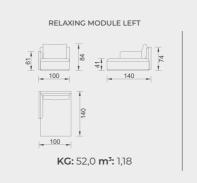

/b> 0,87 <b>KG:</b> 19,0 <b>m<sup>3</sup>:</b> 0,35         |
| SMART ROXY ARMCHAIR                                                                   | CHELSEA SMALL POUF                                                                            |
|                                                                                       |                                                                                               |
| <b>KG:</b> 23,0 <b>m<sup>3</sup>:</b> 0,65                                            | <b>KG:</b> 5,0 <b>m<sup>3</sup>:</b> 0,11                                                     |

### CONDESSIBLE TO CREATE MIRACLES IN decoration with Bristol.



**BRISTOL** DALI













NON FIGURATIVE, SALONI



A design that provides high







## Technical Details







KG: 134,0 m<sup>3</sup>: 2,68





KG: 95 m<sup>3</sup>: 0,92





## for the treatment of stress and fatigue during the day, it is strongly recommended.

What makes a space relaxing? Soothing? Calm? Have you ever walked into a room and instantly felt chill? Today we explore interior design solutions for creating a relaxing interior. The good news: you don't have to break the bank to achieve a restful space. While there are no tried and true rules for making your interior a calm one, there are certain features that many of today's most peaceful homes share. The solution is fox Xanax.





# The Power of Patterns

A style that combines different patterns and carving art.







**PICASSO** HAPPY

> Modern research has shown that when our eyes connection color, our brains release diffe