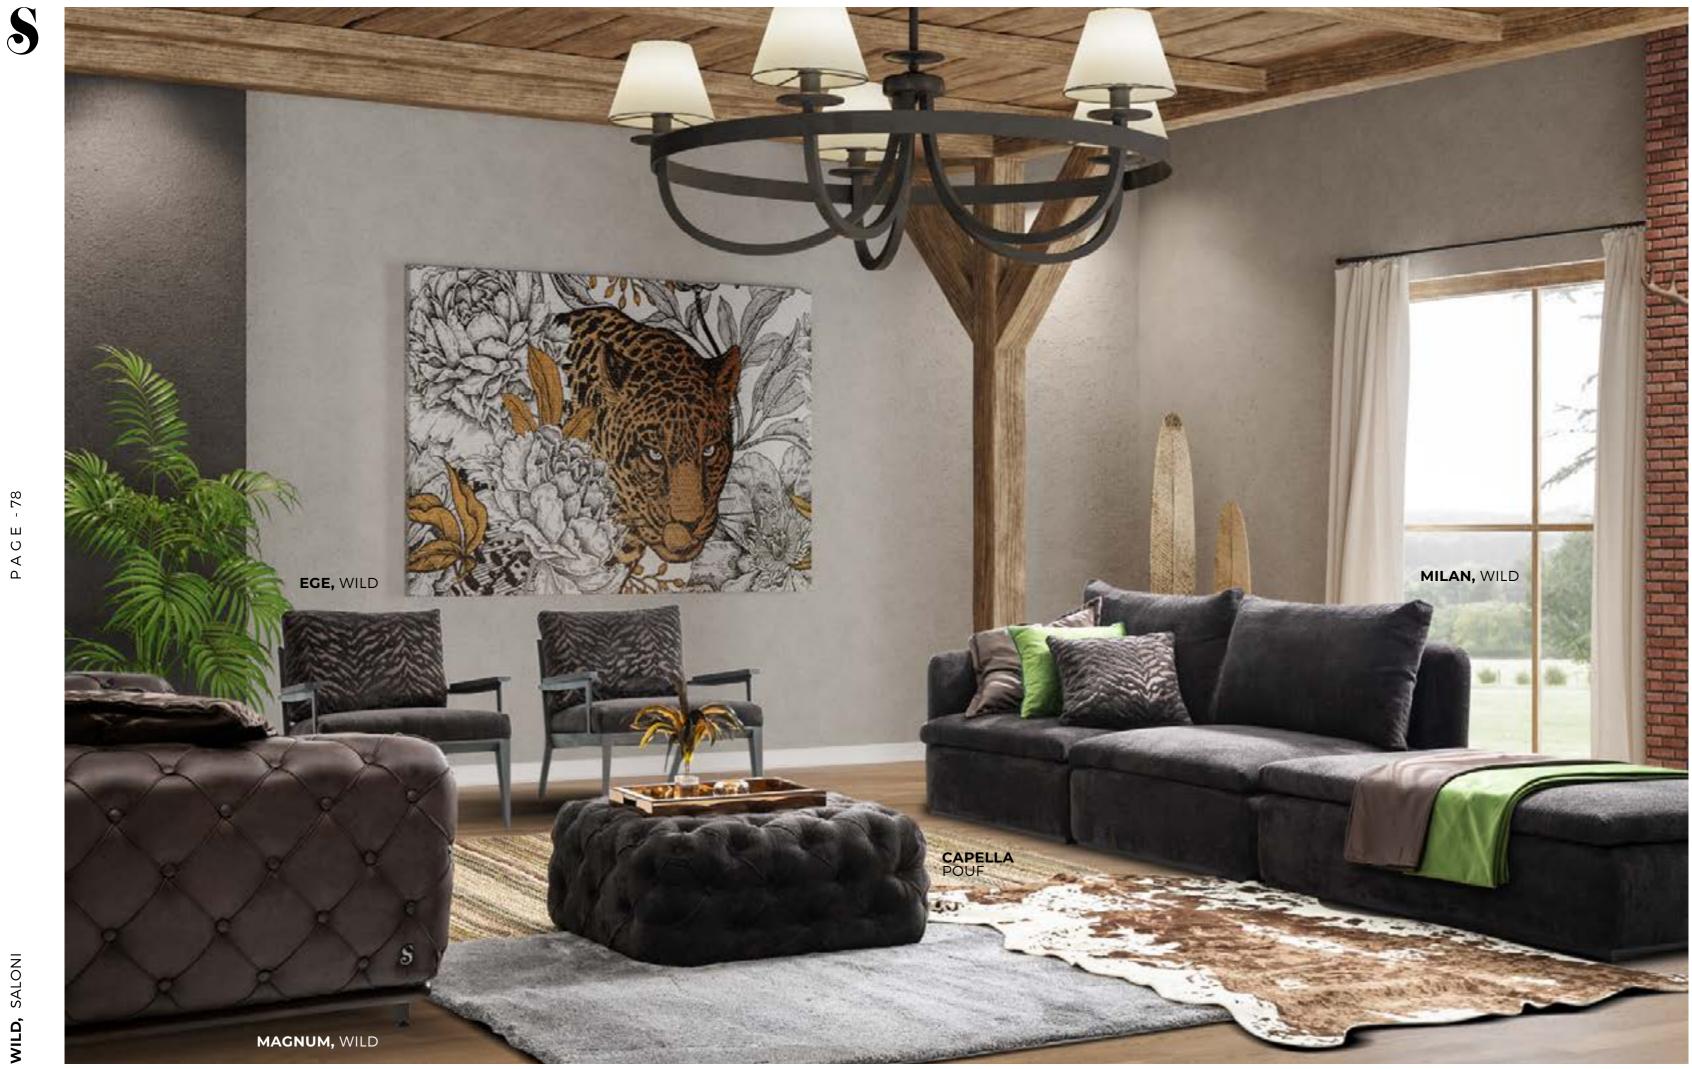

5

8

NATURA Boho

S

A OFFERS YOU

EMPHASIZING EMPHASIZING SKELETON SYSTEM VILLA UNTENTS 
5

**KG:** 140,8 **m<sup>3</sup>:** 1,16

MAGNUM SOFA

MILAN

| CAPELLA POUF                               |
|--------------------------------------------|
|                                            |
|                                            |
| <b>KG:</b> 13,2 <b>m<sup>3</sup>:</b> 0,28 |