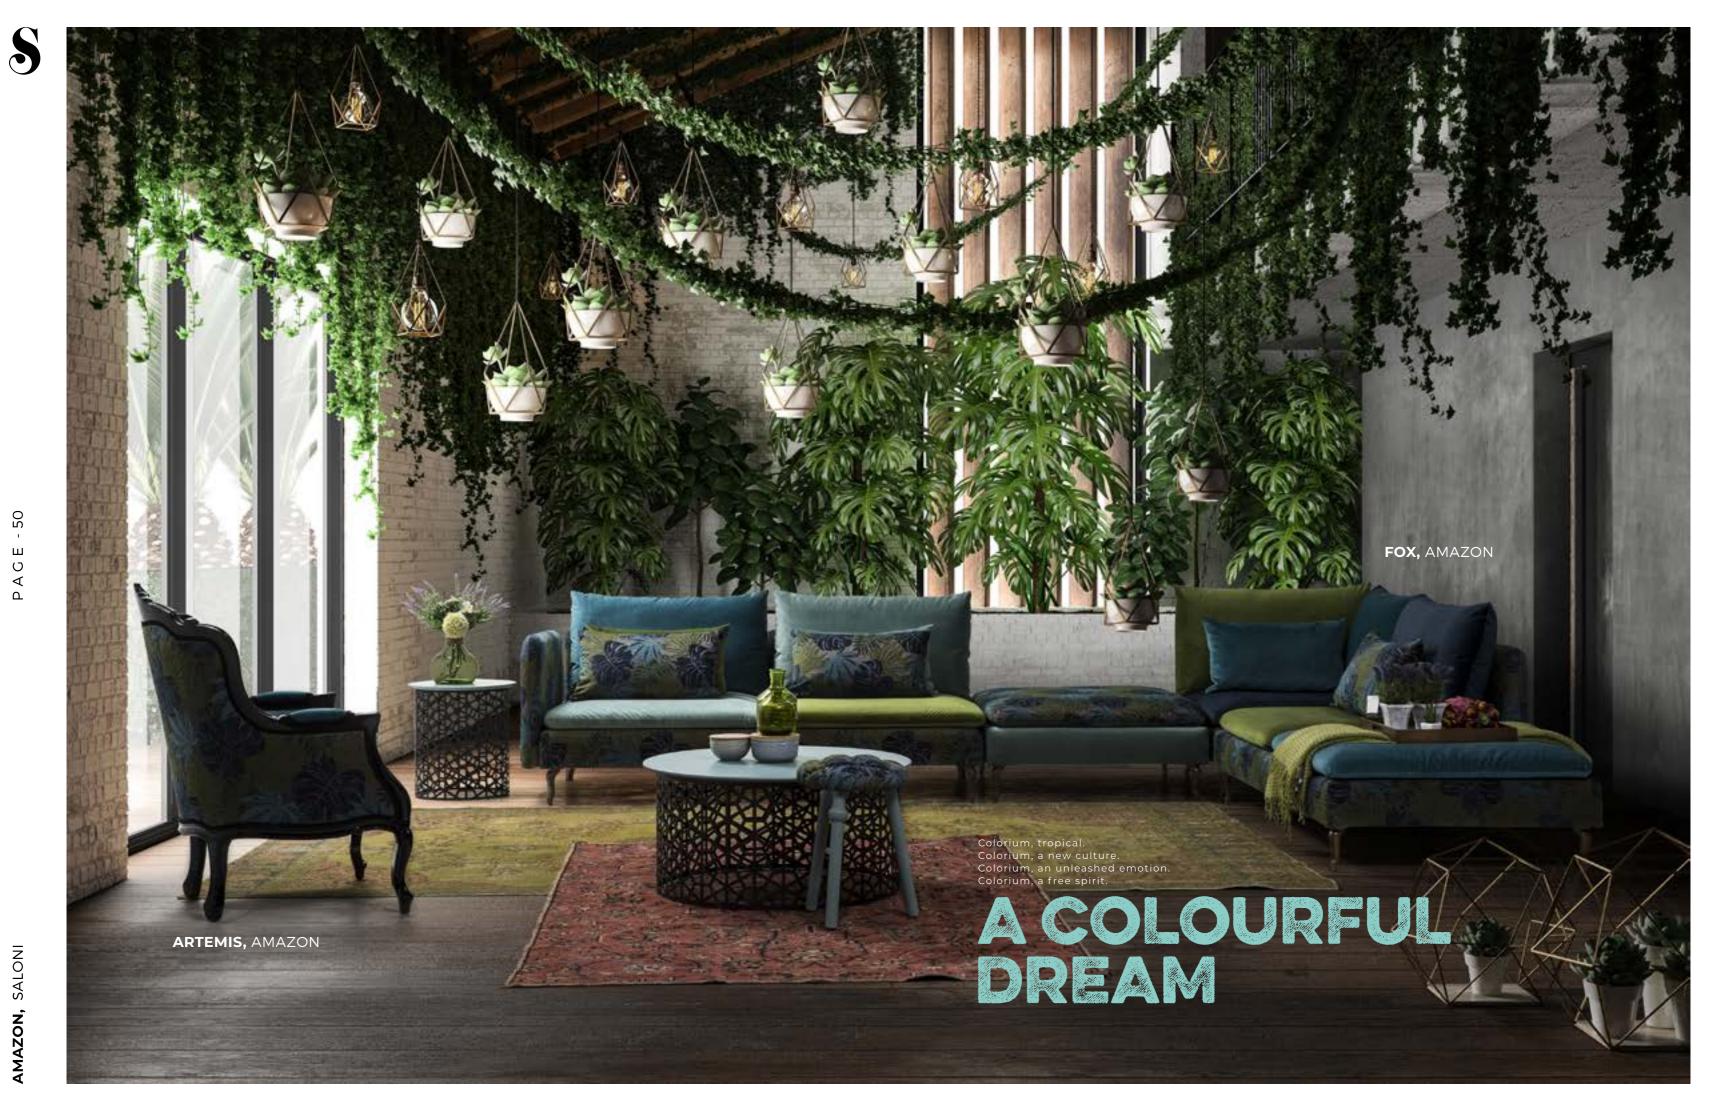

### DEEP IN THE AMAZON FOREST

Tropical style isn't about hard and fast design rules it's equal parts local custom and state of mind. It springs from the part of the world that sits between the Tropics of Cancer and Capricorn, and because it spans so many different countries and cultures, its nuances are many and diverse. The region's strong seafaring tradition brought settlers from far-flung points of the globe who added their own native traditions to create a multilayered, arresting blend.

# ANBIR D

Exotic leaves. Although European colonists brought their formal furniture traditions to their new island homes, they adapted them to suit local customs and indigenous resources such as teak, rosewood, and mahogany.

## FELANZ $\Box$

Thus sprouted an offshoot style of furnishings that blended classic profiles with rich hardwoods and lushly carved embellishment-Continental elegance imbued with the soul of the tropics. Antiques in this style murmur of a colorful past, but reproductions or updated versions make worthy stand-ins.