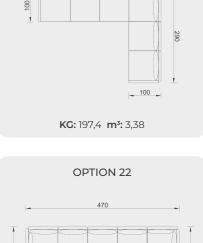

## Technical Details

**OPTION 22** 

**OPTION 23** 

KG: 201,7 m<sup>3</sup>: 3,21

**OPTION 26** 

KG: 137,4 m<sup>3</sup>: 2,36

KG: 152,0 m<sup>3</sup>: 2,50

| 252 |  |  |
|-----|--|--|
| 1   |  |  |

## Technical Details

**OPTION 23** 

KG: 201,7 m<sup>3</sup>: 3,21

**OPTION 26** 

KG: 152,0 m<sup>3</sup>: 2,50

KG: 75 m<sup>3</sup>: 1,86

**OPTION 19** 

**OPTION 25** 