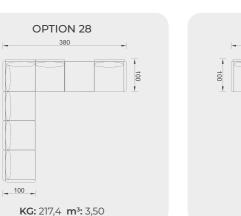

## Technical Details

**OPTION 23** 

KG: 201,7 m<sup>3</sup>: 3,21

**OPTION 26** 

KG: 152,0 m<sup>3</sup>: 2,50

KG: 75 m<sup>3</sup>: 1,86

**OPTION 19** 

**OPTION 25** 

KG: 151,4 m<sup>3</sup>: 2,46

**OPTION 28** 

100

380

KG: 217,4 m<sup>3</sup>: 3,50

100

KG: 217,4 m<sup>3</sup>: 3,50

**KG:** 263,4 **m<sup>3</sup>:** 4,52