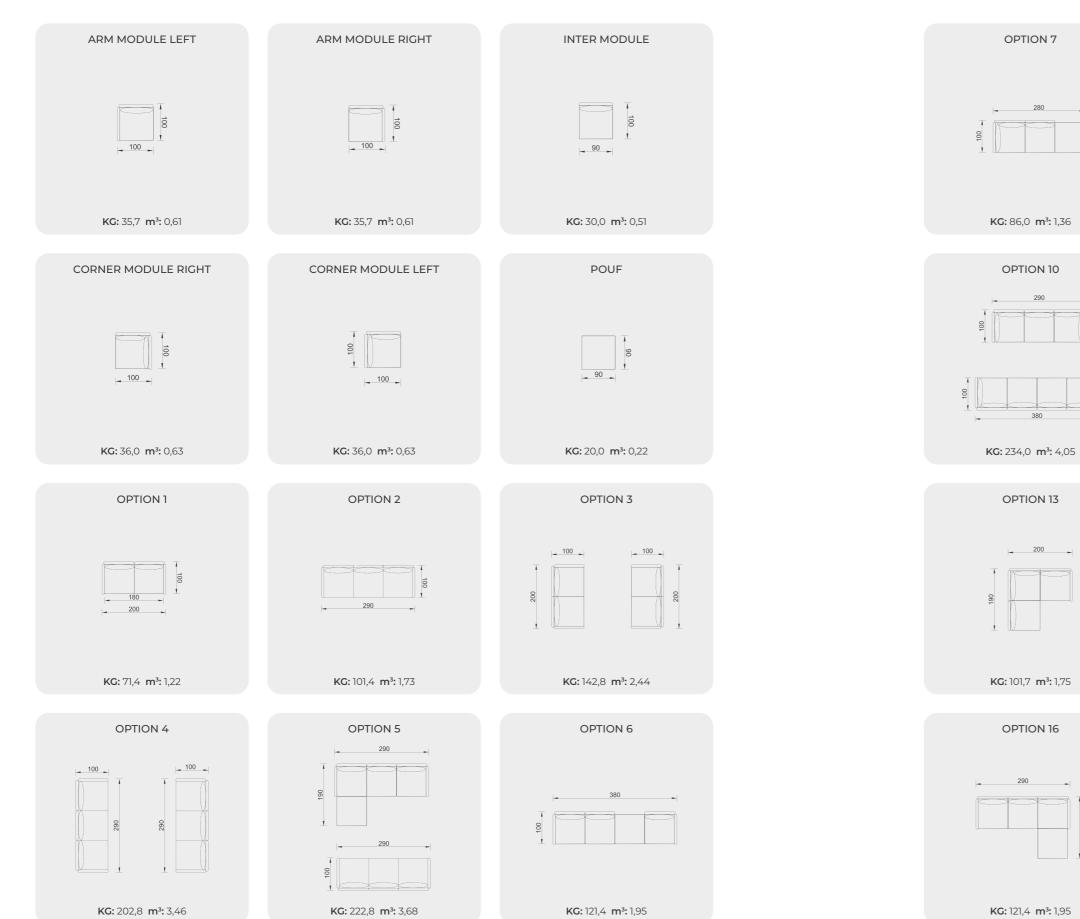

## Technical Details

S

## Technical Details

## Technical Details

**OPTION 22** 

**OPTION 23** 

KG: 201,7 m<sup>3</sup>: 3,21

**OPTION 26** 

KG: 137,4 m<sup>3</sup>: 2,36

KG: 152,0 m<sup>3</sup>: 2,50

| 252 |  |  |
|-----|--|--|
| 1   |  |  |

KG: 84,0 m<sup>3</sup>: 1,96

**OPTION 25** 

KG: 151,4 m<sup>3</sup>: 2,46

S

### Technical Details