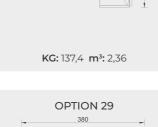

## Technical Details

**OPTION 22** 

**OPTION 23** 

KG: 201,7 m<sup>3</sup>: 3,21

**OPTION 26** 

KG: 137,4 m<sup>3</sup>: 2,36

KG: 152,0 m<sup>3</sup>: 2,50

| 252 |  |  |
|-----|--|--|
| 1   |  |  |