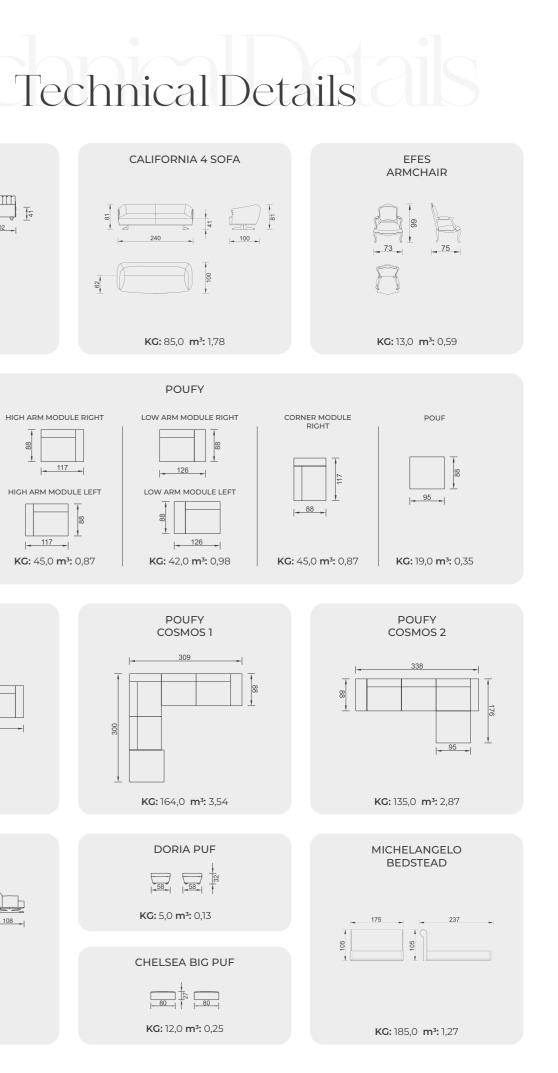

created for comfortable spaces. It demonstrates an understanding of architecture that goes beyond with its austere look evoking a sense of comfort, solidity and functionality.

POUFY HELEN

S



## Sustainability



It was designed for those who chase after ''the new'' at all times.





CALIFORNIA TIGER







# Discover Different Styles









# Look at beauty

POUFFY COSMOS

> CHELSEA SMALL POUF

5



**BIG POUF** 

# OUFY

Designed and dedicated to a "warm and cozy environment" associated with implications of "home" in modern architecture. Poufy is a masterpiece created for comfortable spaces. It demonstrates an understanding of architecture that goes beyond with its austere look evoking a sense of comfort, solidity and functionality.







#### ASPENDOS HELEN

## Sustainability







FELIX BIRD, AMAZON

5





c tł a







# ANBIR D

Exotic leaves. Although European colonists brought their formal furniture traditions to their new island homes, they adapted them to suit local customs and indigenous resources such as teak, rosewood, and mahogany.





## FELANZ $\Box$





Thus sprouted an offshoot style of furnishings that blended classic profiles with rich hardwoods and lushly carved embellishment-Continental elegance imbued with the soul of the tropics. Antiques in this style murmur of a colorful past, but reproductions or updated versions make worthy stand-ins.









### DEEP IN THE AMAZON FOREST



Tropical style isn't about hard and fast design rules it's equal parts local custom and state of mind. It springs from the part of the world that sits between the