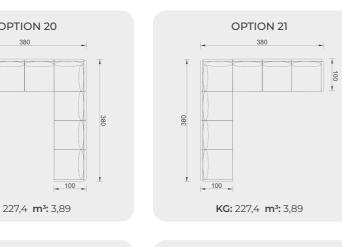

## Technical Details

S

## Technical Details

## Technical Details

**OPTION 22** 

**OPTION 23** 

KG: 201,7 m<sup>3</sup>: 3,21

**OPTION 26** 

KG: 137,4 m<sup>3</sup>: 2,36

KG: 152,0 m<sup>3</sup>: 2,50

| 252 |  |  |
|-----|--|--|
| 1   |  |  |

KG: 84,0 m<sup>3</sup>: 1,96

**OPTION 25** 

KG: 151,4 m<sup>3</sup>: 2,46

S

### Technical Details