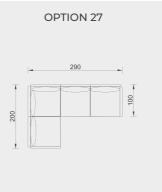

## Technical Details

**OPTION 23** 

KG: 201,7 m<sup>3</sup>: 3,21

**OPTION 26** 

KG: 152,0 m<sup>3</sup>: 2,50

KG: 75 m<sup>3</sup>: 1,86

**OPTION 19** 

**OPTION 25** 