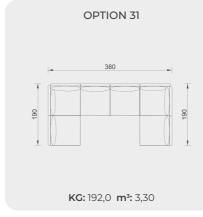

## Technical Details

**OPTION 23** 

KG: 201,7 m<sup>3</sup>: 3,21

**OPTION 26** 

KG: 152,0 m<sup>3</sup>: 2,50

KG: 75 m<sup>3</sup>: 1,86

**OPTION 19** 

**OPTION 25** 