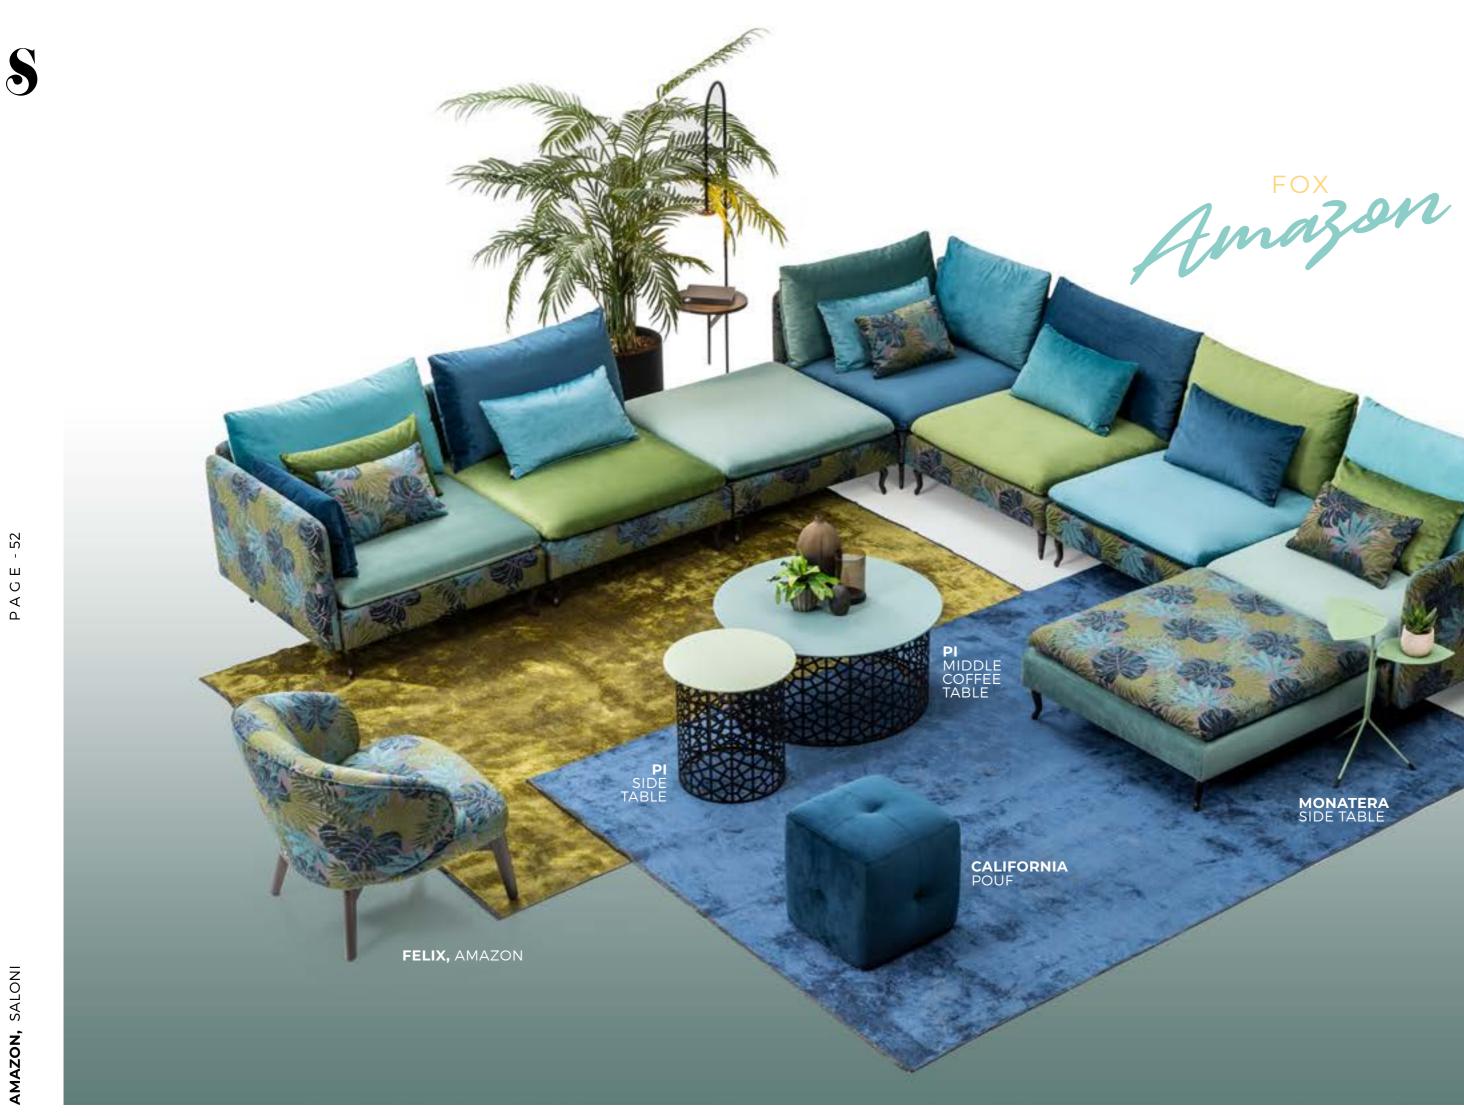

### DEEP IN THE AMAZON FOREST

Tropical style isn't about hard and fast design rules it's equal parts local custom and state of mind. It springs from the part of the world that sits between the Tropics of Cancer and Capricorn, and because it spans so many different countries and cultures, its nuances are many and diverse. The region's strong seafaring tradition brought settlers from far-flung points of the globe who added their own native traditions to create a multilayered, arresting blend.