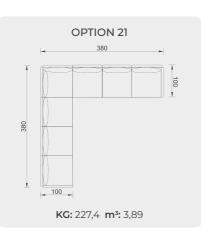

## Technical Details

**OPTION 23** 

KG: 201,7 m<sup>3</sup>: 3,21

**OPTION 26** 

KG: 152,0 m<sup>3</sup>: 2,50

KG: 75 m<sup>3</sup>: 1,86

**OPTION 19** 

**OPTION 25** 

KG: 151,4 m<sup>3</sup>: 2,46

**OPTION 28** 

100

380

KG: 217,4 m<sup>3</sup>: 3,50

100

KG: 217,4 m<sup>3</sup>: 3,50

**KG:** 263,4 **m<sup>3</sup>:** 4,52