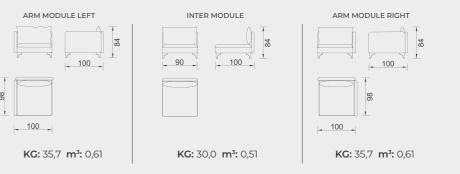

| MOI LEMON<br>ARMCHAIR                                                                 | CALIFORNIA POUF                                                                               |
|---------------------------------------------------------------------------------------|-----------------------------------------------------------------------------------------------|
|                                                                                       | $ \begin{array}{c} \begin{array}{c} \\ \\ \\ \\ \\ \\ \\ \\ \\ \\ \\ \\ \\ \\ \\ \\ \\ \\ \\$ |
| <b>KG:</b> 27,0 <b>m<sup>3</sup>:</b> 0,73                                            | <b>KG:</b> 5,0 <b>m<sup>3</sup>:</b> 0,11                                                     |
| POUFY GIPSY                                                                           |                                                                                               |
| INTER MODULE HIGH ARM<br>MODULE LEFT                                                  | LOW ARM POUF<br>MODULE RIGHT                                                                  |
|                                                                                       |                                                                                               |
| <b>KG:</b> 29,0 <b>m<sup>3</sup>:</b> 0,67 <b>KG:</b> 42,0 <b>m<sup>3</sup>:</b> 0,98 | <b>KG:</b> 45,0 <b>m<sup>3</sup>:</b> 0,87 <b>KG:</b> 19,0 <b>m<sup>3</sup>:</b> 0,35         |
| SMART ROXY ARMCHAIR                                                                   | CHELSEA SMALL POUF                                                                            |
|                                                                                       |                                                                                               |
| <b>KG:</b> 23,0 <b>m<sup>3</sup>:</b> 0,65                                            | <b>KG:</b> 5,0 <b>m<sup>3</sup>:</b> 0,11                                                     |