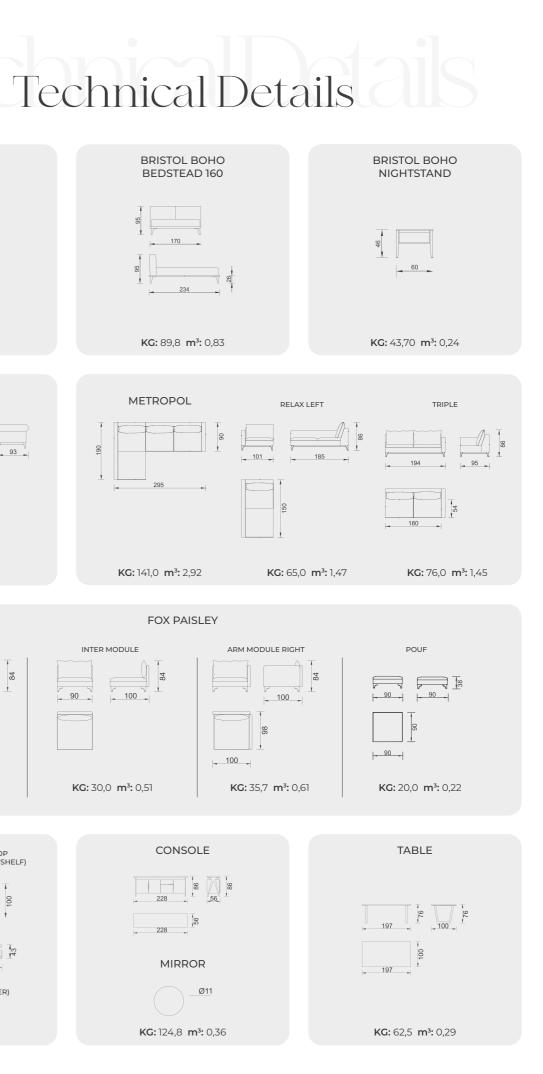

Technical Details



S

## Technical Details



## Technical Details





**OPTION 22** 



**OPTION 23** 

KG: 201,7 m<sup>3</sup>: 3,21

**OPTION 26** 

KG: 137,4 m<sup>3</sup>: 2,36













KG: 152,0 m<sup>3</sup>: 2,50



| 252 |  |  |
|-----|--|--|
| 1   |  |  |

KG: 84,0 m<sup>3</sup>: 1,96



**OPTION 25** 



KG: 151,4 m<sup>3</sup>: 2,46







S

### Technical Details











#### AWESOME AND TOTALLY PERFECT



Using nature-themed decor can make your room very calming and provide an ideal environment for relaxation. Decorating in a rain-forest theme allows you to unleash your creativity and make use of outdoor decor in ways that you've never imagined. Incorporate many rain-forest themed decorations into your home for little expense.



5





8





NATURA Boho







S











A OFFERS YOU

EMPHASIZING EMPHASIZING SKELETON SYSTEM VILLA UNTENTS 
5











**KG:** 140,8 **m<sup>3</sup>:** 1,16



MAGNUM SOFA







MILAN

| CAPELLA POUF                               |
|--------------------------------------------|
|                                            |
|                                            |
| <b>KG:</b> 13,2 <b>m<sup>3</sup>:</b> 0,28 |



5

The first step in creating a room that relaxes you is to know your style. Then you can use it to personalize your interior with the tools and suggestions below. Hope today's post is a relaxing read!

**GIPSY,** SALONI













## AMBUR



AMOUR DIVARSE





AMOUR CORAL

Many people associate feathers with femininity and an innocent sort of beauty. Some even relate feathers as symbolic of havin