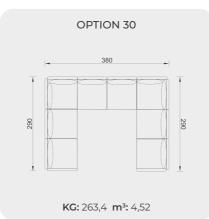

KG: 151,4 m<sup>3</sup>: 2,46

**OPTION 28** 

100

380

KG: 217,4 m<sup>3</sup>: 3,50

100

KG: 217,4 m<sup>3</sup>: 3,50

**KG:** 263,4 **m<sup>3</sup>:** 4,52