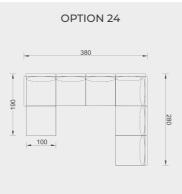

## Technical Details

**OPTION 22** 

**OPTION 23** 

KG: 201,7 m<sup>3</sup>: 3,21

**OPTION 26** 

KG: 137,4 m<sup>3</sup>: 2,36

KG: 152,0 m<sup>3</sup>: 2,50

| 252 |  |  |
|-----|--|--|
| 1   |  |  |