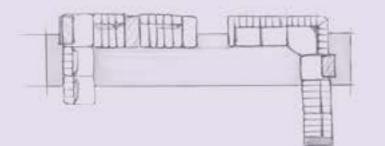

## Technical Details

S

## Technical Details

## Technical Details

**OPTION 22** 

**OPTION 23** 

KG: 201,7 m<sup>3</sup>: 3,21

**OPTION 26** 

KG: 137,4 m<sup>3</sup>: 2,36

KG: 152,0 m<sup>3</sup>: 2,50

| 252 |  |  |
|-----|--|--|
| 1   |  |  |

KG: 84,0 m<sup>3</sup>: 1,96

**OPTION 25** 

KG: 151,4 m<sup>3</sup>: 2,46

S

### Technical Details