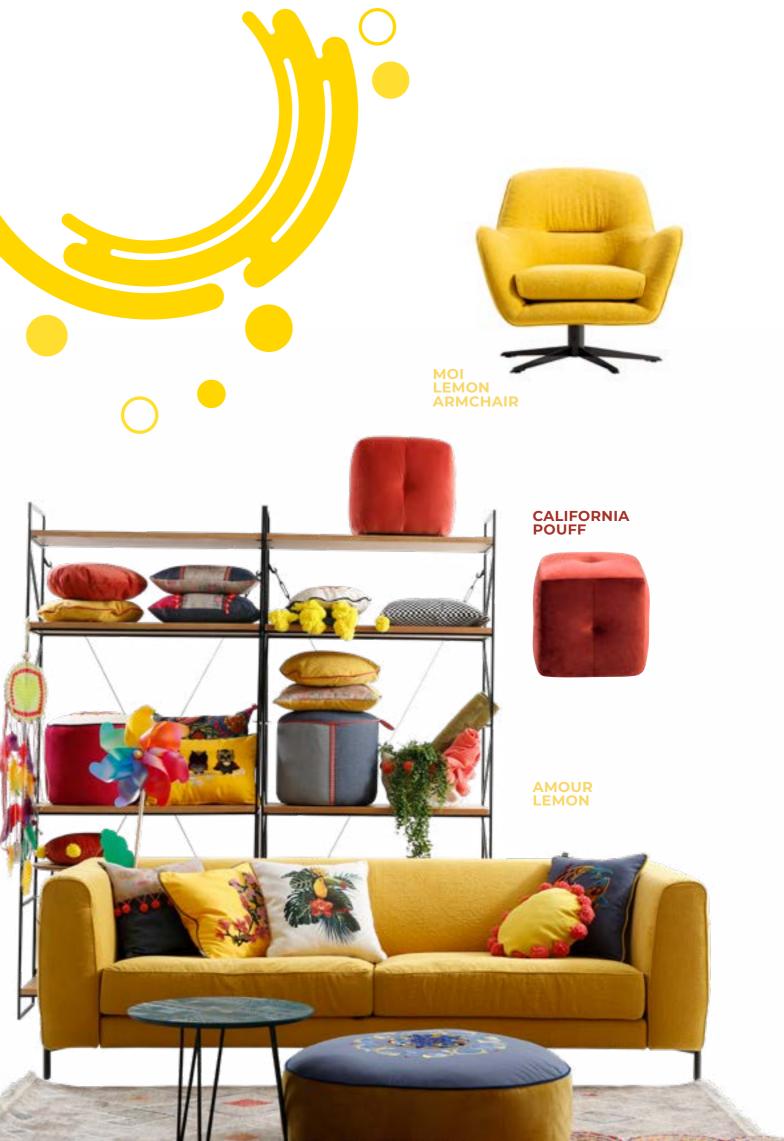

| MOI LEMON<br>ARMCHAIR                                                                 | CALIFORNIA POUF                                                                               |
|---------------------------------------------------------------------------------------|-----------------------------------------------------------------------------------------------|
|                                                                                       | $ \begin{array}{c} \begin{array}{c} \\ \\ \\ \\ \\ \\ \\ \\ \\ \\ \\ \\ \\ \\ \\ \\ \\ \\ \\$ |
| <b>KG:</b> 27,0 <b>m<sup>3</sup>:</b> 0,73                                            | <b>KG:</b> 5,0 <b>m<sup>3</sup>:</b> 0,11                                                     |
| POUFY GIPSY                                                                           |                                                                                               |
| INTER MODULE HIGH ARM<br>MODULE LEFT                                                  | LOW ARM POUF<br>MODULE RIGHT                                                                  |
|                                                                                       |                                                                                               |
| <b>KG:</b> 29,0 <b>m<sup>3</sup>:</b> 0,67 <b>KG:</b> 42,0 <b>m<sup>3</sup>:</b> 0,98 | <b>KG:</b> 45,0 <b>m<sup>3</sup>:</b> 0,87 <b>KG:</b> 19,0 <b>m<sup>3</sup>:</b> 0,35         |
| SMART ROXY ARMCHAIR                                                                   | CHELSEA SMALL POUF                                                                            |
|                                                                                       |                                                                                               |
| <b>KG:</b> 23,0 <b>m<sup>3</sup>:</b> 0,65                                            | <b>KG:</b> 5,0 <b>m<sup>3</sup>:</b> 0,11                                                     |