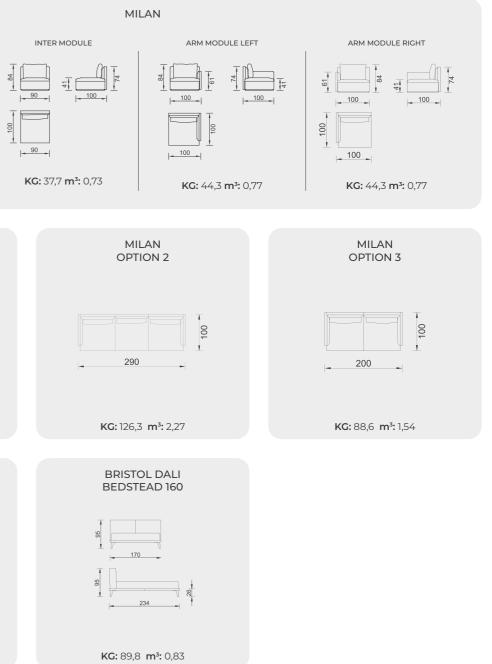

MILAN

| CAPELLA POUF                               |
|--------------------------------------------|
|                                            |
|                                            |
| <b>KG:</b> 13,2 <b>m<sup>3</sup>:</b> 0,28 |

### CONDESSIBLE TO CREATE MIRACLES IN decoration with Bristol.

**BRISTOL** DALI

NON FIGURATIVE, SALONI

A design that provides high

## Technical Details

KG: 134,0 m<sup>3</sup>: 2,68

KG: 95 m<sup>3</sup>: 0,92