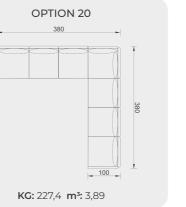

## Technical Details

S

## Technical Details

## Technical Details

**OPTION 22** 

**OPTION 23** 

KG: 201,7 m<sup>3</sup>: 3,21

**OPTION 26** 

KG: 137,4 m<sup>3</sup>: 2,36

KG: 152,0 m<sup>3</sup>: 2,50

| 252 |  |  |
|-----|--|--|
| 1   |  |  |

KG: 84,0 m<sup>3</sup>: 1,96

**OPTION 25** 

KG: 151,4 m<sup>3</sup>: 2,46

S

### Technical Details