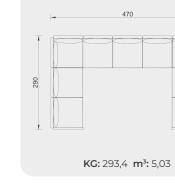

## Technical Details

S

## Technical Details

## Technical Details

**OPTION 22** 

**OPTION 23** 

KG: 201,7 m<sup>3</sup>: 3,21

**OPTION 26** 

KG: 137,4 m<sup>3</sup>: 2,36

KG: 152,0 m<sup>3</sup>: 2,50

| 252 |  |  |
|-----|--|--|
| 1   |  |  |

KG: 84,0 m<sup>3</sup>: 1,96

**OPTION 25** 

KG: 151,4 m<sup>3</sup>: 2,46

S

### Technical Details