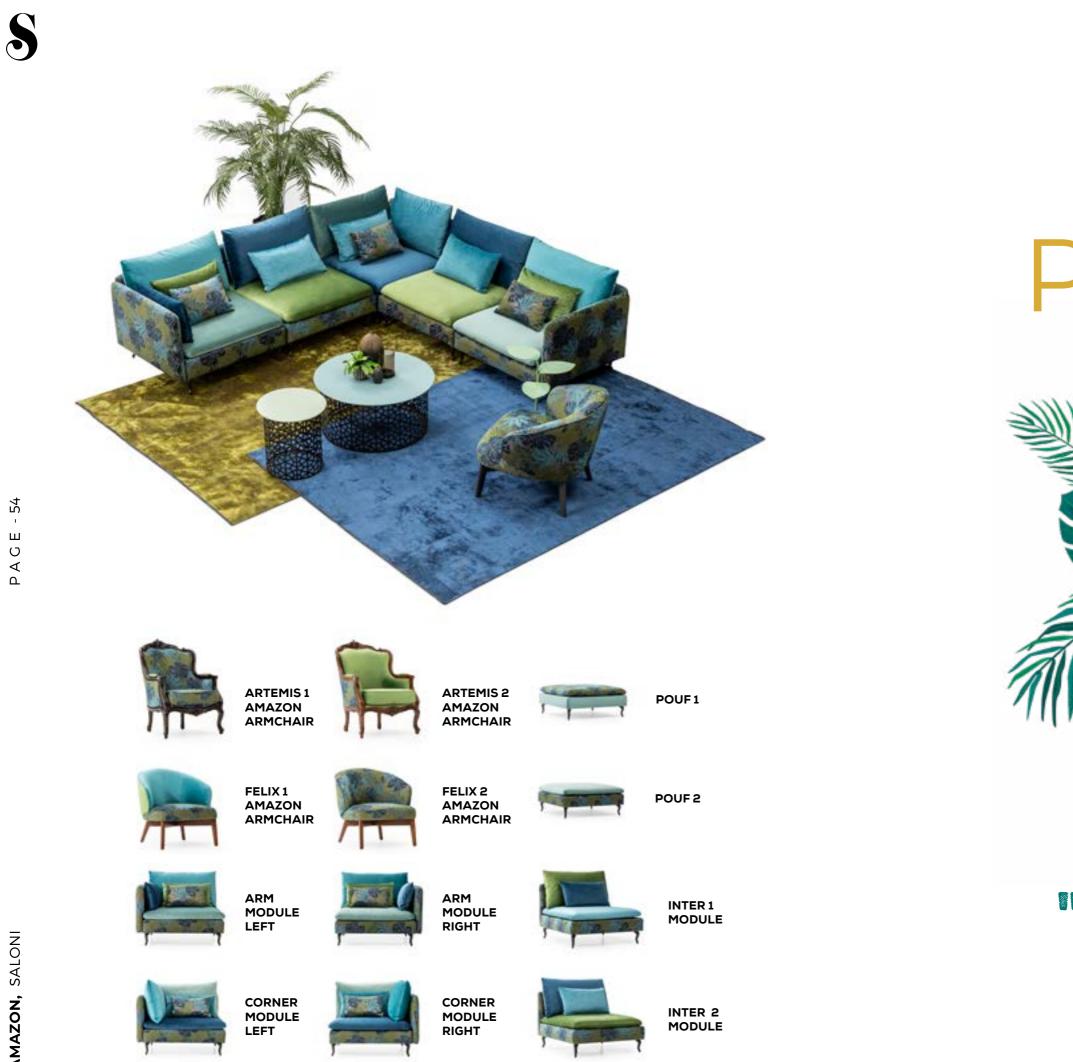

### DEEP IN THE AMAZON FOREST

Tropical style isn't about hard and fast design rules it's equal parts local custom and state of mind. It springs from the part of the world that sits between the Tropics of Cancer and Capricorn, and because it spans so many different countries and cultures, its nuances are many and diverse. The region's strong seafaring tradition brought settlers from far-flung points of the globe who added their own native traditions to create a multilayered, arresting blend.