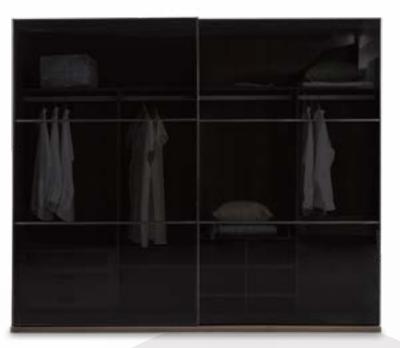

entary whole.











Modern and innovative anytime. Authentic sense of interior decoration: Lego







The innovative face of the new century: Lego











## SIVE SUPERIOR

I



















100

Create your own wardrobe...





Create your own wardrobe...

















#### 

\_\_\_\_\_\_

KG: 127,45 m<sup>3</sup>: 0,72

SINGLE MODULE WITH SHELVES

- 50\_-

KG: 72,06 m<sup>3</sup>: 0,17

230

59

HHHHHH

230

230

- 59 -



DOUBLE MODULE

100 59 KG: 108,7 m<sup>3</sup>: 0,38

#### CORNER MODULE



SINGLE MODULE

















#### Carefully Positioned Objects ...

Milan bedroom with an aesthetic appearance, aiming for maximum comfort in bedrooms.













A design that reinforces the form of the bedrooms, Lazio



Start a new story with majestic locations!













# Stypes of the glass details add spirit the design of the spirit the design of the spirit the design of the spirit the design of the spirit the design of the spirit the design of the spirit the design of the spirit the design of the spirit the design of the spirit the design of the spirit the design of the spirit the design of the spirit the design of the spirit the design of the spirit the design of the spirit the design of the spirit the design of the spirit the design of the spirit the design of the spirit the design of the spirit the design of the spirit the design of the spirit the design of the spirit the design of the spirit the design of the spirit the design of the spirit the design of the spirit the design of the spirit the design of the spirit the design of the spirit the des