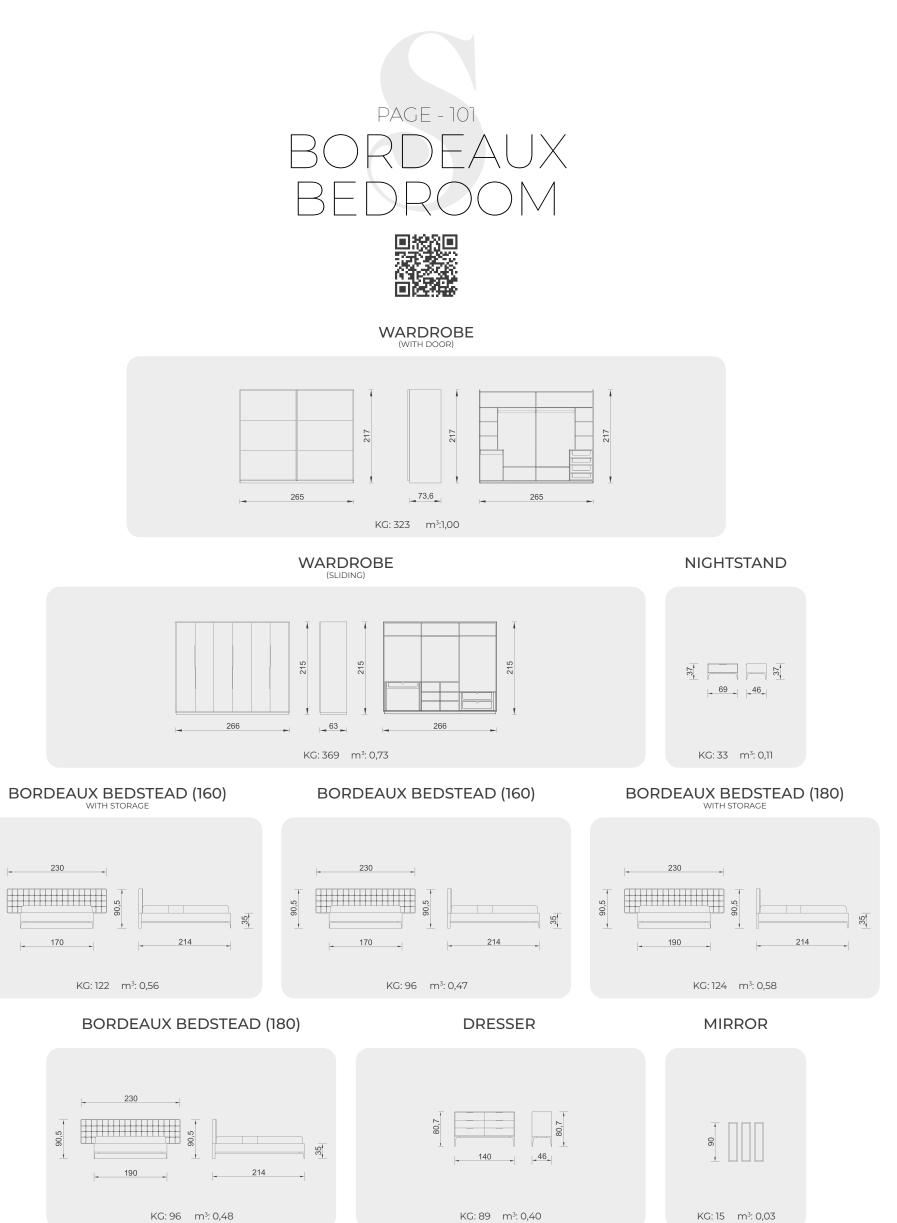

\overline{\mathbf{v}}$

٠









WARDROBE







Inspiring magical bedrooms with its sleek structure, Copenhagen creates a warmer, more breathable spaces, and furnishes its story with minimalist design elements.











### WARDROBE



### BRISTOL BEDSTEAD (160)

### BRISTOL BEDSTEAD (180)



The combination of metallic details with the mirror look gives bordeaux a rich look. Designed with the strong posture of a masculine bedroom . Bordeaux has a modern look and elegant details .



Design spotlight



# Bor Jeaux













# The power of black and white is back !

A bright and modern look.



Details that complete the aesthetics of design... The wide glass detail used in the design captures the perfe harmony with shiny metal transitions and hanges the atmosphere of the place.









# AWARM welcome!

Natural wood look featuring inherent line details offers pleasant indoor spaces.





Adding elegance to the bedrooms with a structure adapting easily to large areas.













KG: 182,07 m<sup>3</sup>: 0,81

KG: 193,17 m<sup>3</sup>: 0,91

KG: 180 m<sup>3</sup>: 0,91

KG: 174,5 m<sup>3</sup>: 0,84







KG: 105,5 m<sup>3</sup>: 0,90

KG: 120,8 m<sup>3</sup>: 1,06



### 160x200







KG: 178,5 m<sup>3</sup>: 1,00

KG: 183,4 m<sup>3</sup>: 1,08



### 160x200



### 180x200



KG: 155,6 m<sup>3</sup>: 0,97

KG: 164,3 m<sup>3</sup>: 1,05







| 160x200                         | 180x200                       |
|---------------------------------|-------------------------------|
|                                 |                               |
| KG: 146,6 m <su