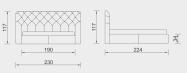

t



# Bor Jeaux













# The power of black and white is back !

A bright and modern look.



Details that complete the aesthetics of design... The wide glass detail used in the design captures the perfe harmony with shiny metal transitions and hanges the atmosphere of the place.









# AWARM welcome!

Natural wood look featuring inherent line details offers pleasant indoor spaces.





Adding elegance to the bedrooms with a structure adapting easily to large areas.













KG: 182,07 m<sup>3</sup>: 0,81

KG: 193,17 m<sup>3</sup>: 0,91

KG: 180 m<sup>3</sup>: 0,91

KG: 174,5 m<sup>3</sup>: 0,84







KG: 105,5 m<sup>3</sup>: 0,90

KG: 120,8 m<sup>3</sup>: 1,06



### 160x200







KG: 178,5 m<sup>3</sup>: 1,00

KG: 183,4 m<sup>3</sup>: 1,08



### 160x200



### 180x200



KG: 155,6 m<sup>3</sup>: 0,97

KG: 164,3 m<sup>3</sup>: 1,05







| 160x200                         | 180x200                       |
|---------------------------------|-------------------------------|
|                                 |                               |
| KG: 146,6 m <sup>3</sup> : 0,85 | KG: 153 m <sup>3</sup> : 0,92 |















KG: 95

m³: 1,42



KG: 101,8 m<sup>3</sup>: 1,58







KG: 150 m<sup>3</sup>: 0,82

KG: 158 m<sup>3</sup>: 0,89









KG: 175,9 m<sup>3</sup>: 1,21



160x200







KG: 178,5 m<sup>3</sup>: 1,00

KG: 183,4 m<sup>3</sup>: 1,08



### 160x200



180x200



KG: 184,35 m<sup>3</sup>: 1,40

KG: 195,3 m<sup>3</sup>: 1,53



# Bavyera Junior





## Heritage







180x200

KG: 110 m<sup>3</sup>: 1,08

KG: 122 m<sup>3</sup>: 1,19

Toronto