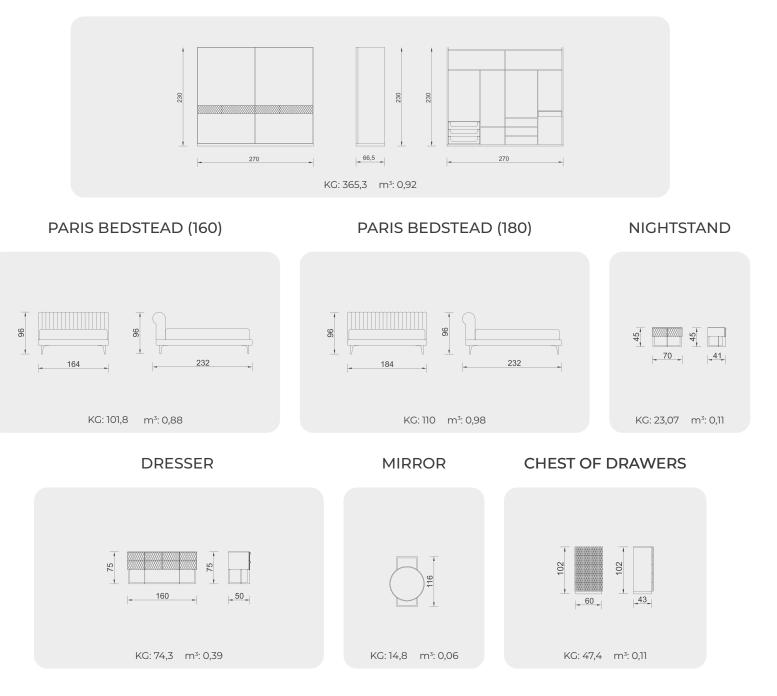

#### Be different!

Meet Berlin, the pioneer of change.

Making your day easier with its practicality, Berlin has been designed for extraordinary experiences.

A modern look, a comfortable structure. In addition to the minimalist appearance of glass details, Paris emphasizes functionality in design and stands out as timelesselegance.

The harmony of marble forms with dark wood, a sustainable concept of design with the nobility of black: Paris

A new concept of style consisting of a combination of light and dark colors by stretching the design ideas, Paris. The masculinity of the metal forms in the nightstand and the soft details in the headboard are designed as part of a complementary whole.