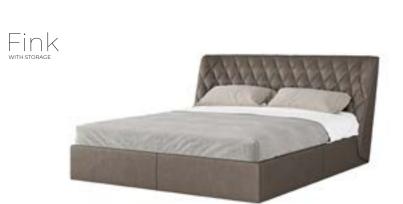

: 174,5 m<sup>3</sup>: 0,84







KG: 105,5 m<sup>3</sup>: 0,90

KG: 120,8 m<sup>3</sup>: 1,06



### 160x200







KG: 178,5 m<sup>3</sup>: 1,00

KG: 183,4 m<sup>3</sup>: 1,08



### 160x200



### 180x200



KG: 155,6 m<sup>3</sup>: 0,97

KG: 164,3 m<sup>3</sup>: 1,05







| 160x200                         | 180x200                       |
|---------------------------------|-------------------------------|
|                                 |                               |
| KG: 146,6 m <sup>3</sup> : 0,85 | KG: 153 m <sup>3</sup> : 0,92 |















KG: 95

m³: 1,42



KG: 101,8 m<sup>3</sup>: 1,58







KG: 150 m<sup>3</sup>: 0,82

KG: 158 m<sup>3</sup>: 0,89









KG: 175,9 m<sup>3</sup>: 1,21



160x200







KG: 178,5 m<sup>3</sup>: 1,00

KG: 183,4 m<sup>3</sup>: 1,08



### 160x200



180x200



KG: 184,35 m<sup>3</sup>: 1,40

KG: 195,3 m<sup>3</sup>: 1,53



# Bavyera Junior





## Heritage







180x200

KG: 110 m<sup>3</sup>: 1,08

KG: 122 m<sup>3</sup>: 1,19

Toronto



160x200 180x200 KG: 183,5 m<sup>3</sup>: 0,61 KG: 184,2 m<sup>3</sup>: 0,75

Gent

160x200

KG: 162 m<sup>3</sup>: 0,57



180x200

| 188      |              |
|----------|--------------|
| 10       | <u>ज</u>     |
| I→ 311 + | - <u>211</u> |

KG: 172 m<sup>3</sup>: 0,58



# Tao Berjer





KG: 19,5 m<sup>3</sup>: 0,63

# Pouffes

# Arpege Large



- 75 -

KG: 9 m³: 0,21 PAGE - 113

# Armchairs

Piri Berjer





KG: 30 m<sup>3</sup>: 0,64



50 ₩ <del>4</del> Ш

KG: 5 m<sup>3</sup>: 0,13

## Tesla





KG: 10,2 m<sup>3</sup>: 0,28

# saloni