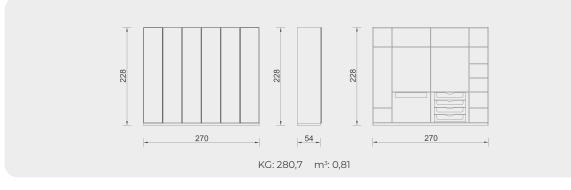

ality, the design takes its place as the masterpiece of the new century.







### WARDROBE



### VILLA BEDSTEAD (160)

### VILLA BEDSTEAD (180)







# 

# PAGE - 83 BOLIVIA ARAL



# A look that enriches simplicity

A timeless, unique style. Complementing its animated patterns with their plain forms, Bolivia becomes the most comfortable way to modernize a bedroom.







# Magnificent classic style









Having an artistic integrity, the design maintains its ideal architectural balance with its self-expressive mode.



# ٠ stvl rongef asin 9 S S $\overline{\mathbf{v}}$

٠









WARDROBE







Inspiring magical bedrooms with its sleek structure, Copenhagen creates a warmer, more breathable spaces, and furnishes its story with minimalist design elements.











### WARDROBE



### BRISTOL BEDSTEAD (160)

### BRISTOL BEDSTEAD (180)



The combination of metallic details with the mirror look gives bordeaux a rich look. Designed with the strong posture of a masculine bedroom . Bordeaux has a modern look and elegant details .



Design spotlight



# Bor Jeaux













# The power of black and white is back !

A bright and modern look.



Details that complete the aesthetics of design... The wide glass detail used in the design captures the perfe harmony with shiny metal transitions and hanges the atmosphere of the place.









# AWARM welcome!

Natural wood look featuring inherent line details offers pleasant indoor spaces.





Adding elegance to the bedrooms with a structure adapting easily to large areas.













KG: 182,07 m<sup>3</sup>: 0,81

KG: