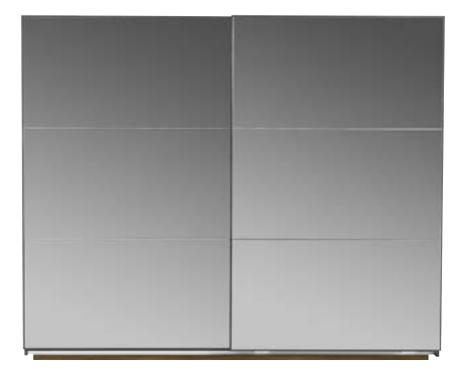

menting its animated patterns with their plain forms, Bolivia becomes the most comfortable way to modernize a bedroom.







# Magnificent classic style









Having an artistic integrity, the design maintains its ideal architectural balance with its self-expressive mode.



# ٠ stvl rongef asin 9 S S $\overline{\mathbf{v}}$

٠









WARDROBE







Inspiring magical bedrooms with its sleek structure, Copenhagen creates a warmer, more breathable spaces, and furnishes its story with minimalist design elements.











### WARDROBE



### BRISTOL BEDSTEAD (160)

### BRISTOL BEDSTEAD (180)



The combination of metallic details with the mirror look gives bordeaux a rich look. Designed with the strong posture of a masculine bedroom . Bordeaux has a modern look and elegant details .



Design spotlight



# Bor Jeaux













# The power of black and white is back !

A bright and modern look.



Details that complete the aesthetics of design... The wide glass detail used in the design captures the perfe harmony with shiny metal transitions and hanges the atmosphere of the place.









# AWARM welcome!

Natural wood look featuring inherent line details offers pleasant indoor spaces.





Adding elegance to the bedrooms with a structure adapting easily to large areas.













KG: 182,07 m<sup>3</sup>: 0,81

KG: 193,17 m<sup>3</sup>: 0,91

KG: 180 m<sup>3</sup>: 0,91

KG: 174,5 m<sup>3</sup>: 0,84







KG: 105,5 m<sup>3</sup>: 0,90

KG: 120,8 m<sup>3</sup>: 1,06



### 160x200







KG: 178,5 m<sup>3</sup>: 1,00

KG: 183,4 m<sup>3</sup>: 1,08



### 160x200