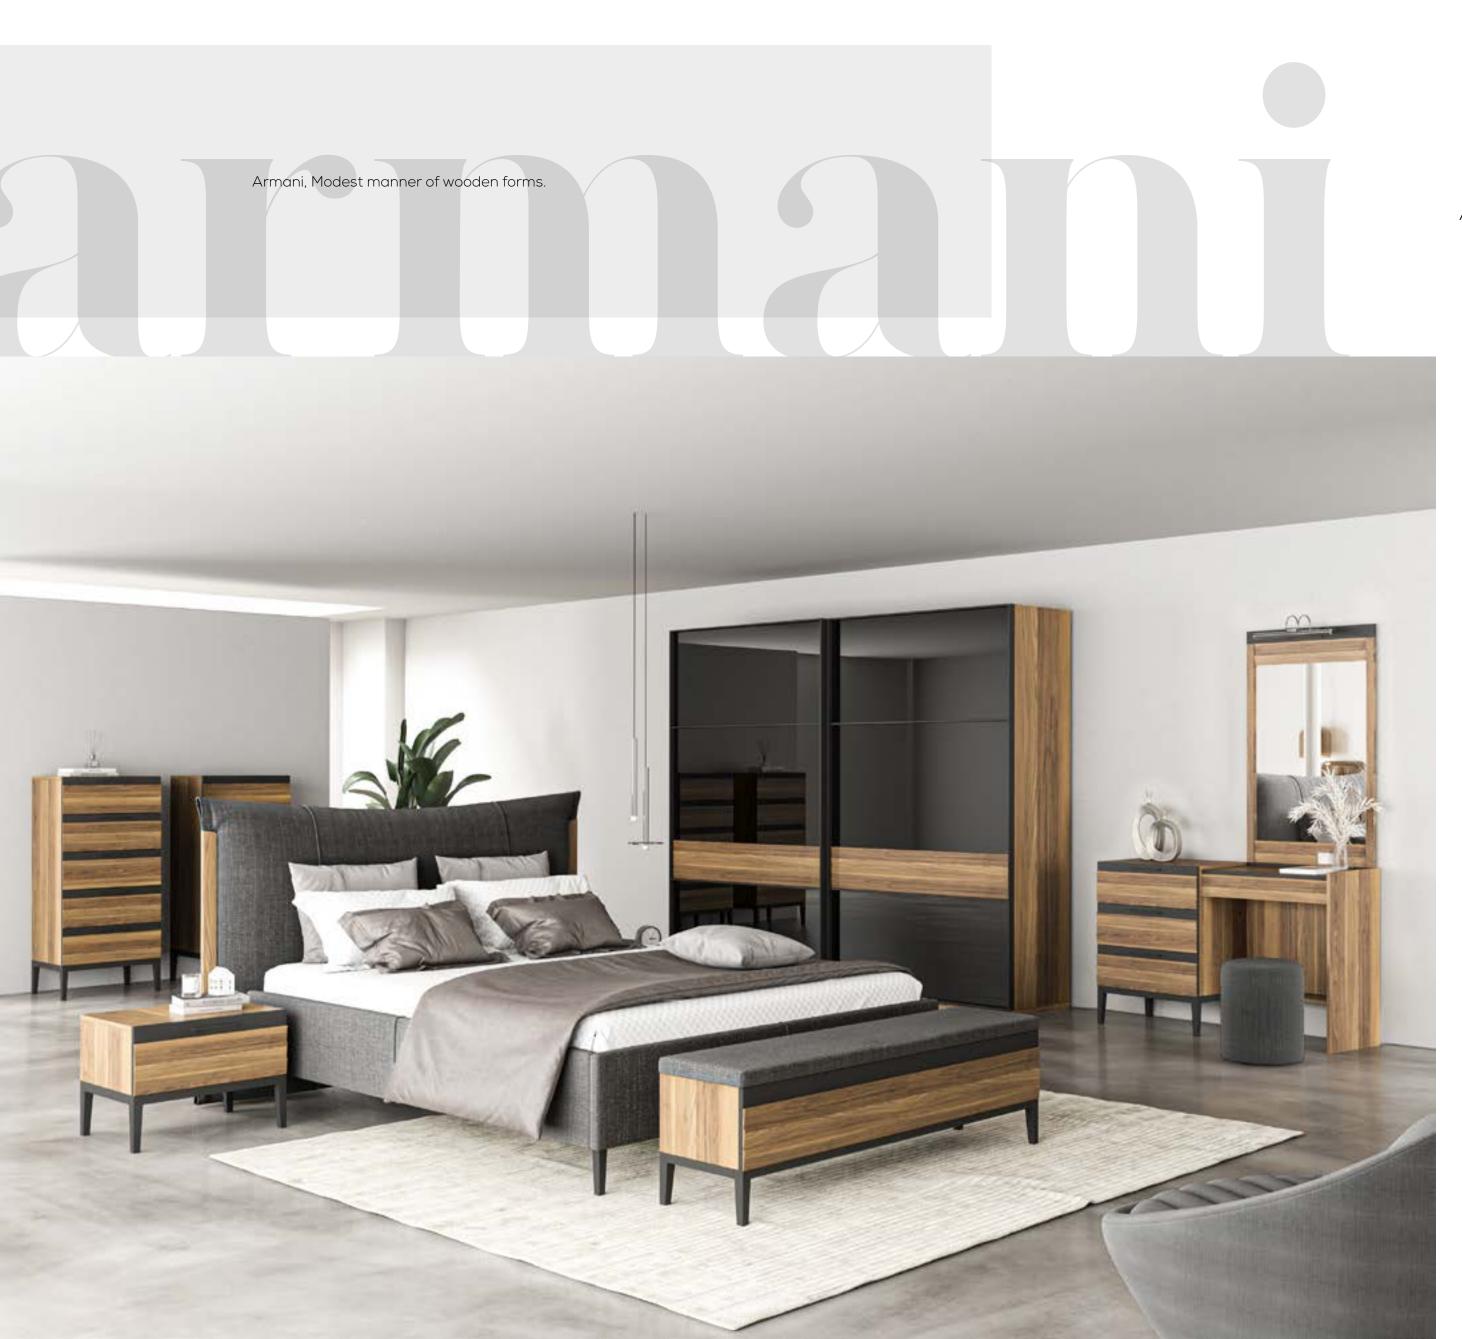

## content

- //20 TORONTO
- //26 GENT
- //32 MANHATTAN
- //40 BERLIN
- //46 PARIS
- //52 LEGO
- //58 PUZZLE WARDROBE
- //68 MILAN
- //76 LAZIO
- //78 LAZIO WHITE
- //82 BOLIVIA ARAL
- //86 BOLIVIA
- //92 COPENHAGEN SELENIT
- //98 BORDEAUX
- //104 ARMANI

#### Carefully Positioned Objects ...

Milan bedroom with an aesthetic appearance, aiming for maximum comfort in bedrooms.

A design that reinforces the form of the bedrooms, Lazio

Start a new story with majestic locations!