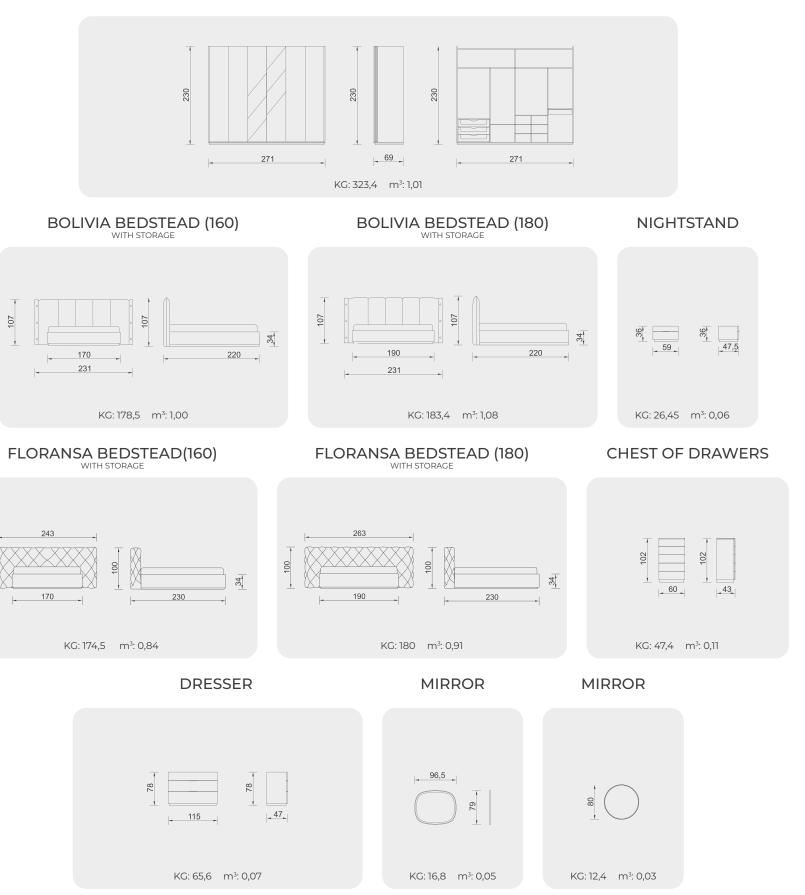

KG: 193,17 m<sup>3</sup>: 0,91

KG: 180 m<sup>3</sup>: 0,91

KG: 174,5 m<sup>3</sup>: 0,84

KG: 105,5 m<sup>3</sup>: 0,90

KG: 120,8 m<sup>3</sup>: 1,06

### 160x200

KG: 178,5 m<sup>3</sup>: 1,00

KG: 183,4 m<sup>3</sup>: 1,08