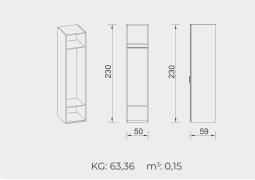

#### 

\_\_\_\_\_\_

KG: 127,45 m<sup>3</sup>: 0,72

SINGLE MODULE WITH SHELVES

- 50\_-

KG: 72,06 m<sup>3</sup>: 0,17

230

59

HHHHHH

230

230

- 59 -

DOUBLE MODULE

100 59 KG: 108,7 m<sup>3</sup>: 0,38

#### CORNER MODULE

SINGLE MODULE