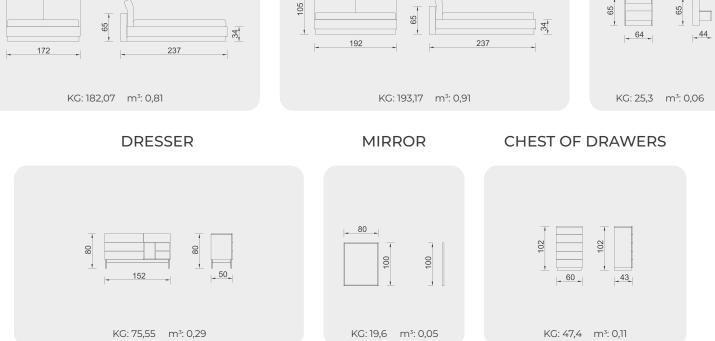

# AWARM welcome!

Natural wood look featuring inherent line details offers pleasant indoor spaces.

Adding elegance to the bedrooms with a structure adapting easily to large areas.

KG: 182,07 m<sup>3</sup>: 0,81

KG: 193,17 m<sup>3</sup>: 0,91

KG: 180 m<sup>3</sup>: 0,91

KG: 174,5 m<sup>3</sup>: 0,84

KG: 105,5 m<sup>3</sup>: 0,90

KG: 120,8 m<sup>3</sup>: 1,06