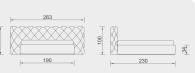

## Heritage

180x200

KG: 110 m<sup>3</sup>: 1,08

KG: 122 m<sup>3</sup>: 1,19

Toronto

160x200 180x200 KG: 183,5 m<sup>3</sup>: 0,61 KG: 184,2 m<sup>3</sup>: 0,75

Gent

160x200