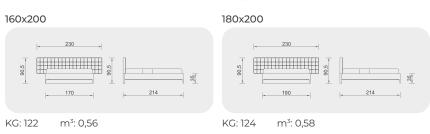

ine details offers pleasant indoor spaces.





Adding elegance to the bedrooms with a structure adapting easily to large areas.













KG: 182,07 m<sup>3</sup>: 0,81

KG: 193,17 m<sup>3</sup>: 0,91

KG: 180 m<sup>3</sup>: 0,91

KG: 174,5 m<sup>3</sup>: 0,84







KG: 105,5 m<sup>3</sup>: 0,90

KG: 120,8 m<sup>3</sup>: 1,06



### 160x200







KG: 178,5 m<sup>3</sup>: 1,00

KG: 183,4 m<sup>3</sup>: 1,08



### 160x200



### 180x200



KG: 155,6 m<sup>3</sup>: 0,97

KG: 164,3 m<sup>3</sup>: 1,05







| 160x200                         | 180x200                       |
|---------------------------------|-------------------------------|
|                                 |                               |
| KG: 146,6 m <sup>3</sup> : 0,85 | KG: 153 m <sup>3</sup> : 0,92 |















KG: 95

m³: 1,42



KG: 101,8 m<sup>3</sup>: 1,58







KG: 150 m<sup>3</sup>: 0,82

KG: 158 m<sup>3</sup>: 0,89









KG: 175,9 m<sup>3</sup>: 1,21



160x200







KG: 178,5 m<sup>3</sup>: 1,00

KG: 183,4 m<sup>3</sup>: 1,08



### 160x200



180x200



KG: 184,35 m<sup>3</sup>: 1,40

KG: 195,3 m<sup>3</sup>: 1,53



# Bavyera Junior





## Heritage







180x200

KG: 110 m<sup>3</sup>: 1,08

KG: 122 m<sup>3</sup>: 1,19

Toronto



160x200 180x200 KG: 183,5 m<sup>3</sup>: 0,61 KG: 184,2 m<sup>3</sup>: 0,75

Gent

160x200

KG: 162 m<sup>3</sup>: 0,57



180x200

| 188      |              |
|----------|--------------|
| 10       | <u>ज</u>     |
| I→ 311 + | - <u>211</u> |

KG: 172 m<sup>3</sup>: 0,58



# Tao Berjer





KG: 19,5 m<sup>3</sup>: 0,63

# Pouffes

# Arpege Large