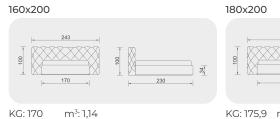

KG: 95

m³: 1,42

KG: 101,8 m<sup>3</sup>: 1,58

KG: 150 m<sup>3</sup>: 0,82

KG: 158 m<sup>3</sup>: 0,89

KG: 175,9 m<sup>3</sup>: 1,21

160x200

KG: 178,5 m<sup>3</sup>: 1,00