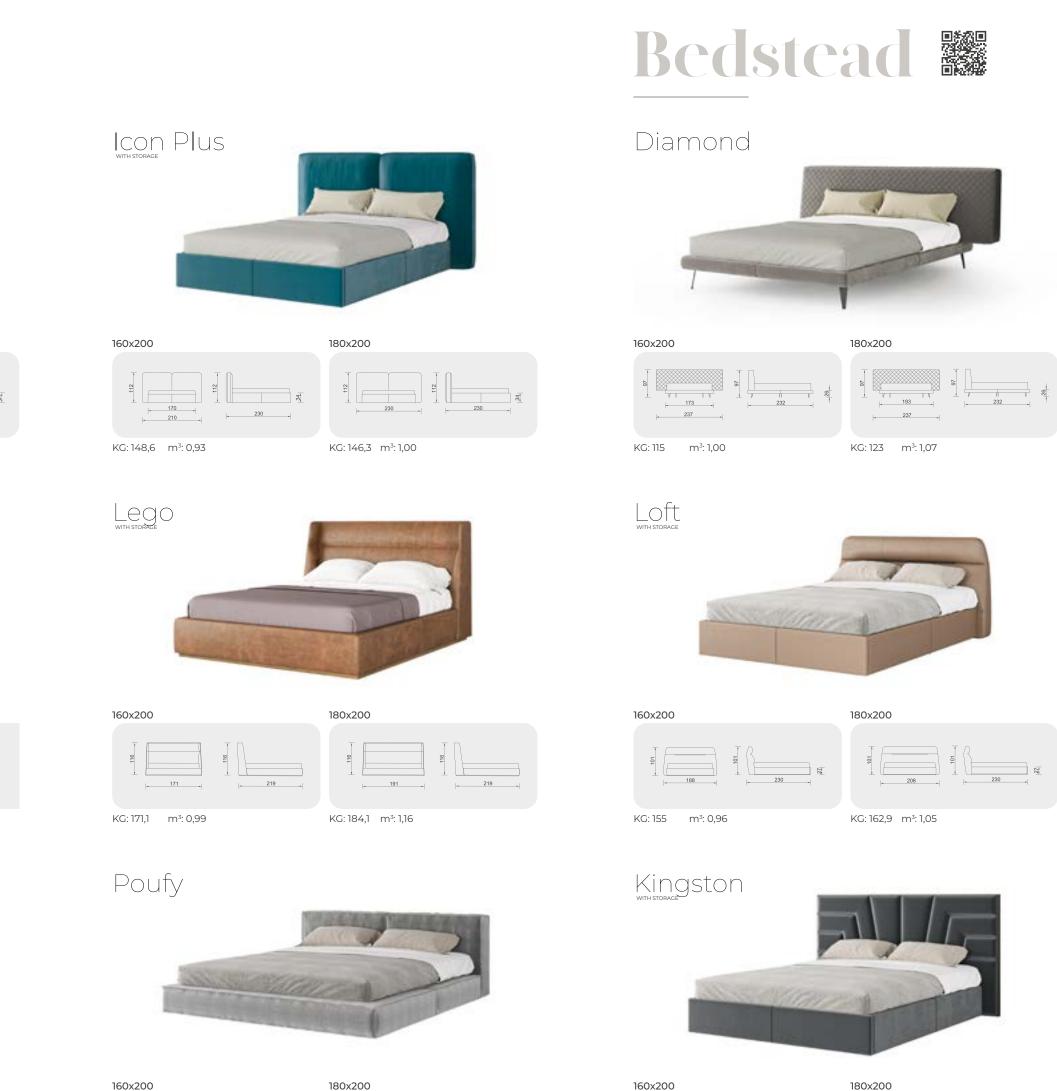

back !

A bright and modern look.



Details that complete the aesthetics of design... The wide glass detail used in the design captures the perfe harmony with shiny metal transitions and hanges the atmosphere of the place.









# AWARM welcome!

Natural wood look featuring inherent line details offers pleasant indoor spaces.





Adding elegance to the bedrooms with a structure adapting easily to large areas.













KG: 182,07 m<sup>3</sup>: 0,81

KG: 193,17 m<sup>3</sup>: 0,91

KG: 180 m<sup>3</sup>: 0,91

KG: 174,5 m<sup>3</sup>: 0,84







KG: 105,5 m<sup>3</sup>: 0,90

KG: 120,8 m<sup>3</sup>: 1,06



### 160x200







KG: 178,5 m<sup>3</sup>: 1,00

KG: 183,4 m<sup>3</sup>: 1,08



### 160x200



### 180x200



KG: 155,6 m<sup>3</sup>: 0,97

KG: 164,3 m<sup>3</sup>: 1,05







| 160x200                         | 180x200                       |
|---------------------------------|-------------------------------|
|                                 |                               |
| KG: 146,6 m <sup>3</sup> : 0,85 | KG: 153 m <sup>3</sup> : 0,92 |















KG: 95

m³: 1,42



KG: 101,8 m<sup>3</sup>: 1,58







KG: 150 m<sup>3</sup>: 0,82

KG: 158 m<sup>3</sup>: 0,89









KG: 175,9 m<sup>3</sup>: 1,21



160x200







KG: 178,5 m<sup>3</sup>: 1,00

KG: 183,4 m<sup>3</sup>: 1,08



### 160x200



180x200



KG: 184,35 m<sup>3</sup>: 1,40

KG: 195,3 m<sup>3</sup>: 1,53



# Bavyera Junior





## Heritage







180x200

KG: 110 m<sup>3</sup>: 1,08

KG: 122 m<sup>3</sup>: 1,19

Toronto



160x200 180x200 KG: 183,5 m<sup>3</sup>: 0,61 KG: 184,2 m<sup>