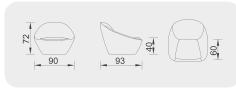

# Armchairs

Piri Berjer

KG: 30 m<sup>3</sup>: 0,64

50 ₩ <del>4</del> Ш

KG: 5 m<sup>3</sup>: 0,13