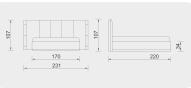

sture of a masculine bedroom . Bordeaux has a modern look and elegant details .



Design spotlight



# Bor Jeaux













# The power of black and white is back !

A bright and modern look.



Details that complete the aesthetics of design... The wide glass detail used in the design captures the perfe harmony with shiny metal transitions and hanges the atmosphere of the place.









# AWARM welcome!

Natural wood look featuring inherent line details offers pleasant indoor spaces.





Adding elegance to the bedrooms with a structure adapting easily to large areas.













KG: 182,07 m<sup>3</sup>: 0,81

KG: 193,17 m<sup>3</sup>: 0,91

KG: 180 m<sup>3</sup>: 0,91

KG: 174,5 m<sup>3</sup>: 0,84







KG: 105,5 m<sup>3</sup>: 0,90

KG: 120,8 m<sup>3</sup>: 1,06



### 160x200







KG: 178,5 m<sup>3</sup>: 1,00

KG: 183,4 m<sup>3</sup>: 1,08



### 160x200



### 180x200



KG: 155,6 m<sup>3</sup>: 0,97

KG: 164,3 m<sup>3</sup>: 1,05







| 160x200                         | 180x200                       |
|---------------------------------|-------------------------------|
|                                 |                               |
| KG: 146,6 m <sup>3</sup> : 0,85 | KG: 153 m <sup>3</sup> : 0,92 |















KG: 95

m³: 1,42



KG: 101,8 m<sup>3</sup>: 1,58







KG: 150 m<sup>3</sup>: 0,82

KG: 158 m<sup>3</sup>: 0,89









KG: 175,9 m<sup>3</sup>: 1,21



160x200







KG: 178,5 m<sup>3</sup>: 1,00

KG: 183,4 m<sup>3</sup>: 1,08



### 160x200



180x200



KG: 184,35 m<sup>3</sup>: 1,40

KG: 195,3 m<sup>3</sup>: 1,53



# Bavyera Junior