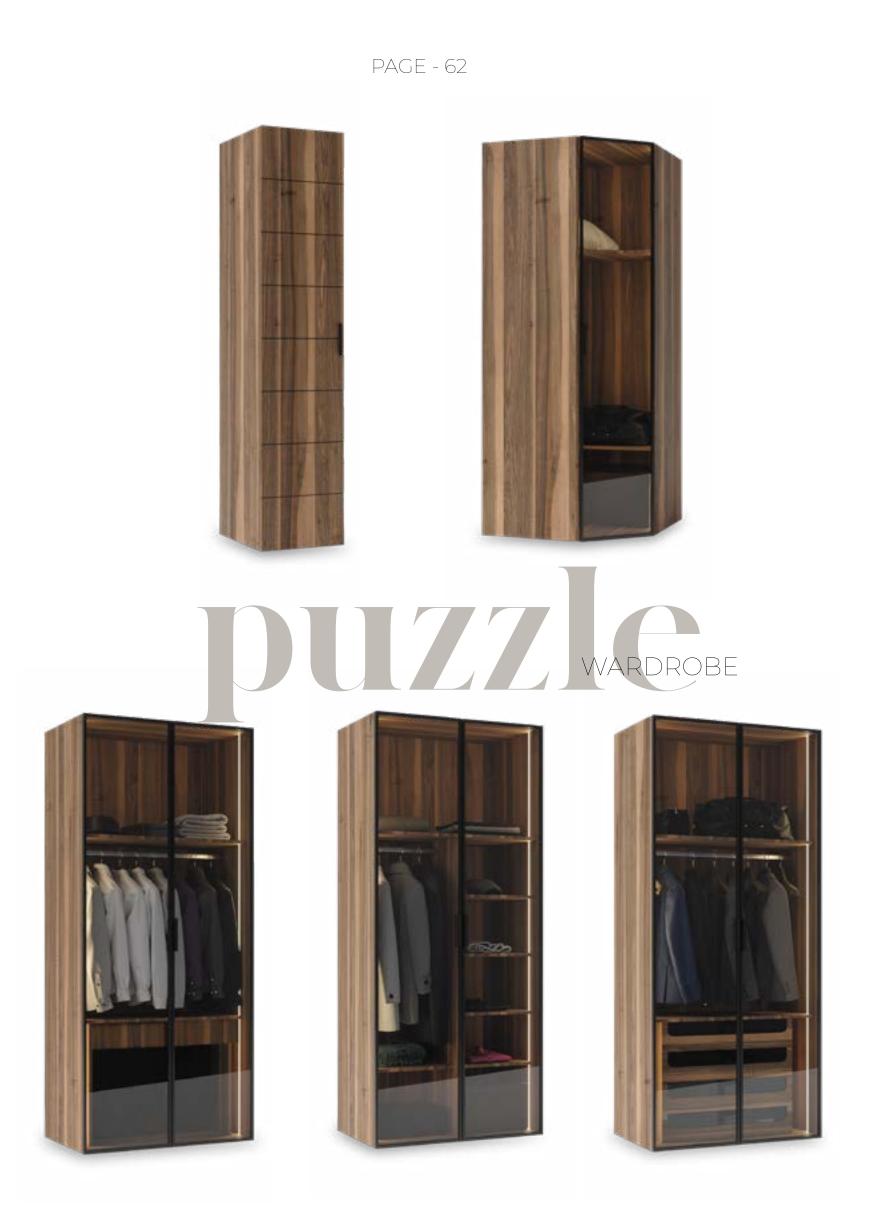

## SIVE SUPERIOR

I

100

Create your own wardrobe...

Create your own wardrobe...

#### CORNER MODULE

SINGLE MODULE