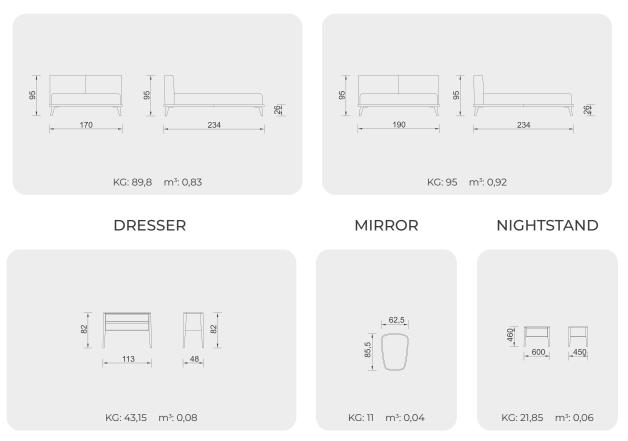

e new century.







### WARDROBE



### VILLA BEDSTEAD (160)

### VILLA BEDSTEAD (180)







# 

# PAGE - 83 BOLIVIA ARAL



# A look that enriches simplicity

A timeless, unique style. Complementing its animated patterns with their plain forms, Bolivia becomes the most comfortable way to modernize a bedroom.







# Magnificent classic style









Having an artistic integrity, the design maintains its ideal architectural balance with its self-expressive mode.



# ٠ stvl rongef asin 9 S S $\overline{\mathbf{v}}$

٠









WARDROBE







Inspiring magical bedrooms with its sleek structure, Copenhagen creates a warmer, more breathable spaces, and furnishes its story with minimalist design elements.











### WARDROBE



### BRISTOL BEDSTEAD (160)

### BRISTOL BEDSTEAD (180)



The combination of metallic details with the mirror look gives bordeaux a rich look. Designed with the strong posture of a masculine bedroom . Bordeaux has a modern look and elegant details .



Design spotlight



# Bor Jeaux













# The power of black and white is back !

A bright and modern look.



Details that complete the aesthetics of design... The wide glass detail used in the design captures the perfe harmony with shiny metal transitions and hanges the atmosphere of the place.









# AWARM welcome!

Natural wood look featuring inherent line details offers pleasant indoor spaces.





Adding elegance to the bedrooms with a structure adapting easily to large areas.













KG: 182,07 m<sup>3</sup>: 0,81

KG: 193,17 m<sup>3</sup>: 0,91

KG: 180 m<sup>3</sup>: 0,91