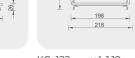

p>3</sup>: 1,00

KG: 183,4 m<sup>3</sup>: 1,08



### 160x200



### 180x200



KG: 155,6 m<sup>3</sup>: 0,97

KG: 164,3 m<sup>3</sup>: 1,05







| 160x200                         | 180x200                       |
|---------------------------------|-------------------------------|
|                                 |                               |
| KG: 146,6 m <sup>3</sup> : 0,85 | KG: 153 m <sup>3</sup> : 0,92 |















KG: 95

m³: 1,42



KG: 101,8 m<sup>3</sup>: 1,58







KG: 150 m<sup>3</sup>: 0,82

KG: 158 m<sup>3</sup>: 0,89









KG: 175,9 m<sup>3</sup>: 1,21



160x200







KG: 178,5 m<sup>3</sup>: 1,00

KG: 183,4 m<sup>3</sup>: 1,08



### 160x200



180x200



KG: 184,35 m<sup>3</sup>: 1,40

KG: 195,3 m<sup>3</sup>: 1,53



# Bavyera Junior





## Heritage







180x200

KG: 110 m<sup>3</sup>: 1,08

KG: 122 m<sup>3</sup>: 1,19

Toronto



160x200 180x200 KG: 183,5 m<sup>3</sup>: 0,61 KG: 184,2 m<sup>3</sup>: 0,75

Gent

160x200

KG: 162 m<sup>3</sup>: 0,57



180x200

| 188      |              |
|----------|--------------|
| 10       | <u>ज</u>     |
| I→ 311 + | - <u>211</u> |

KG: 172 m<sup>3</sup>: 0,58



# Tao Berjer





KG: 19,5 m<sup>3</sup>: 0,63

# Pouffes

# Arpege Large



- 75 -

KG: 9 m³: 0,21 PAGE - 113

# Armchairs

Piri Berjer





KG: 30 m<sup>3</sup>: 0,64



50 ₩ <del>4</del> Ш

KG: 5 m<sup>3</sup>: 0,13

## Tesla





KG: 10,2 m<sup>3</sup>: 0,28

# saloni