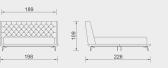

ls with the mirror look gives bordeaux a rich look. Designed with the strong posture of a masculine bedroom . Bordeaux has a modern look and elegant details .



Design spotlight



# Bor Jeaux













# The power of black and white is back !

A bright and modern look.



Details that complete the aesthetics of design... The wide glass detail used in the design captures the perfe harmony with shiny metal transitions and hanges the atmosphere of the place.









# AWARM welcome!

Natural wood look featuring inherent line details offers pleasant indoor spaces.





Adding elegance to the bedrooms with a structure adapting easily to large areas.













KG: 182,07 m<sup>3</sup>: 0,81

KG: 193,17 m<sup>3</sup>: 0,91

KG: 180 m<sup>3</sup>: 0,91

KG: 174,5 m<sup>3</sup>: 0,84







KG: 105,5 m<sup>3</sup>: 0,90

KG: 120,8 m<sup>3</sup>: 1,06



### 160x200







KG: 178,5 m<sup>3</sup>: 1,00

KG: 183,4 m<sup>3</sup>: 1,08



### 160x200



### 180x200



KG: 155,6 m<sup>3</sup>: 0,97

KG: 164,3 m<sup>3</sup>: 1,05







| 160x200                         | 180x200                       |
|---------------------------------|-------------------------------|
|                                 |                               |
| KG: 146,6 m <sup>3</sup> : 0,85 | KG: 153 m <sup>3</sup> : 0,92 |















KG: 95

m³: 1,42



KG: 101,8 m<sup>3</sup>: 1,58







KG: 150 m<sup>3</sup>: 0,82

KG: 158 m<sup>3</sup>: 0,89









KG: 175,9 m<sup>3</sup>: 1,21



160x200







KG: 178,5 m<sup>3</sup>: 1,00

KG: 183,4 m<sup>3</sup>: 1,08



### 160x200



180x200



KG: 1