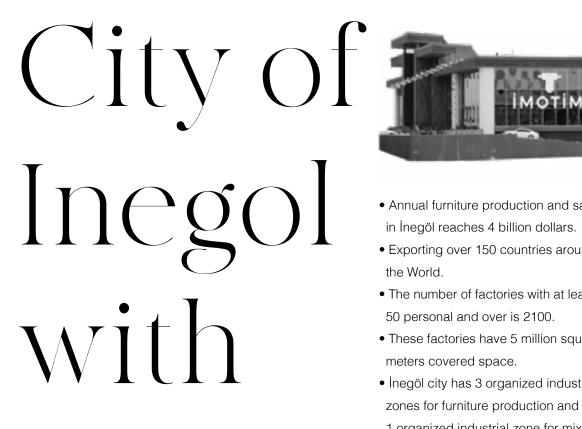

## NHY INEGOL?

Inegol is the largest furniture production center in the Eastern Europe with its global potential.

History of furniture production tradition in İnegöl dated 1874. With its location in the Western part of Turkey İnegöl has access to sea ports (45 minutes) and airports (15-120 minutes).

Briefly, İnegöl city is the center of furniture which has high capacity and global standards.

- Annual furniture production and sales in İnegöl reaches 4 billion dollars.
- Exporting over 150 countries around the World.
- The number of factories with at least 50 personal and over is 2100.
- These factories have 5 million square meters covered space.
- İnegöl city has 3 organized industrial zones for furniture production and 1 organized industrial zone for mix Numbers