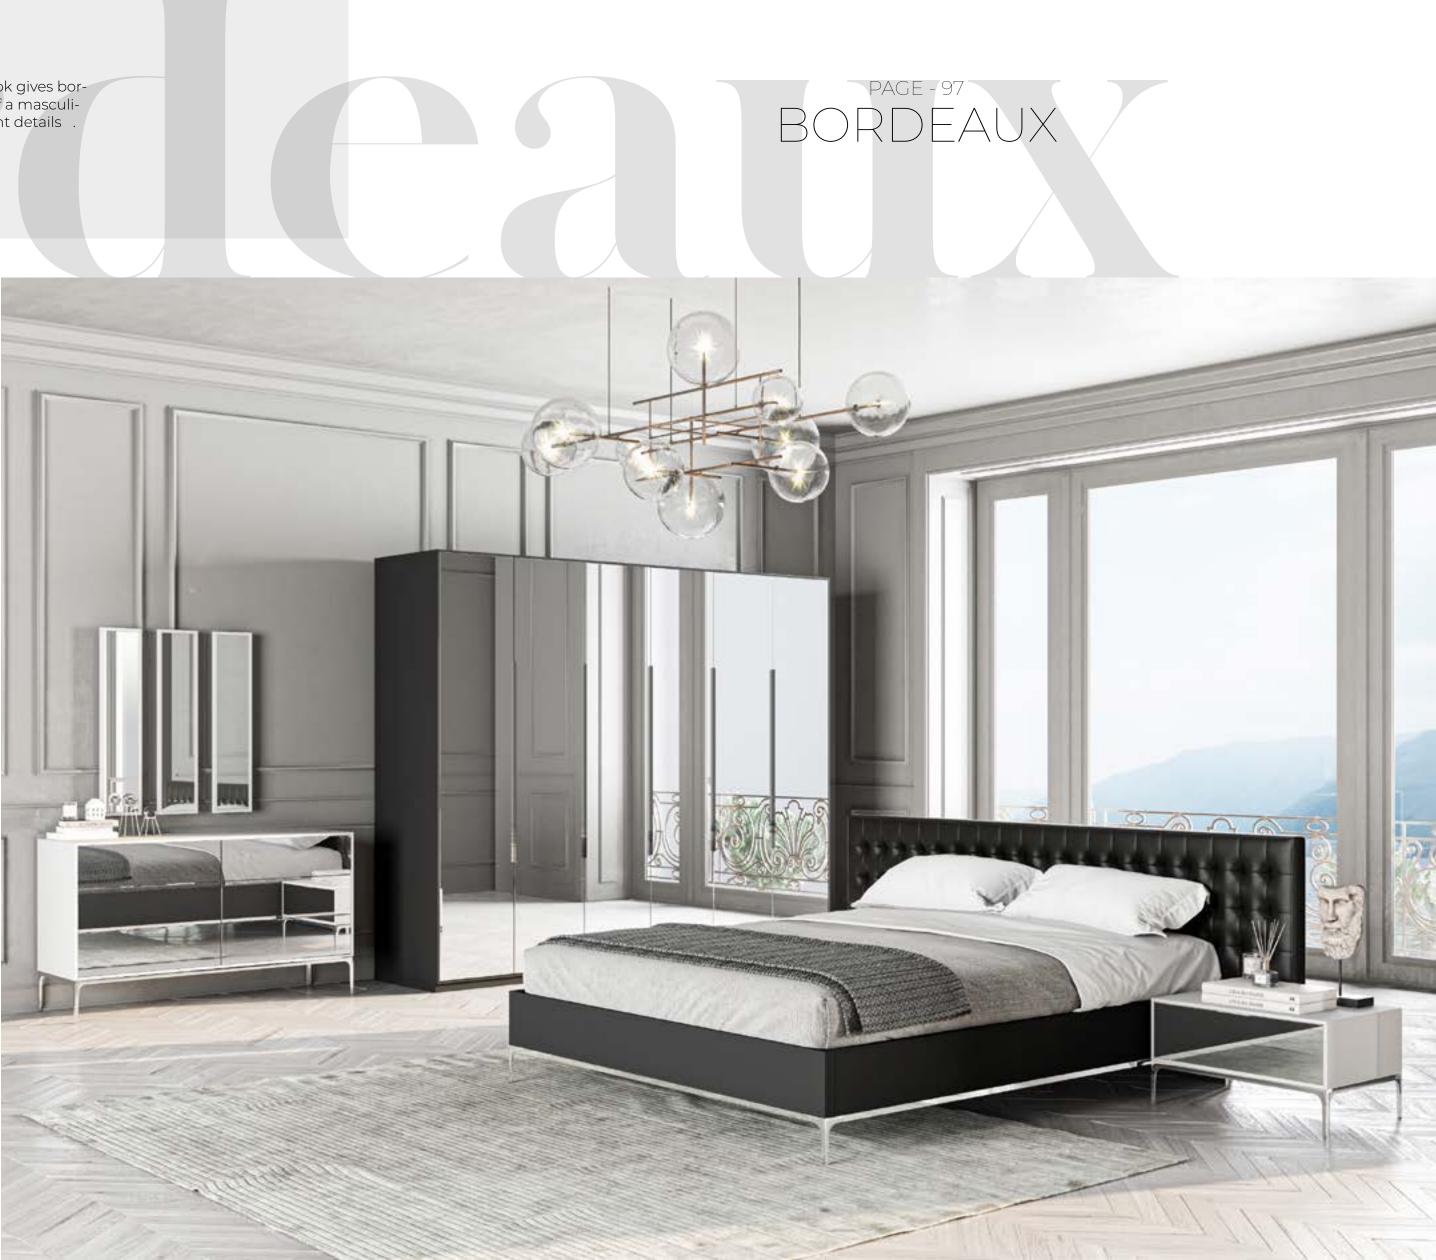

### BRISTOL BEDSTEAD (180)

The combination of metallic details with the mirror look gives bordeaux a rich look. Designed with the strong posture of a masculine bedroom . Bordeaux has a modern look and elegant details .

Design spotlight

# Bor Jeaux