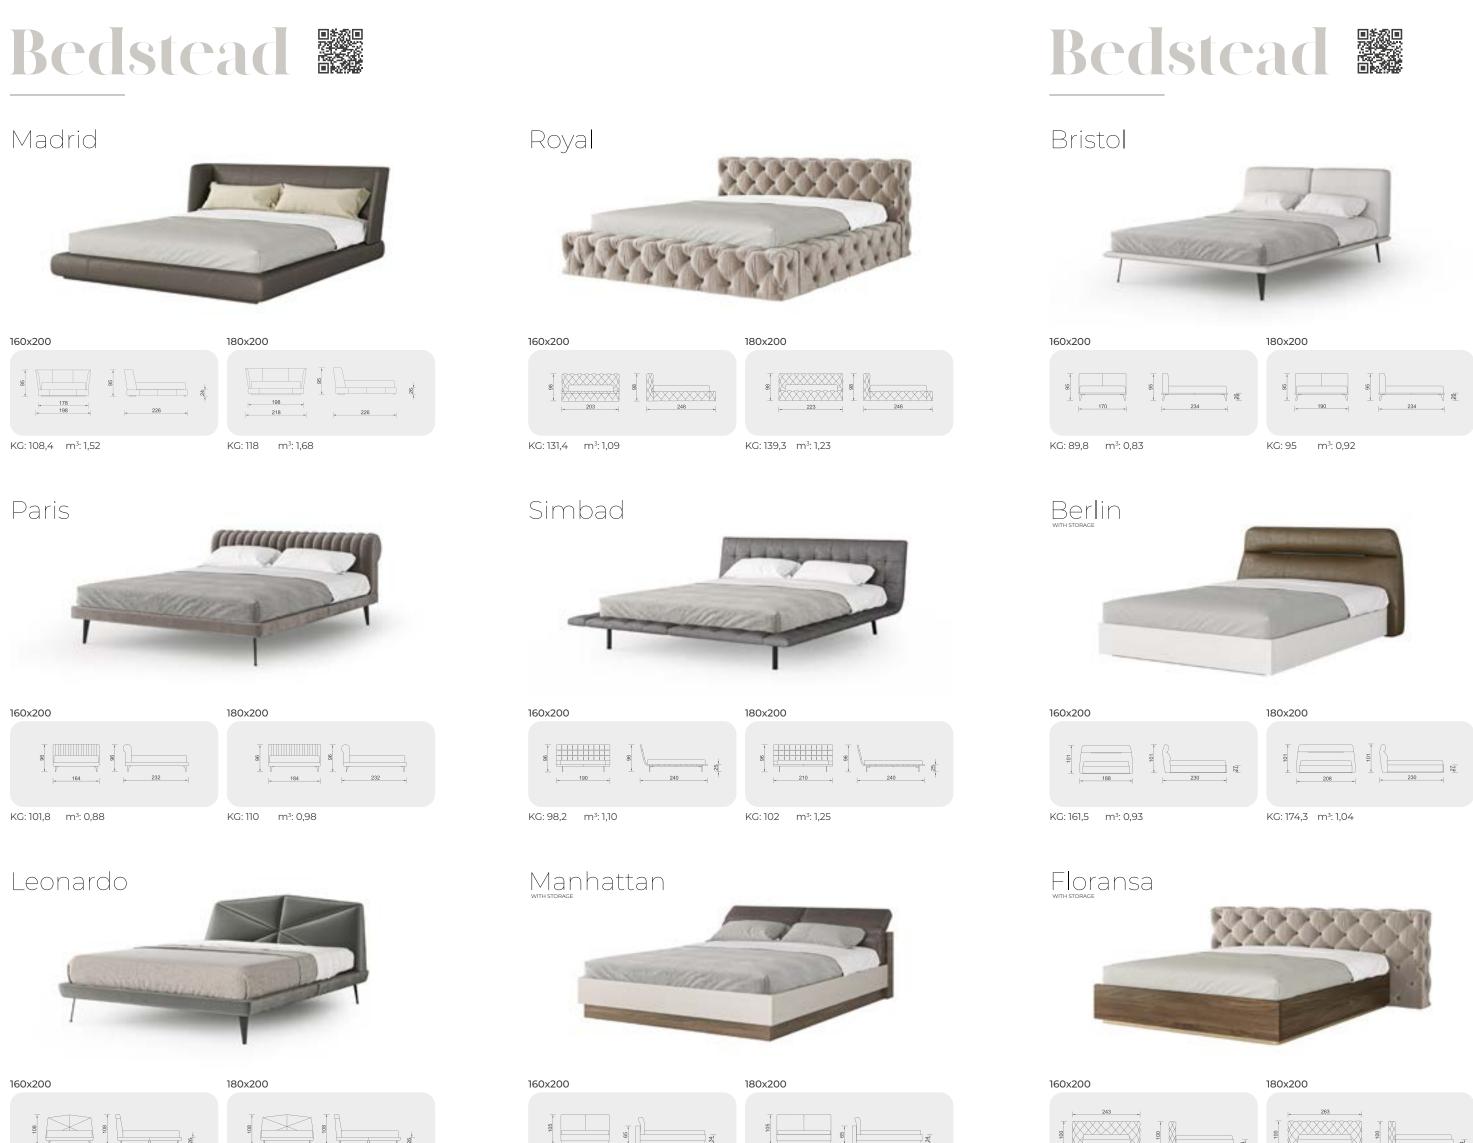

### VILLA BEDSTEAD (160)

### VILLA BEDSTEAD (180)

### BRISTOL BEDSTEAD (160)

### BRISTOL BEDSTEAD (180)

The combination of metallic details with the mirror look gives bordeaux a rich look. Designed with the strong posture of a masculine bedroom . Bordeaux has a modern look and elegant details .