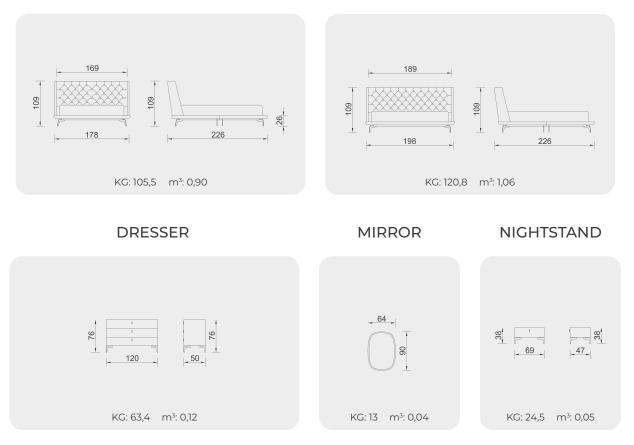

KG: 193,17 m<sup>3</sup>: 0,91

KG: 180 m<sup>3</sup>: 0,91

KG: 174,5 m<sup>3</sup>: 0,84

KG: 105,5 m<sup>3</sup>: 0,90

KG: 120,8 m<sup>3</sup>: 1,06