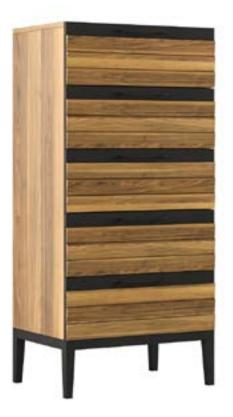

penhagen creates a warmer, more breathable spaces, and furnishes its story with minimalist design elements.











### WARDROBE



### BRISTOL BEDSTEAD (160)

### BRISTOL BEDSTEAD (180)



The combination of metallic details with the mirror look gives bordeaux a rich look. Designed with the strong posture of a masculine bedroom . Bordeaux has a modern look and elegant details .



Design spotlight



# Bor Jeaux













# The power of black and white is back !

A bright and modern look.



Details that complete the aesthetics of design... The wide glass detail used in the design captures the perfe harmony with shiny metal transitions and hanges the atmosphere of the place.









# AWARM welcome!

Natural wood look featuring inherent line details offers pleasant indoor spaces.





Adding elegance to the bedrooms with a structure adapting easily to large areas.













KG: 182,07 m<sup>3</sup>: 0,81

KG: 193,17 m<sup>3</sup>: 0,91

KG: 180 m<sup>3</sup>: 0,91

KG: 174,5 m<sup>3</sup>: 0,84







KG: 105,5 m<sup>3</sup>: 0,90

KG: 120,8 m<sup>3</sup>: 1,06



### 160x200







KG: 178,5 m<sup>3</sup>: 1,00

KG: 183,4 m<sup>3</sup>: 1,08



### 160x200



### 180x200



KG: 155,6 m<sup>3</sup>: 0,97

KG: 164,3 m<sup>3</sup>: 1,05







| 160x200                         | 180x200                       |
|---------------------------------|-------------------------------|
|                                 |                               |
| KG: 146,6 m <sup>3</sup> : 0,85 | KG: 153 m <sup>3</sup> : 0,92 |















KG: 95

m³: 1,42



KG: 101,8 m<sup>3</s