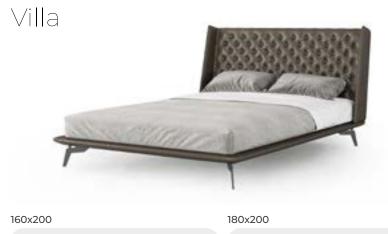

etails with the mirror look gives bordeaux a rich look. Designed with the strong posture of a masculine bedroom . Bordeaux has a modern look and elegant details .



Design spotlight



# Bor Jeaux













# The power of black and white is back !

A bright and modern look.



Details that complete the aesthetics of design... The wide glass detail used in the design captures the perfe harmony with shiny metal transitions and hanges the atmosphere of the place.









# AWARM welcome!

Natural wood look featuring inherent line details offers pleasant indoor spaces.





Adding elegance to the bedrooms with a structure adapting easily to large areas.













KG: 182,07 m<sup>3</sup>: 0,81

KG: 193,17 m<sup>3</sup>: 0,91

KG: 180 m<sup>3</sup>: 0,91

KG: 174,5 m<sup>3</sup>: 0,84







KG: 105,5 m<sup>3</sup>: 0,90

KG: 120,8 m<sup>3</sup>: 1,06



### 160x200







KG: 178,5 m<sup>3</sup>: 1,00

KG: 183,4 m<sup>3</sup>: 1,08



### 160x200



### 180x200



KG: 155,6 m<sup>3</sup>: 0,97

KG: 164,3 m<sup>3</sup>: 1,05







| 160x200                         | 180x200                       |
|---------------------------------|-------------------------------|
|                                 |                               |
| KG: 146,6 m <sup>3</sup> : 0,85 | KG: 153 m <sup>3</sup> : 0,92 |















KG: 95

m³: 1,42



KG: 101,8 m<sup>3</sup>: 1,58







KG: 150 m<sup>3</sup>: 0,82

KG: 158 m<sup>3</sup>: 0,89









KG: 175,9 m<sup>3</sup>: 1,21



160x200







KG: 178,5 m<sup>3</sup>: 1,00

KG: 183,4 m<sup>3</sup>: 1,08



### 160x200



180x200



K