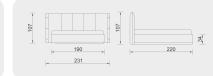

### BRISTOL BEDSTEAD (160)

### BRISTOL BEDSTEAD (180)

The combination of metallic details with the mirror look gives bordeaux a rich look. Designed with the strong posture of a masculine bedroom . Bordeaux has a modern look and elegant details .