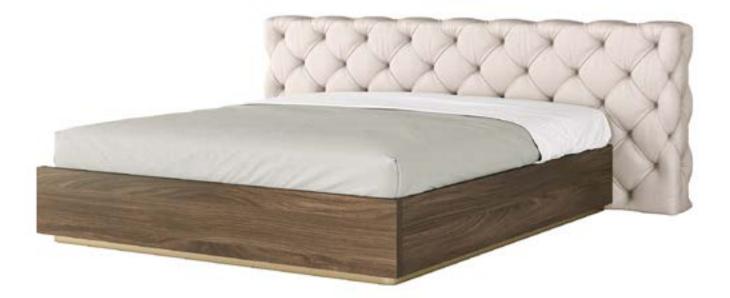

# PAGE - 83 BOLIVIA ARAL

# A look that enriches simplicity

A timeless, unique style. Complementing its animated patterns with their plain forms, Bolivia becomes the most comfortable way to modernize a bedroom.

# Magnificent classic style

Having an artistic integrity, the design maintains its ideal architectural balance with its self-expressive mode.