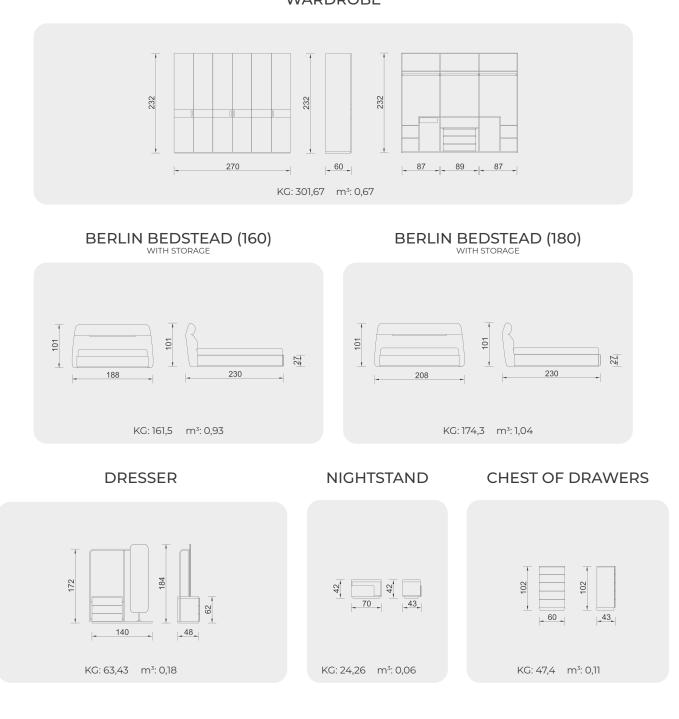

ngle detail.





Carefully positioned objects

























#### Distinctive, stylish and comfortable.

A design that evokes warmth.









#### Dynamic and plain textures...













#### page - 31 MANHATTAN



Timeless and Striking concept of style



# NANBEDROOM





#### Modern and dynamic and plain textures ...

Modern, dynamic and plain textures ... A vivid design that emphasizes European Modernity Emerging with the genuine interpretation of wood and leather.













#### Stylish in design, Comfortable in use.















#### Modern Interpretation of Classic Style

Feel the stance.







#### Be different!

Meet Berlin, the pioneer of change.







Making your day easier with its practicality, Berlin has been designed for extraordinary experiences.







A modern look, a comfortable structure. In addition to the minimalist appearance of glass details, Paris emphasizes functionality in design and stands out as timelesselegance.





The harmony of marble forms with dark wood, a sustainable concept of design with the nobility of black: Paris









A new concept of style consisting of a combination of light and dark colors by stretching the design ideas, Paris. The masculinity of the metal forms in the nightstand and the soft details in the headboard are designed as part of a complementary whole.











Modern and innovative anytime. Authentic sense of interior decoration: Lego







The innovative face of the new century: Lego











## SIVE SUPERIOR

I



















100

Create your own wardrobe...





Create your own wa