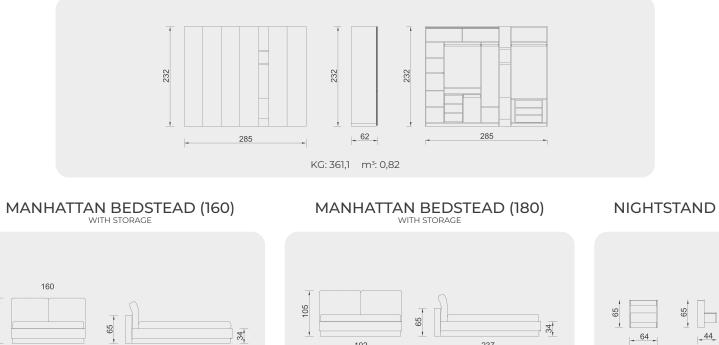

#### page - 31 MANHATTAN

Timeless and Striking concept of style

# AWARM welcome!

Natural wood look featuring inherent line details offers pleasant indoor spaces.

Adding elegance to the bedrooms with a structure adapting easily to large areas.

KG: 182,07 m<sup>3</sup>: 0,81

KG: 193,17 m<sup>3</sup>: 0,91

KG: 180 m<sup>3</sup>: 0,91

KG: 174,5 m<sup>3</sup>: 0,84

KG: 105,5 m<sup>3</sup>: 0,90

KG: 120,8 m<sup>3</sup>: 1,06