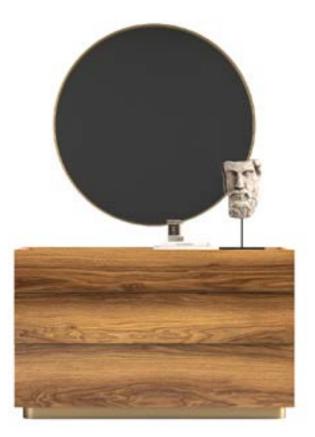

# PAGE - 83 BOLIVIA ARAL

# A look that enriches simplicity

A timeless, unique style. Complementing its animated patterns with their plain forms, Bolivia becomes the most comfortable way to modernize a bedroom.

# Magnificent classic style

Having an artistic integrity, the design maintains its ideal architectural balance with its self-expressive mode.