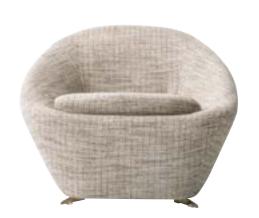

# Armchairs

Piri Berjer

KG: 30 m<sup>3</sup>: 0,64

50 ₩ <del>4</del> Ш

KG: 5 m<sup>3</sup>: 0,13