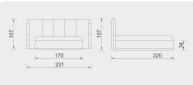

,81

KG: 193,17 m<sup>3</sup>: 0,91

KG: 180 m<sup>3</sup>: 0,91

KG: 174,5 m<sup>3</sup>: 0,84







KG: 105,5 m<sup>3</sup>: 0,90

KG: 120,8 m<sup>3</sup>: 1,06



### 160x200







KG: 178,5 m<sup>3</sup>: 1,00

KG: 183,4 m<sup>3</sup>: 1,08



### 160x200



### 180x200



KG: 155,6 m<sup>3</sup>: 0,97

KG: 164,3 m<sup>3</sup>: 1,05







| 160x200                         | 180x200                       |
|---------------------------------|-------------------------------|
|                                 |                               |
| KG: 146,6 m <sup>3</sup> : 0,85 | KG: 153 m <sup>3</sup> : 0,92 |















KG: 95

m³: 1,42



KG: 101,8 m<sup>3</sup>: 1,58







KG: 150 m<sup>3</sup>: 0,82

KG: 158 m<sup>3</sup>: 0,89









KG: 175,9 m<sup>3</sup>: 1,21



160x200







KG: 178,5 m<sup>3</sup>: 1,00

KG: 183,4 m<sup>3</sup>: 1,08



### 160x200



180x200



KG: 184,35 m<sup>3</sup>: 1,40

KG: 195,3 m<sup>3</sup>: 1,53



# Bavyera Junior





## Heritage







180x200

KG: 110 m<sup>3</sup>: 1,08

KG: 122 m<sup>3</sup>: 1,19

Toronto



160x200 180x200 KG: 183,5 m<sup>3</sup>: 0,61 KG: 184,2 m<sup>3</sup>: 0,75

Gent

160x200

KG: 162 m<sup>3</sup>: 0,57



180x200

| 188      |              |
|----------|--------------|
| 10       | <u>ज</u>     |
| I→ 311 + | - <u>211</u> |

KG: 172 m<sup>3</sup>: 0,58



# Tao Berjer





KG: 19,5 m<sup>3</sup>: 0,63

# Pouffes

# Arpege Large



- 75 -

KG: 9 m³: 0,21 PAGE - 113

# Armchairs

Piri Berjer





KG: 30 m<sup>3</sup>: 0,64



50 ₩ <del>4</del> Ш

KG: 5 m<sup>3</sup>: 0,13

## Tesla





KG: 10,2 m