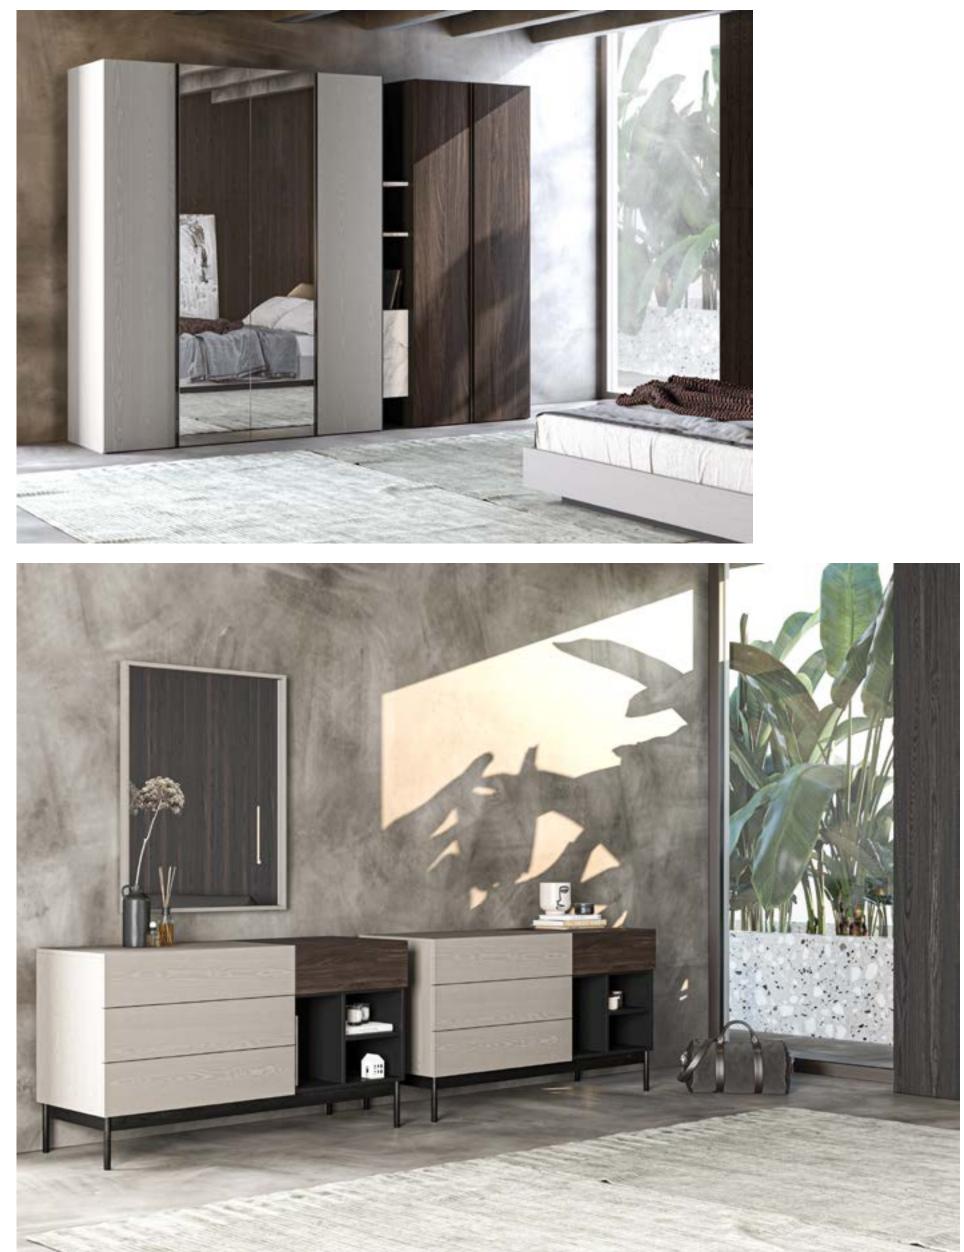

MANHATTAN
- //40 BERLIN
- //46 PARIS
- //52 LEGO
- //58 PUZZLE WARDROBE
- //68 MILAN
- //76 LAZIO
- //78 LAZIO WHITE
- //82 BOLIVIA ARAL
- //86 BOLIVIA
- //92 COPENHAGEN SELENIT
- //98 BORDEAUX
- //104 ARMANI





#### Energetic graceful

Toronto bears the creative signature of the designer in every single detail.





Carefully positioned objects

























#### Distinctive, stylish and comfortable.

A design that evokes warmth.









#### Dynamic and plain textures...













#### page - 31 MANHATTAN



Timeless and Striking concept of style



# NANBEDROOM





#### Modern and dynamic and plain textures ...

Modern, dynamic and plain textures ... A vivid design that emphasizes European Modernity Emerging with the genuine interpretation of wood and leather.













#### Stylish in design, Comfortable in use.















#### Modern Interpretation of Classic Style

Feel the stance.







#### Be different!

Meet Berlin, the pioneer of change.







Making your day easier with its practicality, Berlin has been designed for extraordinary experiences.







A modern look, a comfortable structure. In addition to the minimalist appearance of glass details, Paris emphasizes functionality in design and stands out as timelesselegance.





The harmony of marble forms with dark wood, a sustainable concept of design with the nobility of black: Paris









A new concept of style consisting of a combination of light and dark colors by stretching the design ideas, Paris. The masculinity of the metal forms in the nightstand and the soft details in th