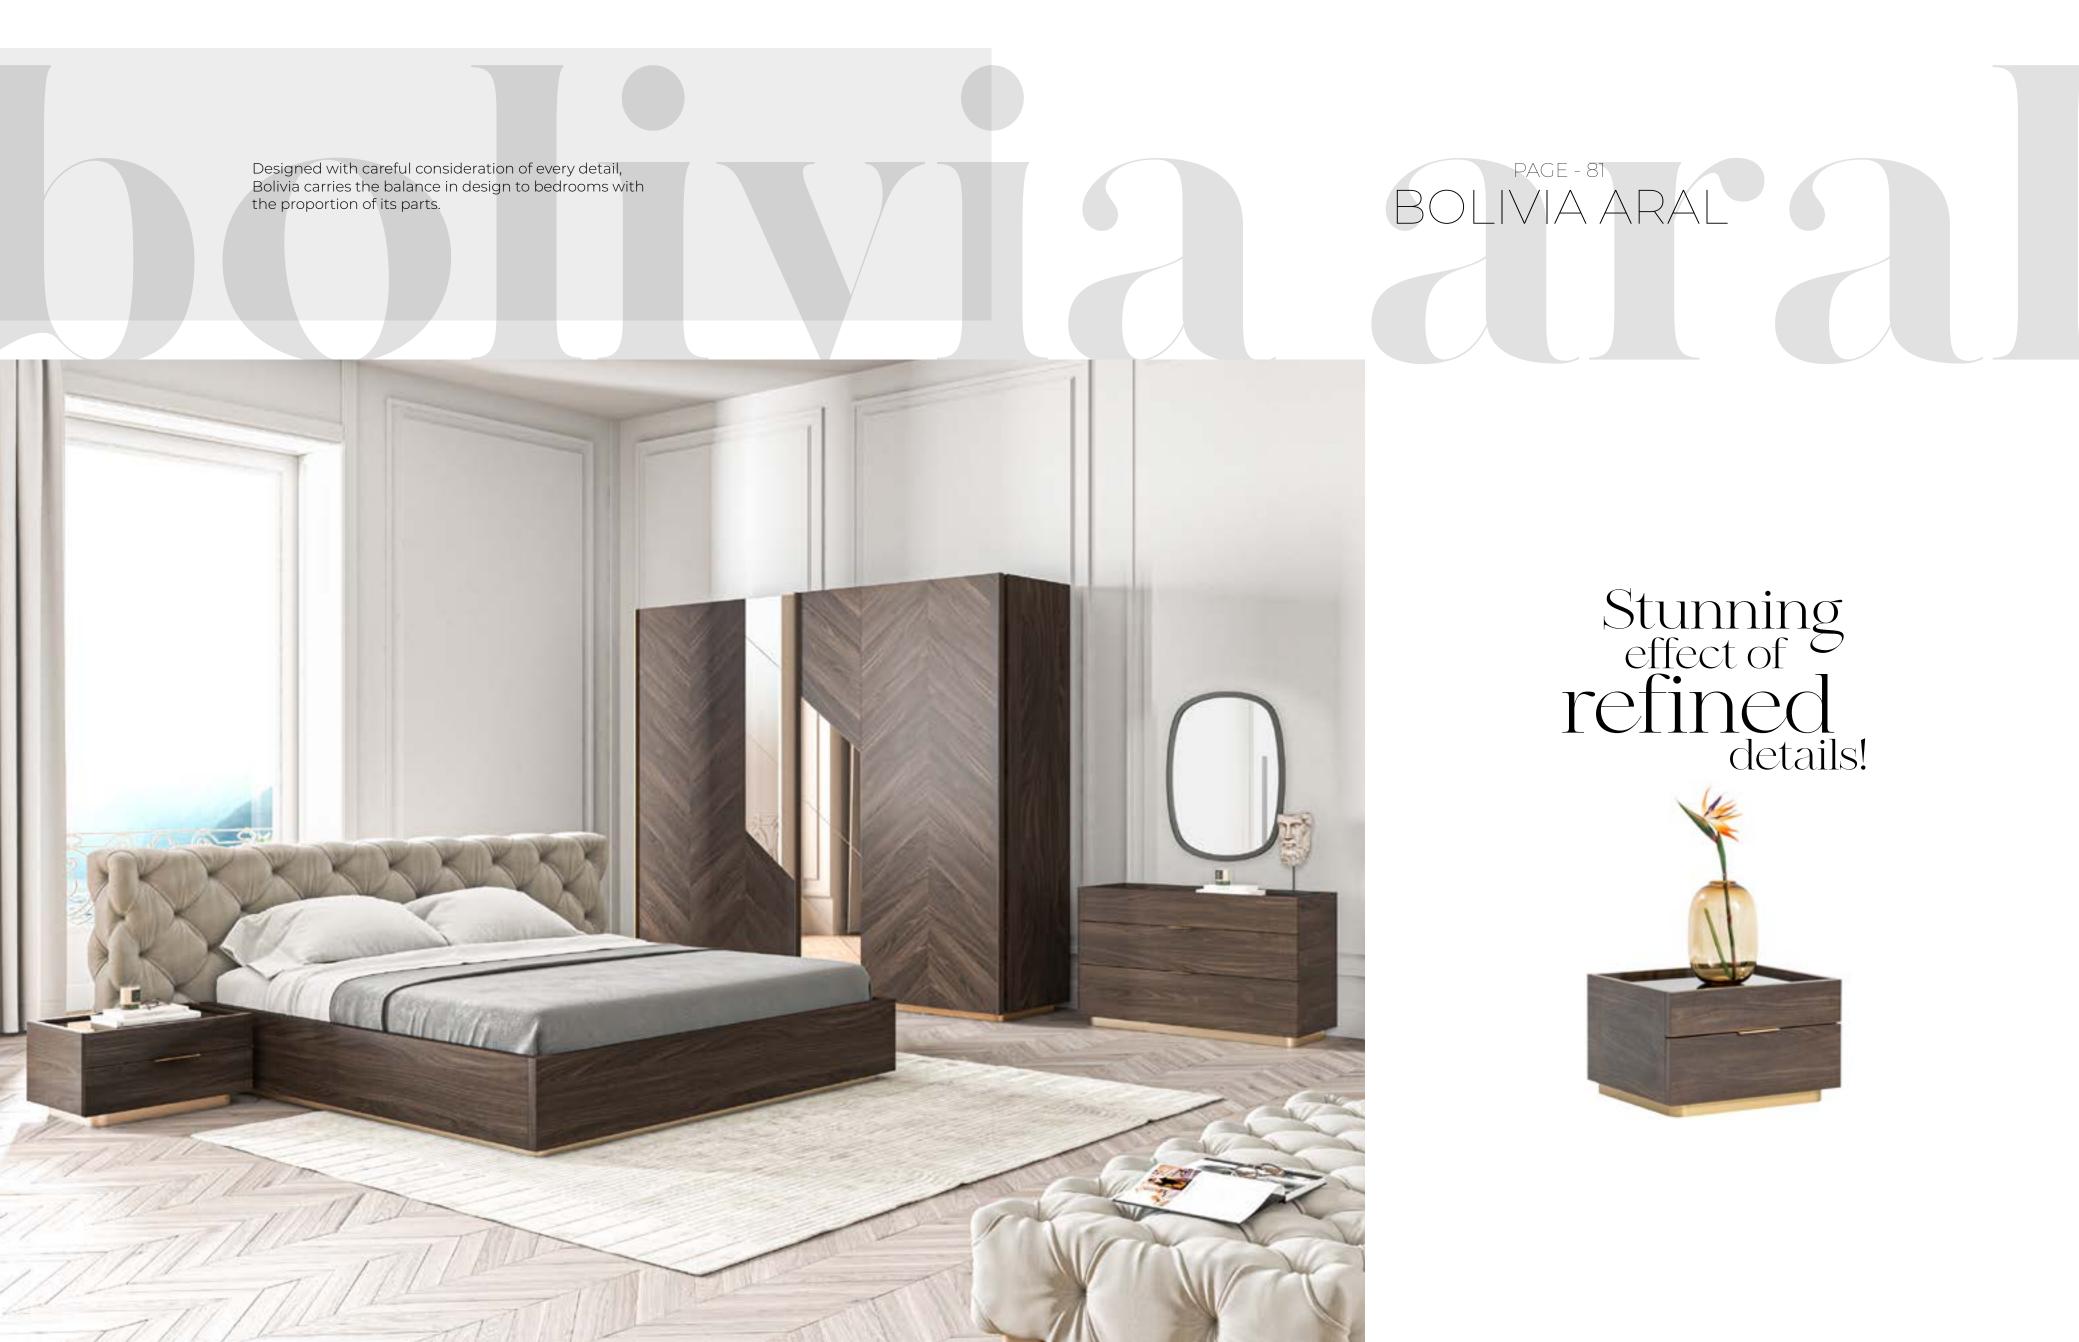

# PAGE - 83 BOLIVIA ARAL

# A look that enriches simplicity

A timeless, unique style. Complementing its animated patterns with their plain forms, Bolivia becomes the most comfortable way to modernize a bedroom.

# Magnificent classic style

Having an artistic integrity, the design maintains its ideal architectural balance with its self-expressive mode.