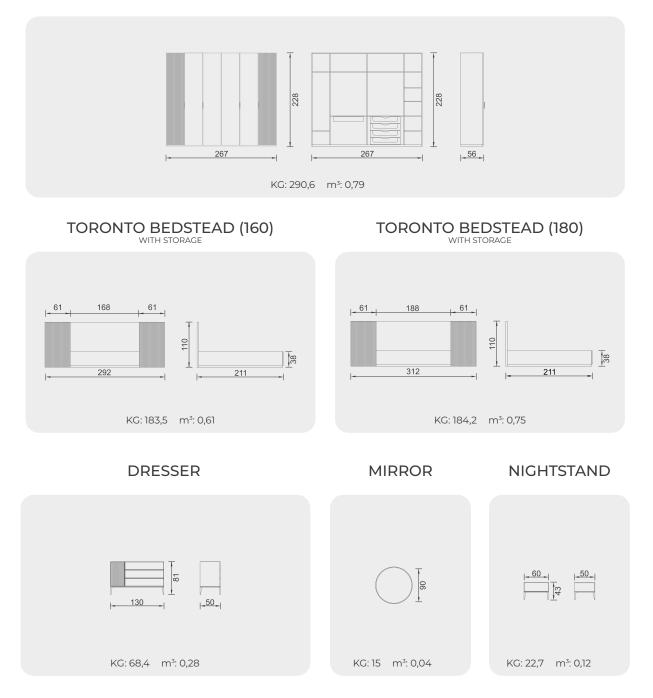

## Heritage

180x200

KG: 110 m<sup>3</sup>: 1,08

KG: 122 m<sup>3</sup>: 1,19

Toronto

160x200 180x200 KG: 183,5 m<sup>3</sup>: 0,61 KG: 184,2 m<sup>3</sup>: 0,75

Gent

160x200