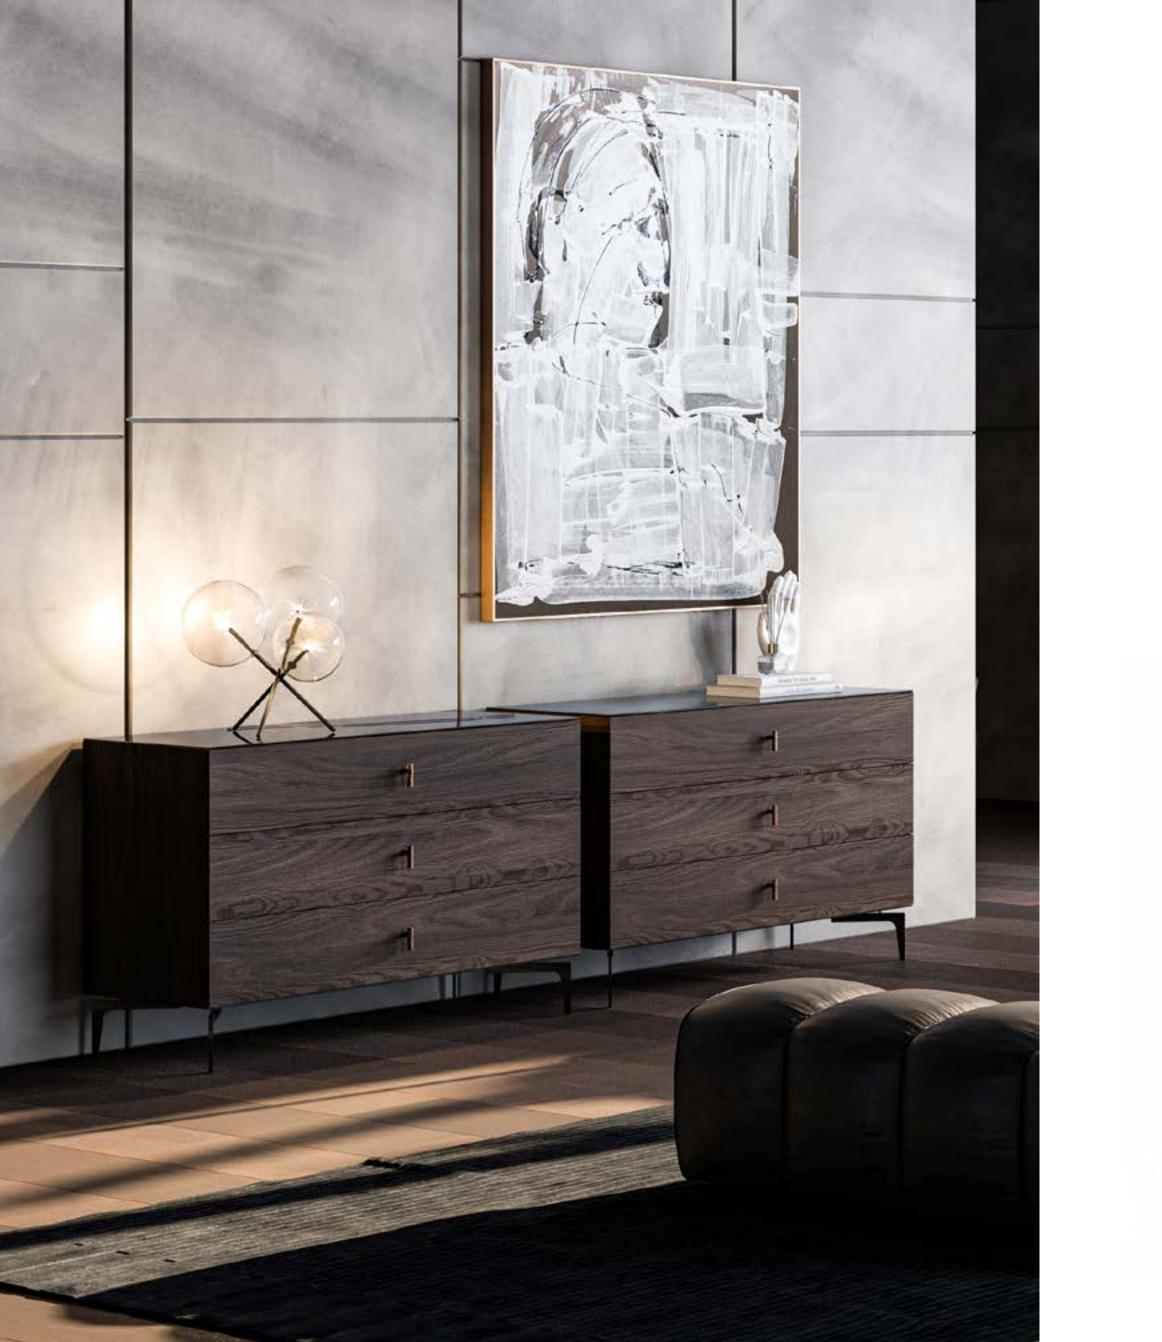

While the glass details add spirit to the design, other visual forms catch a nice balance.

A design that reinforces the form of the bedrooms, Lazio.

white

# Carefully positioned objects

A sensational design. Using light shades as a bright signature, Lazio maintains its sustainability with its consistent color palette.

Combining robustness and functionality, the design takes its place as the masterpiece of the new century.