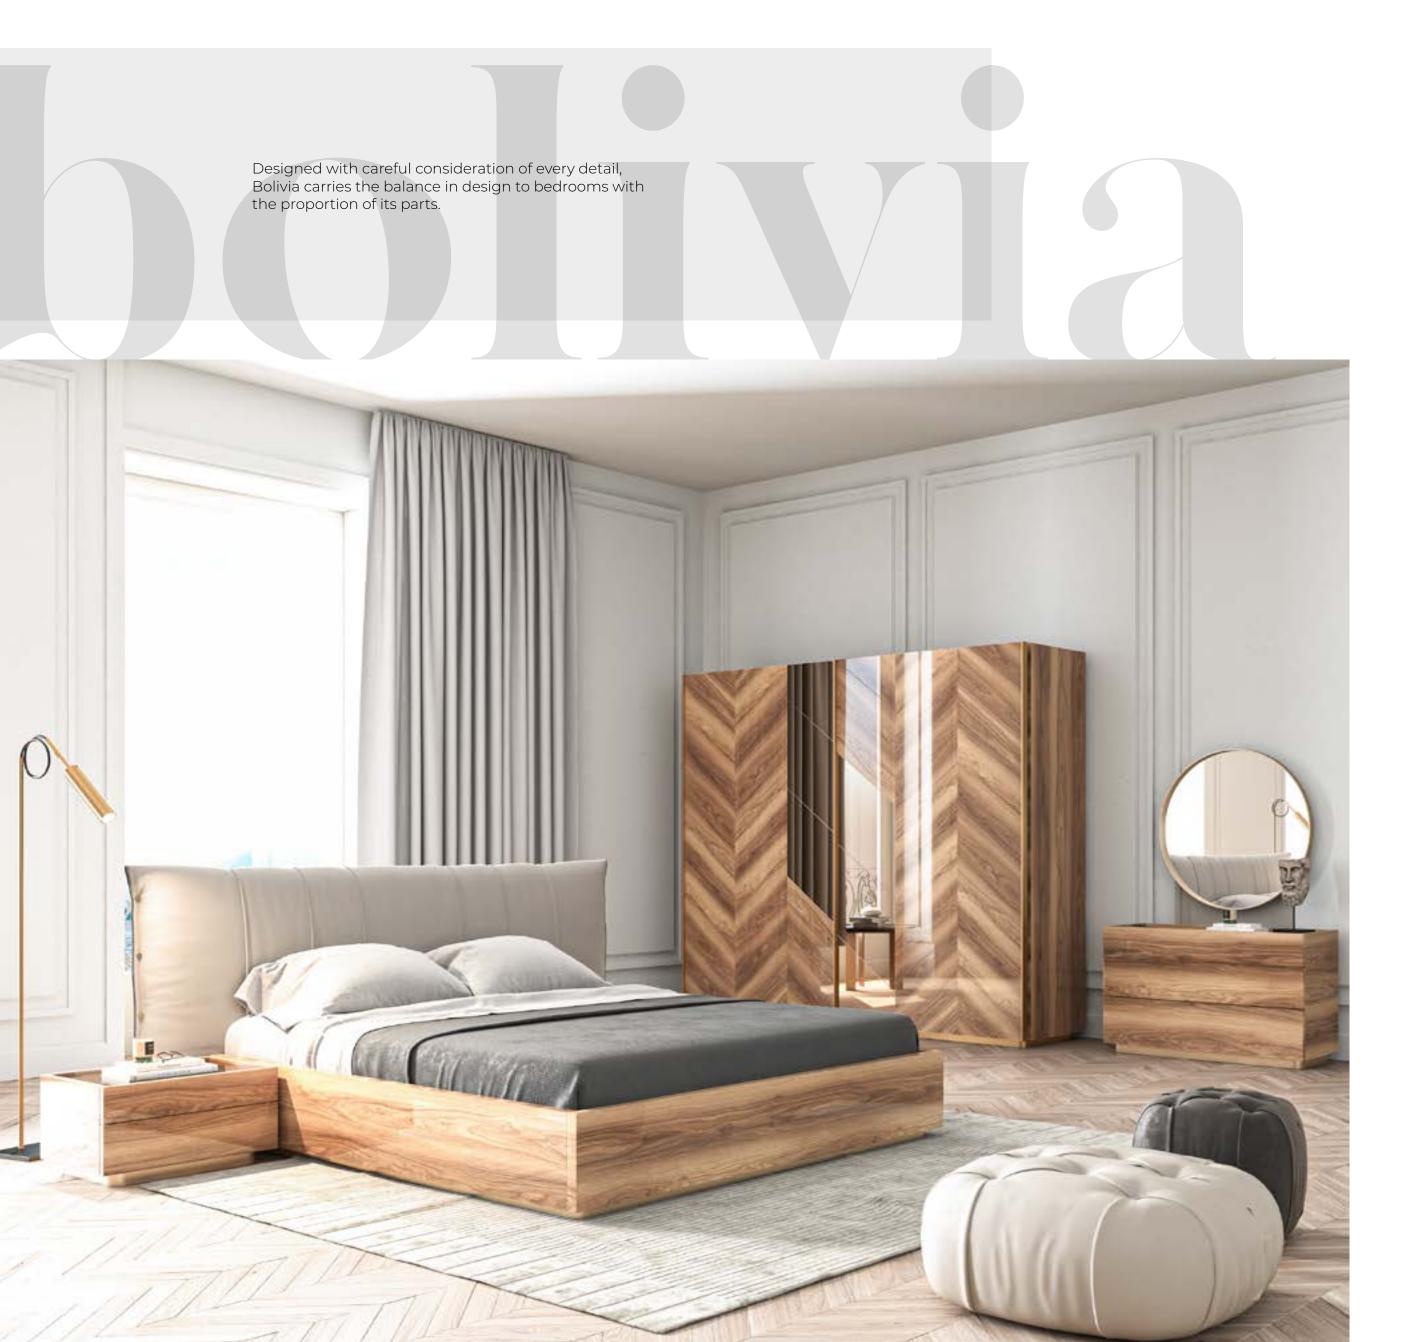

# PAGE - 83 BOLIVIA ARAL

# A look that enriches simplicity

A timeless, unique style. Complementing its animated patterns with their plain forms, Bolivia becomes the most comfortable way to modernize a bedroom.

# Magnificent classic style

Having an artistic integrity, the design maintains its ideal architectural balance with its self-expressive mode.