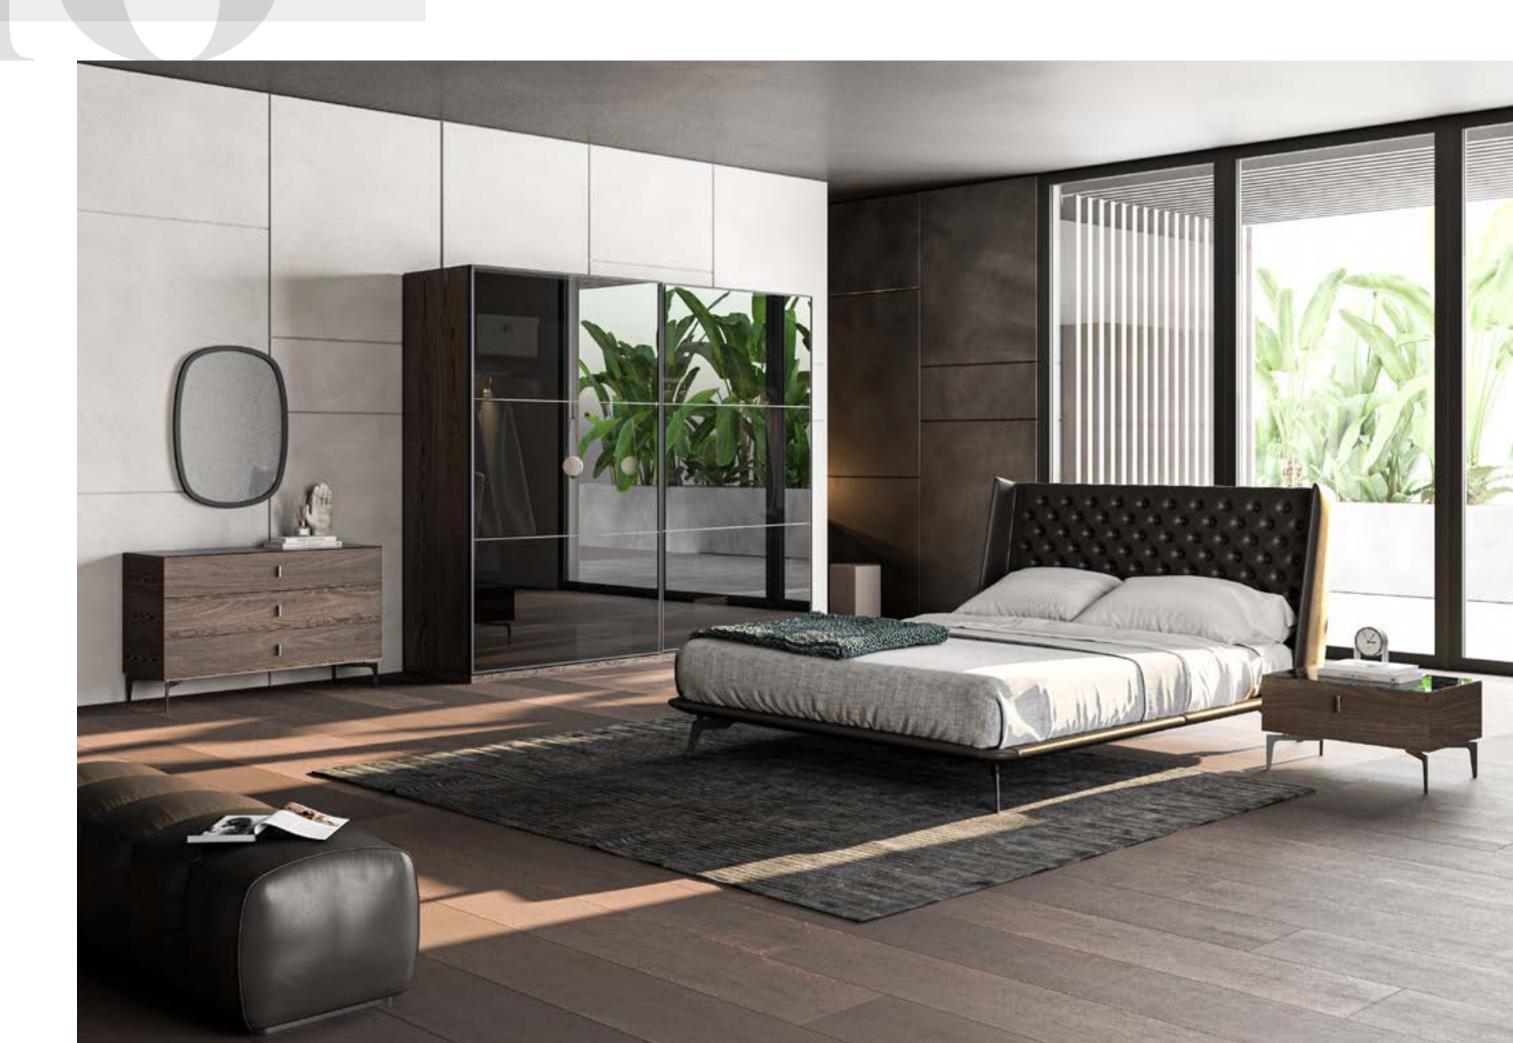

#### Carefully Positioned Objects ...

Milan bedroom with an aesthetic appearance, aiming for maximum comfort in bedrooms.

A design that reinforces the form of the bedrooms, Lazio

Start a new story with majestic locations!

While the glass details add spirit to the design, other visual forms catch a nice balance.

A design that reinforces the form of the bedrooms, Lazio.

white

# Carefully positioned objects

A sensational design. Using light shades as a bright signature, Lazio maintains its sustainability with its consistent color palette.

Combining robustness and functionality, the design takes its place as the masterpiece of the new century.