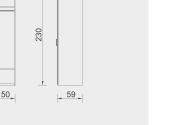

#### 

\_\_\_\_\_\_

KG: 127,45 m<sup>3</sup>: 0,72

SINGLE MODULE WITH SHELVES

- 50\_-

KG: 72,06 m<sup>3</sup>: 0,17

230

59

HHHHHH

230

230

- 59 -

DOUBLE MODULE

100 59 KG: 108,7 m<sup>3</sup>: 0,38