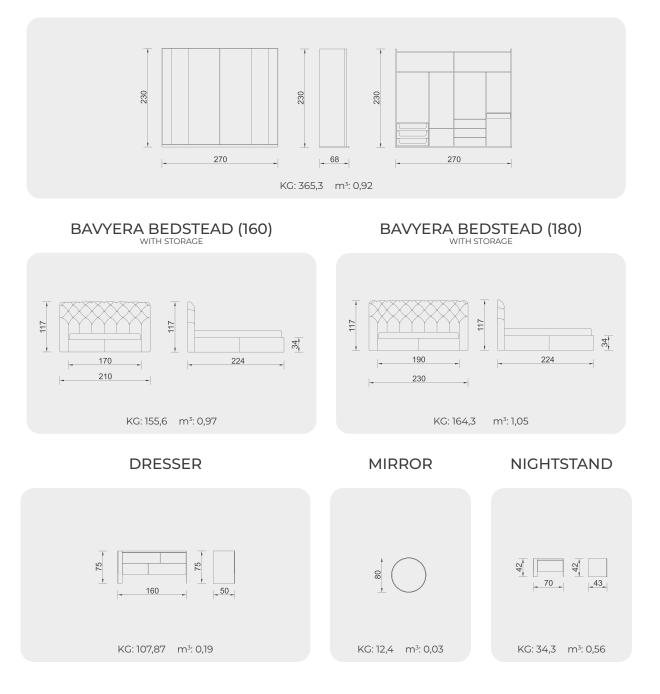

#### Carefully Positioned Objects ...

Milan bedroom with an aesthetic appearance, aiming for maximum comfort in bedrooms.

A design that reinforces the form of the bedrooms, Lazio

Start a new story with majestic locations!

### 180x200

KG: 155,6 m<sup>3</sup>: 0,97

KG: 164,3 m<sup>3</sup>: 1,05

| 160x200                         | 180x200                       |
|---------------------------------|-------------------------------|
|                                 |                               |
| KG: 146,6 m <sup>3</sup> : 0,85 | KG: 153 m <sup>3</sup> : 0,92 |