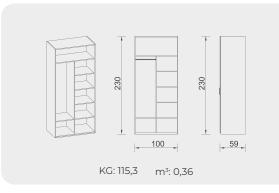

#### 

\_\_\_\_\_\_

KG: 127,45 m<sup>3</sup>: 0,72

SINGLE MODULE WITH SHELVES

- 50\_-

KG: 72,06 m<sup>3</sup>: 0,17

230

59

HHHHHH

230

230

- 59 -

DOUBLE MODULE

100 59 KG: 108,7 m<sup>3</sup>: 0,38