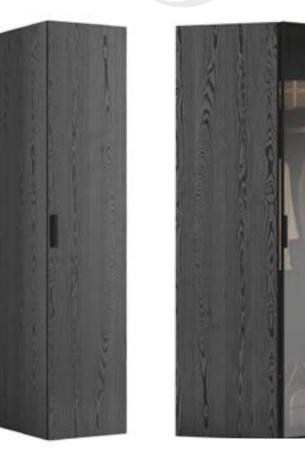

y, Berlin has been designed for extraordinary experiences.







A modern look, a comfortable structure. In addition to the minimalist appearance of glass details, Paris emphasizes functionality in design and stands out as timelesselegance.





The harmony of marble forms with dark wood, a sustainable concept of design with the nobility of black: Paris









A new concept of style consisting of a combination of light and dark colors by stretching the design ideas, Paris. The masculinity of the metal forms in the nightstand and the soft details in the headboard are designed as part of a complementary whole.











Modern and innovative anytime. Authentic sense of interior decoration: Lego







The innovative face of the new century: Lego











## SIVE SUPERIOR

I



















100

Create your own wardrobe...





Create your own wardrobe...

















#### 

\_\_\_\_\_\_

KG: 127,45 m<sup>3</sup>: 0,72

SINGLE MODULE WITH SHELVES

- 50\_-

KG: 72,06 m<sup>3</sup>: 0,17

230

59

HHHHHH

230

230

- 59 -



DOUBLE MODULE

100 59 KG: 108,7 m<sup>3</sup>: 0,38

#### CORNER MODULE



SINGLE MODULE

















#### Carefully Positioned Objects ...

Milan bedroom with an aesthetic appearance, aiming for maximum comfort in bedrooms.













A design that reinforces the form of the bedrooms, Lazio



Start a new story with majestic locations!













# Stypes of the glass details add spirit the design of the spirit the design of the spirit the design of the spirit the design of the spirit the design of the spirit the design of the spirit th