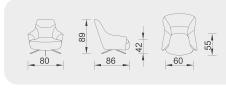

# Armchairs

Piri Berjer

KG: 30 m<sup>3</sup>: 0,64

50 ₩ <del>4</del> Ш

KG: 5 m<sup>3</sup>: 0,13