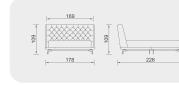

ails with the mirror look gives bordeaux a rich look. Designed with the strong posture of a masculine bedroom . Bordeaux has a modern look and elegant details .



Design spotlight



# Bor Jeaux













# The power of black and white is back !

A bright and modern look.



Details that complete the aesthetics of design... The wide glass detail used in the design captures the perfe harmony with shiny metal transitions and hanges the atmosphere of the place.









# AWARM welcome!

Natural wood look featuring inherent line details offers pleasant indoor spaces.





Adding elegance to the bedrooms with a structure adapting easily to large areas.













KG: 182,07 m<sup>3</sup>: 0,81

KG: 193,17 m<sup>3</sup>: 0,91

KG: 180 m<sup>3</sup>: 0,91

KG: 174,5 m<sup>3</sup>: 0,84







KG: 105,5 m<sup>3</sup>: 0,90

KG: 120,8 m<sup>3</sup>: 1,06



### 160x200







KG: 178,5 m<sup>3</sup>: 1,00

KG: 183,4 m<sup>3</sup>: 1,08



### 160x200



### 180x200



KG: 155,6 m<sup>3</sup>: 0,97

KG: 164,3 m<sup>3</sup>: 1,05







| 160x200                         | 180x200                       |
|---------------------------------|-------------------------------|
|                                 |                               |
| KG: 146,6 m <sup>3</sup> : 0,85 | KG: 153 m <sup>3</sup> : 0,92 |















KG: 95

m³: 1,42



KG: 101,8 m<sup>3</sup>: 1,58







KG: 150 m<sup>3</sup>: 0,82

KG: 158 m<sup>3</sup>: 0,89









KG: 175,9 m<sup>3</sup>: 1,21



160x200







KG: 178,5 m<sup>3</sup>: 1,00

KG: 183,4 m<sup>3</sup>: 1,08



### 160x200



180x200



KG: