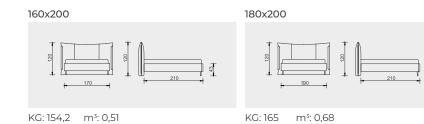

rent line details offers pleasant indoor spaces.





Adding elegance to the bedrooms with a structure adapting easily to large areas.













KG: 182,07 m<sup>3</sup>: 0,81

KG: 193,17 m<sup>3</sup>: 0,91

KG: 180 m<sup>3</sup>: 0,91

KG: 174,5 m<sup>3</sup>: 0,84







KG: 105,5 m<sup>3</sup>: 0,90

KG: 120,8 m<sup>3</sup>: 1,06



### 160x200







KG: 178,5 m<sup>3</sup>: 1,00

KG: 183,4 m<sup>3</sup>: 1,08



### 160x200



### 180x200



KG: 155,6 m<sup>3</sup>: 0,97

KG: 164,3 m<sup>3</sup>: 1,05







| 160x200                         | 180x200                       |
|---------------------------------|-------------------------------|
|                                 |                               |
| KG: 146,6 m <sup>3</sup> : 0,85 | KG: 153 m <sup>3</sup> : 0,92 |















KG: 95

m³: 1,42



KG: 101,8 m<sup>3</sup>: 1,58







KG: 150 m<sup>3</sup>: 0,82

KG: 158 m<sup>3</sup>: 0,89









KG: 175,9 m<sup>3</sup>: 1,21



160x200







KG: 178,5 m<sup>3</sup>: 1,00

KG: 183,4 m<sup>3</sup>: 1,08



### 160x200



180x200



KG: 184,35 m<sup>3</sup>: 1,40

KG: 195,3 m<sup>3</sup>: 1,53



# Bavyera Junior





## Heritage







180x200

KG: 110 m<sup>3</sup>: 1,08

KG: 122 m<sup>3</sup>: 1,19

Toronto



160x200 180x200 KG: 183,5 m<sup>3</sup>: 0,61 KG: 184,2 m<sup>3</sup>: 0,75

Gent

160x200

KG: 162 m<sup>3</sup>: 0,57



180x200

| 188      |              |
|----------|--------------|
| 10       | <u>ज</u>     |
| I→ 311 + | - <u>211</u> |

KG: 172 m<sup>3</sup>: 0,58



# Tao Berjer





KG: 19,5 m<sup>3</sup>: 0,63

# Pouffes

# Arpege L