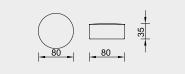

160x200







KG: 178,5 m<sup>3</sup>: 1,00

KG: 183,4 m<sup>3</sup>: 1,08



### 160x200



180x200



KG: 184,35 m<sup>3</sup>: 1,40

KG: 195,3 m<sup>3</sup>: 1,53



# Bavyera Junior





## Heritage







180x200

KG: 110 m<sup>3</sup>: 1,08

KG: 122 m<sup>3</sup>: 1,19

Toronto



160x200 180x200 KG: 183,5 m<sup>3</sup>: 0,61 KG: 184,2 m<sup>3</sup>: 0,75

Gent

160x200

KG: 162 m<sup>3</sup>: 0,57



180x200

| 188      |              |
|----------|--------------|
| 10       | <u>ज</u>     |
| I→ 311 + | - <u>211</u> |

KG: 172 m<sup>3</sup>: 0,58



# Tao Berjer





KG: 19,5 m<sup>3</sup>: 0,63

# Pouffes

# Arpege Large



- 75 -

KG: 9 m³: 0,21 PAGE - 113

# Armchairs

Piri Berjer





KG: 30 m<sup>3</sup>: 0,64



50 ₩ <del>4</del> Ш

KG: 5 m<sup>3</sup>: 0,13

## Tesla





KG: 10,2 m<sup>3</sup>: 0,28

# saloni