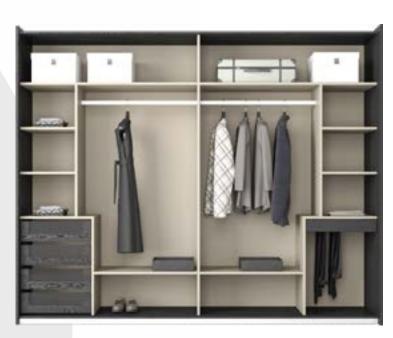

### BRISTOL BEDSTEAD (180)

The combination of metallic details with the mirror look gives bordeaux a rich look. Designed with the strong posture of a masculine bedroom . Bordeaux has a modern look and elegant details .

# Bor Jeaux