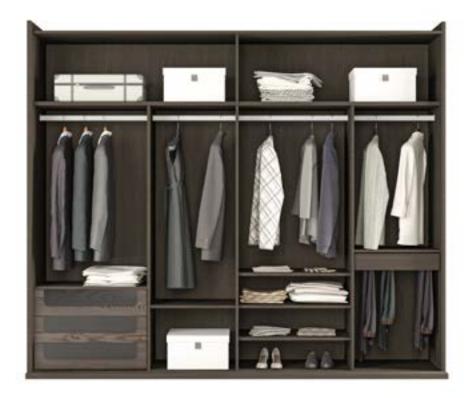

masculinity of the metal forms in the nightstand and the soft details in the headboard are designed as part of a complementary whole.











Modern and innovative anytime. Authentic sense of interior decoration: Lego







The innovative face of the new century: Lego











## SIVE SUPERIOR

I



















100

Create your own wardrobe...





Create your own wardrobe...

















#### 

\_\_\_\_\_\_

KG: 127,45 m<sup>3</sup>: 0,72

SINGLE MODULE WITH SHELVES

- 50\_-

KG: 72,06 m<sup>3</sup>: 0,17

230

59

HHHHHH

230

230

- 59 -



DOUBLE MODULE

100 59 KG: 108,7 m<sup>3</sup>: 0,38

#### CORNER MODULE



SINGLE MODULE

















#### Carefully Positioned Objects ...

Milan bedroom with an aesthetic appearance, aiming for maximum comfort in bedrooms.













A design that reinforces the form of the bedrooms, Lazio



Start a new story with majestic locations!













# Stypes of the glass details add spirit the design of the spirit the design of the spirit the design of the spirit the design of the spirit the design of the spirit the design of the spirit the design of the spirit the design of the spirit the design of the spirit the design of the spirit the design of the spirit the design of the spirit the design of the spirit the design of the spirit the design of the spirit the design of the spirit the design of the spirit the design of the spirit the design of the spirit the design of the spirit the design of the spirit the design of the spirit the design of the spirit the design of the spirit the design of the spirit the design o