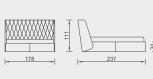

</sup>: 0,84







KG: 105,5 m<sup>3</sup>: 0,90

KG: 120,8 m<sup>3</sup>: 1,06



### 160x200







KG: 178,5 m<sup>3</sup>: 1,00

KG: 183,4 m<sup>3</sup>: 1,08



### 160x200



### 180x200



KG: 155,6 m<sup>3</sup>: 0,97

KG: 164,3 m<sup>3</sup>: 1,05







| 160x200                         | 180x200                       |
|---------------------------------|-------------------------------|
|                                 |                               |
| KG: 146,6 m <sup>3</sup> : 0,85 | KG: 153 m <sup>3</sup> : 0,92 |















KG: 95

m³: 1,42



KG: 101,8 m<sup>3</sup>: 1,58







KG: 150 m<sup>3</sup>: 0,82

KG: 158 m<sup>3</sup>: 0,89









KG: 175,9 m<sup>3</sup>: 1,21



160x200







KG: 178,5 m<sup>3</sup>: 1,00

KG: 183,4 m<sup>3</sup>: 1,08



### 160x200



180x200



KG: 184,35 m<sup>3</sup>: 1,40

KG: 195,3 m<sup>3</sup>: 1,53



# Bavyera Junior





## Heritage







180x200

KG: 110 m<sup>3</sup>: 1,08

KG: 122 m<sup>3</sup>: 1,19

Toronto



160x200 180x200 KG: 183,5 m<sup>3</sup>: 0,61 KG: 184,2 m<sup>3</sup>: 0,75

Gent

160x200

KG: 162 m<sup>3</sup>: 0,57



180x200

| 188      |              |
|----------|--------------|
| 10       | <u>ज</u>     |
| I→ 311 + | - <u>211</u> |

KG: 172 m<sup>3</sup>: 0,58



# Tao Berjer





KG: 19,5 m<sup>3</sup>: 0,63

# Pouffes

# Arpege Large



- 75 -

KG: 9 m³: 0,21 PAGE - 113

# Armchairs

Piri Berjer





KG: 30 m<sup>3</sup>: 0,64



50 ₩ <del>4</del> Ш

KG: 5 m<sup>3</sup>: 0,13

## Tesla





KG: 10,2 m<sup>3</sup>: 0,28

# saloni