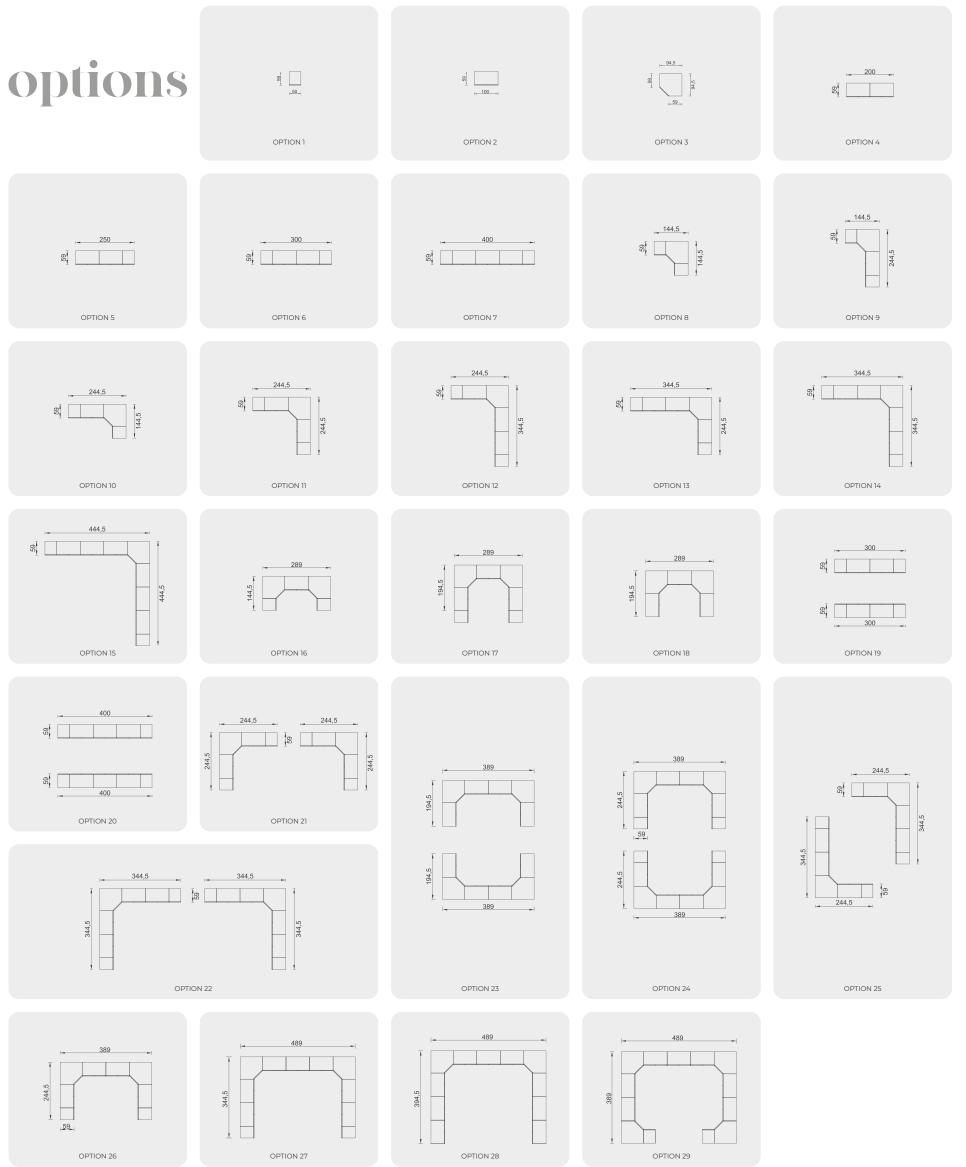

#### Carefully Positioned Objects ...

Milan bedroom with an aesthetic appearance, aiming for maximum comfort in bedrooms.

A design that reinforces the form of the bedrooms, Lazio

Start a new story with majestic locations!