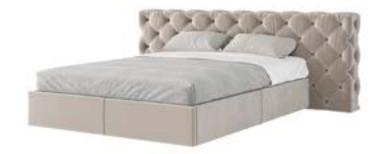

### BRISTOL BEDSTEAD (160)

### BRISTOL BEDSTEAD (180)

The combination of metallic details with the mirror look gives bordeaux a rich look. Designed with the strong posture of a masculine bedroom . Bordeaux has a modern look and elegant details .