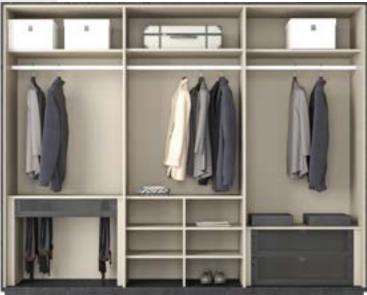

### BRISTOL BEDSTEAD (180)

The combination of metallic details with the mirror look gives bordeaux a rich look. Designed with the strong posture of a masculine bedroom . Bordeaux has a modern look and elegant details .

# Bor Jeaux