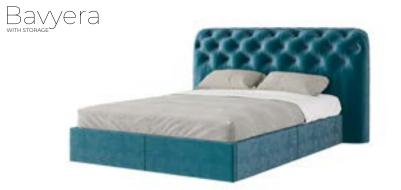

# Bavyera Junior

## Heritage

180x200

KG: 110 m<sup>3</sup>: 1,08

KG: 122 m<sup>3</sup>: 1,19

Toronto

160x200 180x200 KG: 183,5 m<sup>3</sup>: 0,61 KG: 184,2 m<sup>3</sup>: 0,75

Gent

160x200