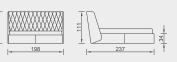

4







KG: 105,5 m<sup>3</sup>: 0,90

KG: 120,8 m<sup>3</sup>: 1,06



### 160x200







KG: 178,5 m<sup>3</sup>: 1,00

KG: 183,4 m<sup>3</sup>: 1,08



### 160x200



### 180x200



KG: 155,6 m<sup>3</sup>: 0,97

KG: 164,3 m<sup>3</sup>: 1,05







| 160x200                         | 180x200                       |
|---------------------------------|-------------------------------|
|                                 |                               |
| KG: 146,6 m <sup>3</sup> : 0,85 | KG: 153 m <sup>3</sup> : 0,92 |















KG: 95

m³: 1,42



KG: 101,8 m<sup>3</sup>: 1,58







KG: 150 m<sup>3</sup>: 0,82

KG: 158 m<sup>3</sup>: 0,89









KG: 175,9 m<sup>3</sup>: 1,21



160x200







KG: 178,5 m<sup>3</sup>: 1,00

KG: 183,4 m<sup>3</sup>: 1,08



### 160x200



180x200



KG: 184,35 m<sup>3</sup>: 1,40

KG: 195,3 m<sup>3</sup>: 1,53



# Bavyera Junior





## Heritage







180x200

KG: 110 m<sup>3</sup>: 1,08

KG: 122 m<sup>3</sup>: 1,19

Toronto



160x200 180x200 KG: 183,5 m<sup>3</sup>: 0,61 KG: 184,2 m<sup>3</sup>: 0,75

Gent

160x200

KG: 162 m<sup>3</sup>: 0,57



180x200

| 188      |              |
|----------|--------------|
| 10       | <u>ज</u>     |
| I→ 311 + | - <u>211</u> |

KG: 172 m<sup>3</sup>: 0,58



# Tao Berjer





KG: 19,5 m<sup>3</sup>: 0,63

# Pouffes

# Arpege Large



- 75 -

KG: 9 m³: 0,21 PAGE - 113

# Armchairs

Piri Berjer





KG: 30 m<sup>3</sup>: 0,64



50 ₩ <del>4</del> Ш

KG: 5 m<sup>3</sup>: 0,13

## Tesla





KG: 10,2 m<sup>3</sup>: 0,28

# saloni