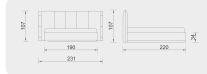

KG: 193,17 m<sup>3</sup>: 0,91

KG: 180 m<sup>3</sup>: 0,91

KG: 174,5 m<sup>3</sup>: 0,84







KG: 105,5 m<sup>3</sup>: 0,90

KG: 120,8 m<sup>3</sup>: 1,06



### 160x200







KG: 178,5 m<sup>3</sup>: 1,00

KG: 183,4 m<sup>3</sup>: 1,08



### 160x200



### 180x200



KG: 155,6 m<sup>3</sup>: 0,97

KG: 164,3 m<sup>3</sup>: 1,05







| 160x200                         | 180x200                       |
|---------------------------------|-------------------------------|
|                                 |                               |
| KG: 146,6 m <sup>3</sup> : 0,85 | KG: 153 m <sup>3</sup> : 0,92 |















KG: 95

m³: 1,42



KG: 101,8 m<sup>3</sup>: 1,58







KG: 150 m<sup>3</sup>: 0,82

KG: 158 m<sup>3</sup>: 0,89









KG: 175,9 m<sup>3</sup>: 1,21



160x200







KG: 178,5 m<sup>3</sup>: 1,00

KG: 183,4 m<sup>3</sup>: 1,08



### 160x200



180x200



KG: 184,35 m<sup>3</sup>: 1,40

KG: 195,3 m<sup>3</sup>: 1,53



# Bavyera Junior





## Heritage







180x200

KG: 110 m<sup>3</sup>: 1,08

KG: 122 m<sup>3</sup>: 1,19

Toronto



160x200 180x200 KG: 183,5 m<sup>3</sup>: 0,61 KG: 184,2 m<sup>3</sup>: 0,75

Gent

160x200

KG: 162 m<sup>3</sup>: 0,57



180x200

| 188      |              |
|----------|--------------|
| 10       | <u>ज</u>     |
| I→ 311 + | - <u>211</u> |

KG: 172 m<sup>3</sup>: 0,58



# Tao Berjer





KG: 19,5 m<sup>3</sup>: 0,63

# Pouffes

# Arpege Large



- 75 -

KG: 9 m³: 0,21 PAGE - 113

# Armchairs

Piri Berjer





KG: 30 m<sup>3</sup>: 0,64



50 ₩ <del>4</del> Ш

KG: 5 m<sup>3</sup>: 0,13

## Tesla





KG: 10,2 m<sup