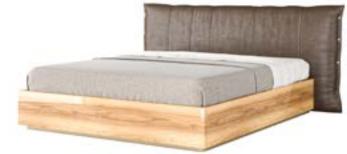

h the strong posture of a masculine bedroom . Bordeaux has a modern look and elegant details .



Design spotlight



# Bor Jeaux













# The power of black and white is back !

A bright and modern look.



Details that complete the aesthetics of design... The wide glass detail used in the design captures the perfe harmony with shiny metal transitions and hanges the atmosphere of the place.









# AWARM welcome!

Natural wood look featuring inherent line details offers pleasant indoor spaces.





Adding elegance to the bedrooms with a structure adapting easily to large areas.













KG: 182,07 m<sup>3</sup>: 0,81

KG: 193,17 m<sup>3</sup>: 0,91

KG: 180 m<sup>3</sup>: 0,91

KG: 174,5 m<sup>3</sup>: 0,84







KG: 105,5 m<sup>3</sup>: 0,90

KG: 120,8 m<sup>3</sup>: 1,06



### 160x200







KG: 178,5 m<sup>3</sup>: 1,00

KG: 183,4 m<sup>3</sup>: 1,08



### 160x200



### 180x200



KG: 155,6 m<sup>3</sup>: 0,97

KG: 164,3 m<sup>3</sup>: 1,05







| 160x200                         | 180x200                       |
|---------------------------------|-------------------------------|
|                                 |                               |
| KG: 146,6 m <sup>3</sup> : 0,85 | KG: 153 m <sup>3</sup> : 0,92 |















KG: 95

m³: 1,42



KG: 101,8 m<sup>3</sup>: 1,58







KG: 150 m<sup>3</sup>: 0,82

KG: 158 m<sup>3</sup>: 0,89









KG: 175,9 m<sup>3</sup>: 1,21



160x200







KG: 178,5 m<sup>3</sup>: 1,00

KG: 183,4 m<sup>3</sup>: 1,08



### 160x200



180x200



KG: 184,35 m<sup>3</sup>: 1,40

KG: 195,3 m<sup>3</sup>: 1,53



# Ba