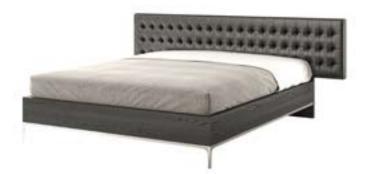

line details offers pleasant indoor spaces.





Adding elegance to the bedrooms with a structure adapting easily to large areas.













KG: 182,07 m<sup>3</sup>: 0,81

KG: 193,17 m<sup>3</sup>: 0,91

KG: 180 m<sup>3</sup>: 0,91

KG: 174,5 m<sup>3</sup>: 0,84







KG: 105,5 m<sup>3</sup>: 0,90

KG: 120,8 m<sup>3</sup>: 1,06



### 160x200







KG: 178,5 m<sup>3</sup>: 1,00

KG: 183,4 m<sup>3</sup>: 1,08



### 160x200



### 180x200



KG: 155,6 m<sup>3</sup>: 0,97

KG: 164,3 m<sup>3</sup>: 1,05







| 160x200                         | 180x200                       |
|---------------------------------|-------------------------------|
|                                 |                               |
| KG: 146,6 m <sup>3</sup> : 0,85 | KG: 153 m <sup>3</sup> : 0,92 |















KG: 95

m³: 1,42



KG: 101,8 m<sup>3</sup>: 1,58







KG: 150 m<sup>3</sup>: 0,82

KG: 158 m<sup>3</sup>: 0,89









KG: 175,9 m<sup>3</sup>: 1,21



160x200







KG: 178,5 m<sup>3</sup>: 1,00

KG: 183,4 m<sup>3</sup>: 1,08



### 160x200



180x200



KG: 184,35 m<sup>3</sup>: 1,40

KG: 195,3 m<sup>3</sup>: 1,53



# Bavyera Junior





## Heritage







180x200

KG: 110 m<sup>3</sup>: 1,08

KG: 122 m<sup>3</sup>: 1,19

Toronto



160x200 180x200 KG: 183,5 m<sup>3</sup>: 0,61 KG: 184,2 m<sup>3</sup>: 0,75

Gent

160x200

KG: 162 m<sup>3</sup>: 0,57



180x200

| 188      |              |
|----------|--------------|
| 10       | <u>ज</u>     |
| I→ 311 + | - <u>211</u> |

KG: 172 m<sup>3</sup>: 0,58



# Tao Berjer





KG: 19,5 m<sup>3</sup>: 0,63

# Pouffes

# Arpege Large