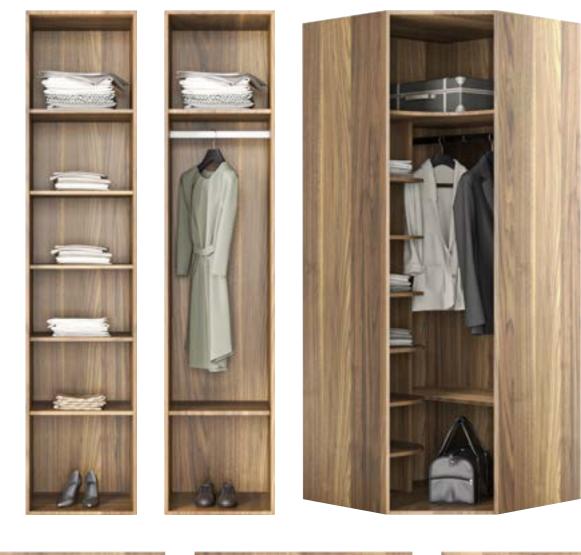

look, a comfortable structure. In addition to the minimalist appearance of glass details, Paris emphasizes functionality in design and stands out as timelesselegance.





The harmony of marble forms with dark wood, a sustainable concept of design with the nobility of black: Paris









A new concept of style consisting of a combination of light and dark colors by stretching the design ideas, Paris. The masculinity of the metal forms in the nightstand and the soft details in the headboard are designed as part of a complementary whole.











Modern and innovative anytime. Authentic sense of interior decoration: Lego







The innovative face of the new century: Lego











## SIVE SUPERIOR

I



















100

Create your own wardrobe...





Create your own wardrobe...

















#### 

\_\_\_\_\_\_

KG: 127,45 m<sup>3</sup>: 0,72

SINGLE MODULE WITH SHELVES

- 50\_-

KG: 72,06 m<sup>3</sup>: 0,17

230

59

HHHHHH

230

230

- 59 -



DOUBLE MODULE

100 59 KG: 108,7 m<sup>3</sup>: 0,38

#### CORNER MODULE



SINGLE MODULE

















#### Carefully Positioned Objects ...

Milan bedroom with an aesthetic appearance, aiming for maximum comfort in bedrooms.













A design that reinforces the form of the bedrooms, Lazio



Start a new story with majestic locations!













# Stypes of the glass details add spirit the design of the spirit the design of the spirit the design of the spirit the design of the spirit the design of the spirit the design of the spirit the design of the spirit the design of the spirit the design of the spirit th