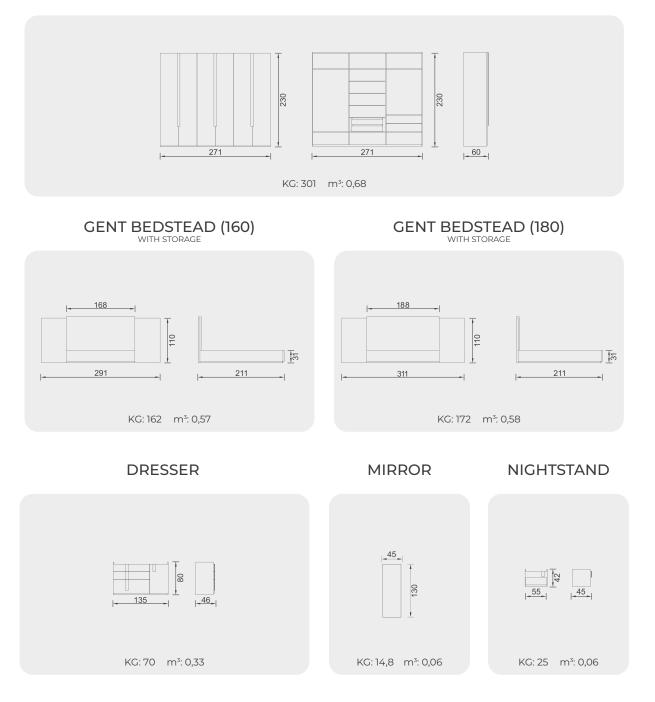

## Heritage

180x200

KG: 110 m<sup>3</sup>: 1,08

KG: 122 m<sup>3</sup>: 1,19

Toronto

160x200 180x200 KG: 183,5 m<sup>3</sup>: 0,61 KG: 184,2 m<sup>3</sup>: 0,75

Gent

160x200

KG: 162 m<sup>3</sup>: 0,57

180x200

| 188      |              |
|----------|--------------|
| 10       | <u>ज</u>     |
| I→ 311 + | - <u>211</u> |

KG: 172 m<sup>3</sup>: 0,58