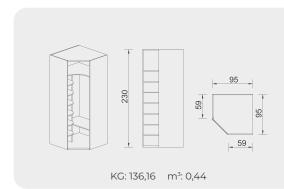

with the nobility of black: Paris









A new concept of style consisting of a combination of light and dark colors by stretching the design ideas, Paris. The masculinity of the metal forms in the nightstand and the soft details in the headboard are designed as part of a complementary whole.











Modern and innovative anytime. Authentic sense of interior decoration: Lego







The innovative face of the new century: Lego











## SIVE SUPERIOR

I



















100

Create your own wardrobe...





Create your own wardrobe...

















#### 

\_\_\_\_\_\_

KG: 127,45 m<sup>3</sup>: 0,72

SINGLE MODULE WITH SHELVES

- 50\_-

KG: 72,06 m<sup>3</sup>: 0,17

230

59

HHHHHH

230

230

- 59 -



DOUBLE MODULE

100 59 KG: 108,7 m<sup>3</sup>: 0,38

#### CORNER MODULE



SINGLE MODULE

















#### Carefully Positioned Objects ...

Milan bedroom with an aesthetic appearance, aiming for maximum comfort in bedrooms.













A design that reinforces the form of the bedrooms, Lazio



Start a new story with majestic locations!













# Stypes of the glass details add spirit the design of the spirit the design of the spirit the design of the spirit the design of the spirit the design of the spirit the design of the spirit the design of the spirit the design of the spirit the design of the spirit the design of the spirit the design of the spirit the design of the spirit the design of the spirit the design of the spirit the design of the spirit the design of the spirit the design of the spirit the design of the spirit the design of the spirit