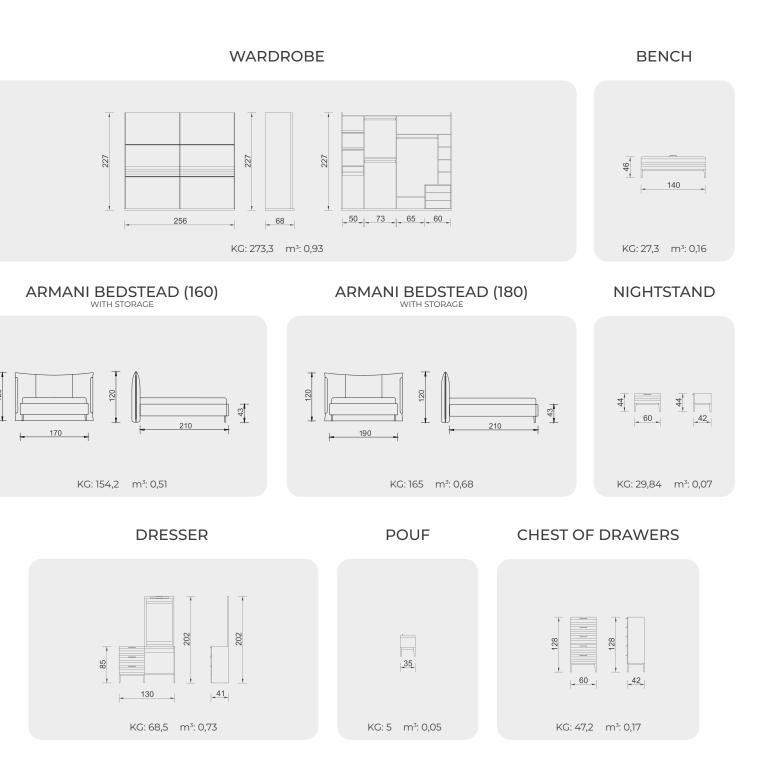

design elements.











### WARDROBE



### BRISTOL BEDSTEAD (160)

### BRISTOL BEDSTEAD (180)



The combination of metallic details with the mirror look gives bordeaux a rich look. Designed with the strong posture of a masculine bedroom . Bordeaux has a modern look and elegant details .



Design spotlight



# Bor Jeaux













# The power of black and white is back !

A bright and modern look.



Details that complete the aesthetics of design... The wide glass detail used in the design captures the perfe harmony with shiny metal transitions and hanges the atmosphere of the place.









# AWARM welcome!

Natural wood look featuring inherent line details offers pleasant indoor spaces.





Adding elegance to the bedrooms with a structure adapting easily to large areas.













KG: 182,07 m<sup>3</sup>: 0,81

KG: 193,17 m<sup>3</sup>: 0,91

KG: 180 m<sup>3</sup>: 0,91

KG: 174,5 m<sup>3</sup>: 0,84







KG: 105,5 m<sup>3</sup>: 0,90

KG: 120,8 m<sup>3</sup>: 1,06



### 160x200







KG: 178,5 m<sup>3</sup>: 1,00

KG: 183,4 m<sup>3</sup>: 1,08



### 160x200



### 180x200



KG: 155,6 m<sup>3</sup>: 0,97

KG: 164,3 m<sup>3</sup>: 1,05







| 160x200                         | 180x200                       |
|---------------------------------|-------------------------------|
|                                 |                               |
| KG: 146,6 m <sup>3</sup> : 0,85 | KG: 153 m <sup>3</sup> : 0,92 |















KG: 95

m³: 1,42



KG: 101,8 m<sup>3</sup>: 1,58







KG: 150 m<sup>3</sup>: 0,82

KG: 158 m<sup>3</sup>: 0,89









KG: 175