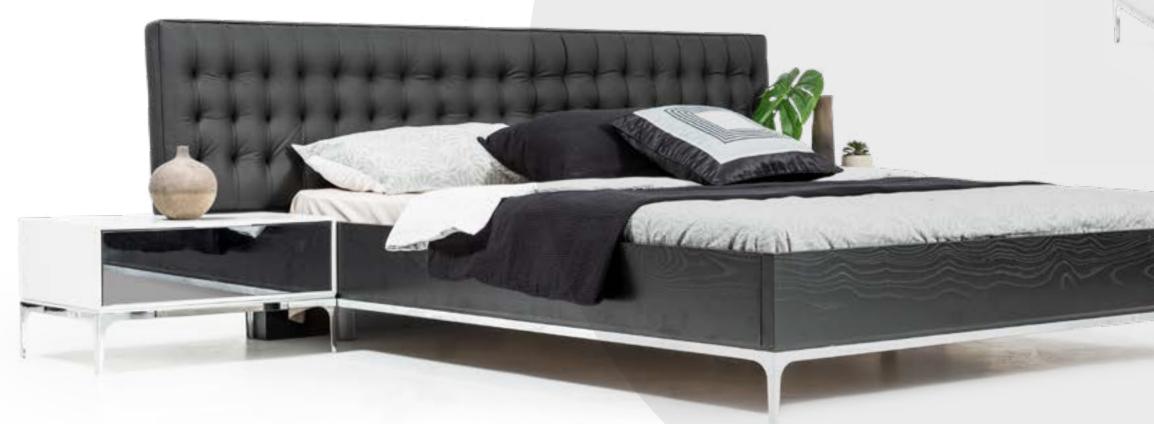

### BRISTOL BEDSTEAD (180)

The combination of metallic details with the mirror look gives bordeaux a rich look. Designed with the strong posture of a masculine bedroom . Bordeaux has a modern look and elegant details .

# Bor Jeaux

# The power of black and white is back !

A bright and modern look.

Details that complete the aesthetics of design... The wide glass detail used in the design captures the perfe harmony with shiny metal transitions and hanges the atmosphere of the place.